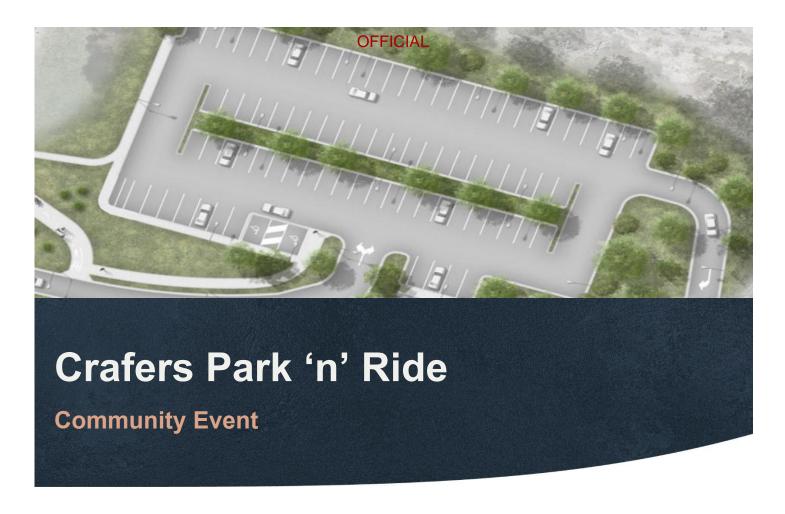

## Please join us to celebrate the opening of the new Crafers Park 'n' Ride

The new Crafers Park 'n' Ride is nearing completion and will be open for use by Adelaide Metro customers from Monday 1 July 2024.