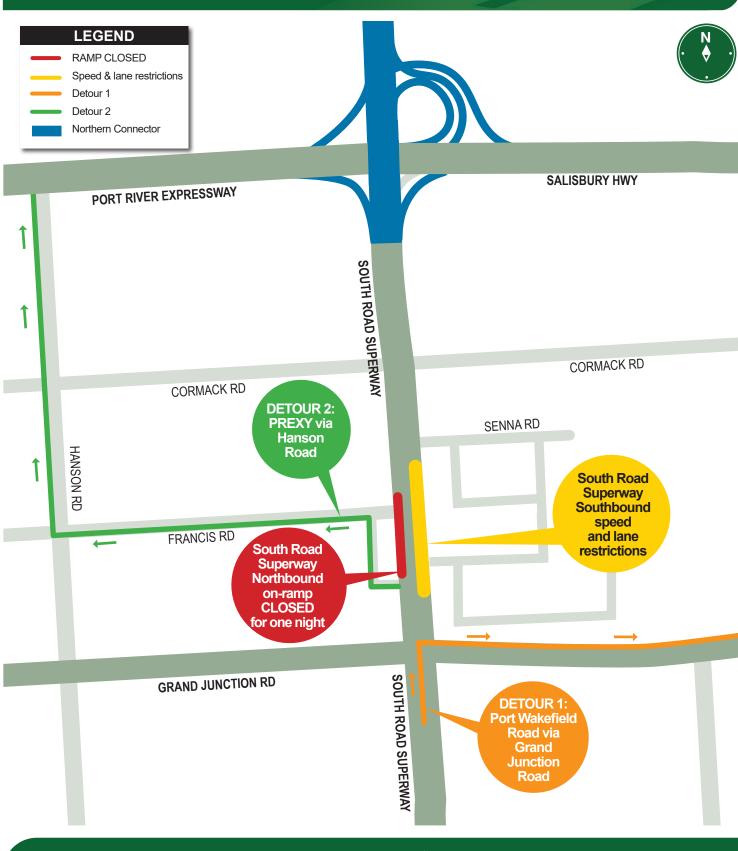

### South Road Superway night works Temporary on-ramp closure

As part of the Northern Connector Project, the Department of Planning, Transport and Infrastructure advises that night works will be undertaken in the vicinity of the South Road Superway near Grand Junction Road.

#### Location:

- The South Road Superway northbound on-ramp, from Grand Junction Road, will be closed for one night on Thursday, 28 May, from 9pm to 5am, weather permitting.
- The South Road Superway near Grand Junction Road will have speed and lane restrictions in place for two nights in the vicinity of the works, Thursday 28 May and Friday 29 May, from 9pm to 5am, weather permitting.

Dates: Thursday 28 May and Friday 29 May, 9pm to 5am, weather permitting.

**Activities:** Architectural works.

**Traffic management:** When the South Road Superway on-ramp from Grand Junction Road is closed, northbound access will be maintained via 2 detour options:

- 1. Via Hanson Road, or
- 2. Via Grand Junction Road (refer to map).

Southbound access along the South Road Superway will be maintained during the works however speed and lane restrictions will apply in the vicinity of the works. Signage and traffic management will be in place to advise motorists of changed conditions.