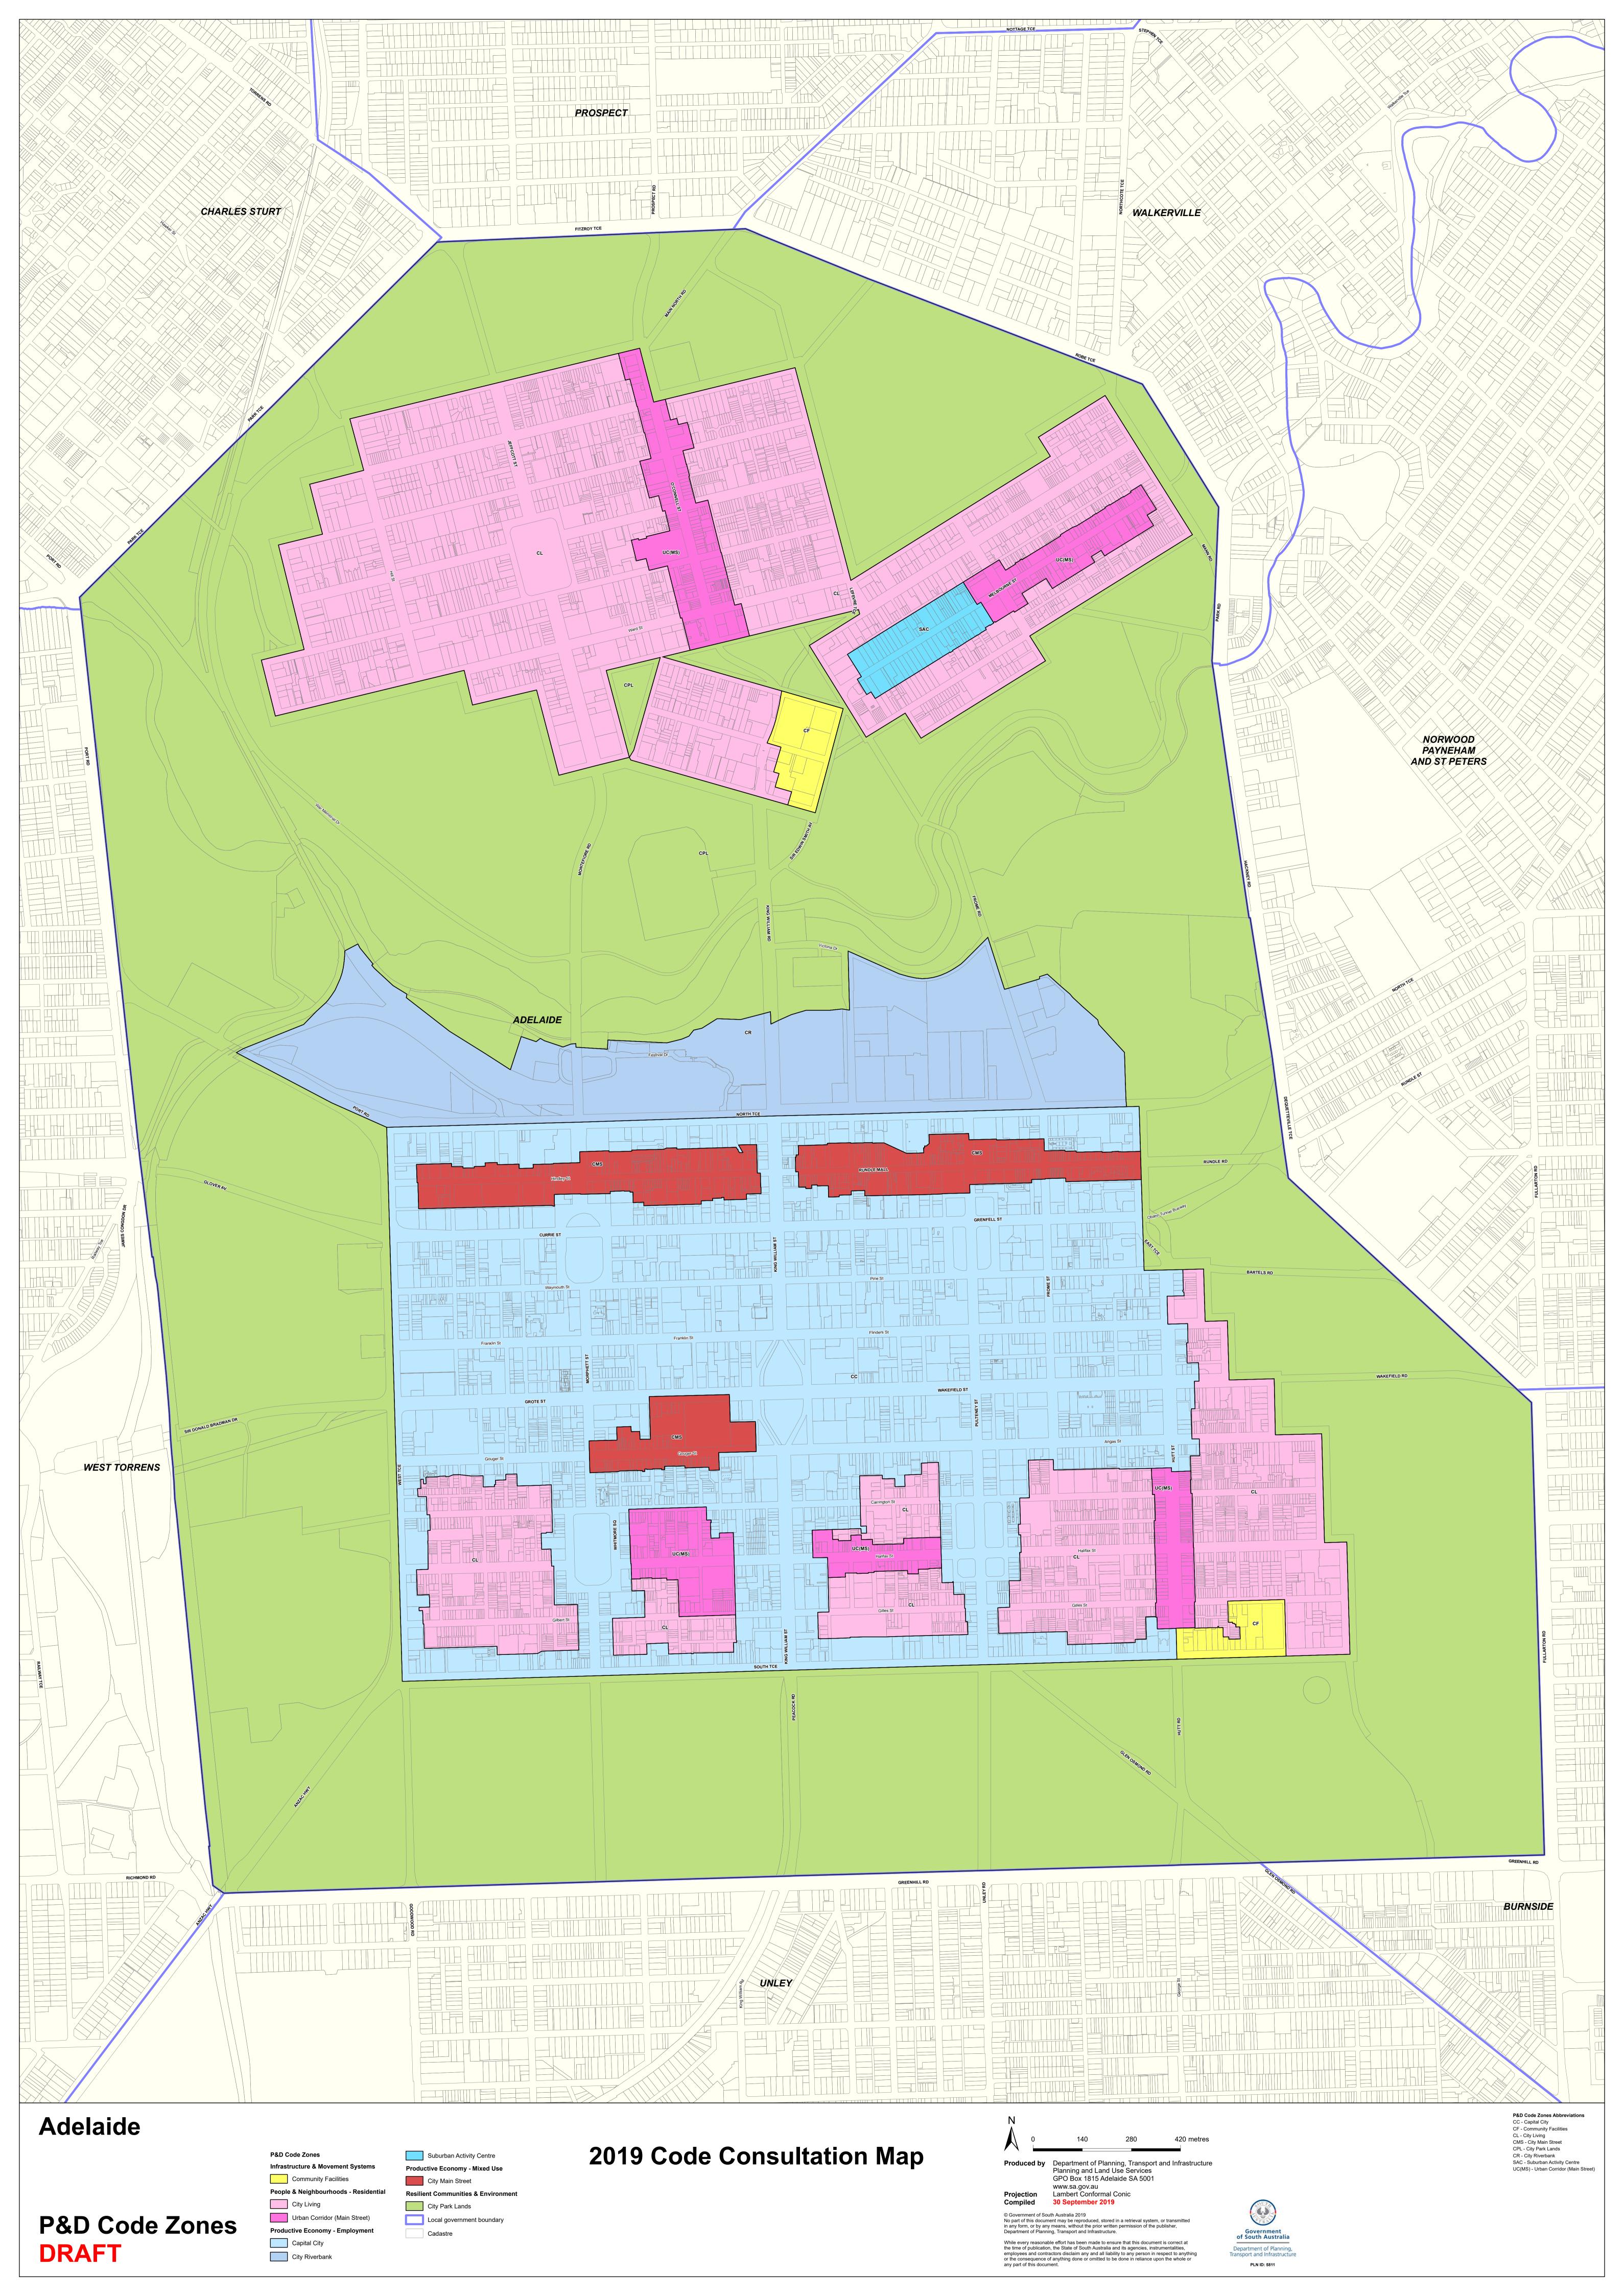

## TRANSITION TABLE – CITY OF ADELAIDE

| Current Development<br>Plan Zone               | Current Development<br>Plan Policy Area | Current<br>Development<br>Plan Precinct | Consultation November 2019 Code Proposal | 2020 Code Proposal     | Planning & Design<br>Code Subzone                                         |
|------------------------------------------------|-----------------------------------------|-----------------------------------------|------------------------------------------|------------------------|---------------------------------------------------------------------------|
| Adelaide Historic (Conservation) Zone          |                                         |                                         | City Living                              | City Living            |                                                                           |
| Capital City Zone                              | Central Business Policy Area            |                                         | Capital City                             | Capital City           |                                                                           |
| Capital City Zone                              | Main Street Policy Area                 |                                         | City Main Street                         | City Main Street       | Rundle Street<br>Rundle Mall<br>Hindley Street<br>Gouger and Grote Street |
| Capital City Zone                              |                                         |                                         | Capital City                             | Capital City           |                                                                           |
| City Frame Zone                                |                                         |                                         | Capital City                             | Capital City           | City Frame                                                                |
| City Living Zone                               | East Terrace Policy Area                |                                         | City Living                              | City Living            | East Terrace                                                              |
| City Living Zone                               | South Central Policy Area               |                                         | City Living                              | City Living            | Medium-High Intensity                                                     |
| City Living Zone                               | South East Policy Area                  |                                         | City Living                              | City Living            | Medium-High Intensity                                                     |
| City Living Zone                               | South Terrace Policy Area               |                                         | City Living                              | Capital City           | City Frame                                                                |
| City Living Zone                               | South West Policy Area                  |                                         | City Living                              | City Living            | Medium-High Intensity                                                     |
| Institutional (Government House)               | South West Folicy Area                  |                                         | City Riverbank                           | City Riverbank         | Cultural Institutions                                                     |
| Zone                                           |                                         |                                         | City Riverbank                           | City Riverbalik        | Cultural Histitutions                                                     |
| Institutional (St Andrew's) Zone               |                                         |                                         | Community Facilities                     | Community Facilities   | St Andrews Hospital Precinct                                              |
|                                                |                                         |                                         | •                                        |                        | Cultural Institutions                                                     |
| Institutional (University/Hospital)<br>Zone    |                                         |                                         | City Riverbank                           | City Riverbank         | Cultural Institutions                                                     |
| Main Street (Adelaide) Zone                    |                                         |                                         | Urban Corridor (Main Street)             | City Main Street       | City High Street                                                          |
| Main Street (Hutt) Zone                        |                                         |                                         | Urban Corridor (Main Street)             | City Main Street       | City High Street                                                          |
| Main Street (Melbourne East) Zone              |                                         |                                         | Urban Corridor (Main Street)             | City Main Street       | City High Street                                                          |
| Main Street (O'Connell) Zone                   |                                         |                                         | Urban Corridor (Main Street)             | City Main Street       | City High Street                                                          |
| Mixed Use (Innovation) Zone                    |                                         |                                         | N/A (new zone)                           | City Riverbank         | Innovation                                                                |
| Mixed Use (Melbourne West) Zone                |                                         |                                         | Suburban Activity Centre                 | Business Neighbourhood | Melbourne Street West                                                     |
| North Adelaide Historic (Conservation) Zone    | Archer West Policy Area                 |                                         | City Living                              | City Living            | Medium-High Intensity                                                     |
| North Adelaide Historic (Conservation)<br>Zone | Carclew Policy Area                     |                                         | City Living                              | City Living            | North Adelaide Low Intensity                                              |
| North Adelaide Historic (Conservation)<br>Zone | Cathedral Policy Area                   |                                         | City Living                              | City Living            | North Adelaide Low Intensity                                              |
| North Adelaide Historic (Conservation) Zone    | Childers East Policy Area               |                                         | City Living                              | City Living            | North Adelaide Low Intensity                                              |
| North Adelaide Historic (Conservation)<br>Zone | Finniss Policy Area                     |                                         | City Living                              | City Living            | North Adelaide Low Intensity                                              |

## TRANSITION TABLE – CITY OF ADELAIDE

| Current Development<br>Plan Zone               | Current Development<br>Plan Policy Area | Current<br>Development<br>Plan Precinct | Consultation November<br>2019 Code Proposal | 2020 Code Proposal                                       | Planning & Design<br>Code Subzone     |
|------------------------------------------------|-----------------------------------------|-----------------------------------------|---------------------------------------------|----------------------------------------------------------|---------------------------------------|
| North Adelaide Historic (Conservation)         |                                         |                                         |                                             | City Living                                              | North Adelaide Low Intensity          |
| Zone                                           |                                         |                                         | City Living                                 |                                                          |                                       |
| North Adelaide Historic (Conservation) Zone    | Kentish Arms Policy Area                |                                         | City Living                                 | City Living                                              | North Adelaide Low Intensity          |
| North Adelaide Historic (Conservation)         | Lefevre Policy Area                     |                                         | 5.07                                        | City Living                                              | North Adelaide Low Intensity          |
| Zone                                           |                                         |                                         | City Living                                 |                                                          |                                       |
| North Adelaide Historic (Conservation)         | Margaret Street Policy Area             |                                         |                                             | City Living                                              | North Adelaide Low Intensity          |
| Zone                                           |                                         |                                         | City Living                                 |                                                          |                                       |
| North Adelaide Historic (Conservation)         | Stanley West Policy Area                |                                         |                                             | City Living                                              | North Adelaide Low Intensity          |
| Zone                                           |                                         |                                         | City Living                                 |                                                          |                                       |
| North Adelaide Historic (Conservation)<br>Zone | Tynte Policy Area                       |                                         | City Living                                 | City Living                                              | North Adelaide Low Intensity          |
| North Adelaide Historic (Conservation) Zone    | Wellington Square Policy Area           |                                         | City Living                                 | City Living Adelaide Park Lands (Wellington Square only) | North Adelaide Low Intensity          |
| North Adelaide Historic (Conservation) Zone    | Womens & Childrens Policy Area          |                                         | Community Facilities                        | Community Facilities                                     | WCH and Memorial Hospital<br>Precinct |
| Park Lands Zone                                | Adelaide Oval Policy Area               |                                         | City Park Lands                             | Adelaide Park Lands                                      |                                       |
| Park Lands Zone                                | Botanic Park Policy Area                |                                         | City Park Lands                             | Adelaide Park Lands                                      |                                       |
| Park Lands Zone                                | Brougham and Palmer Gardens Policy Area |                                         | City Fark Earlias                           | Adelaide Park Lands                                      |                                       |
| 2 11 17                                        |                                         |                                         | City Park Lands                             | Adelaide Park Lands                                      |                                       |
| Park Lands Zone                                | Eastern Park Lands Policy Area          |                                         | City Park Lands                             |                                                          |                                       |
| Park Lands Zone                                | Golf Links Policy Area                  |                                         | City Park Lands                             | Adelaide Park Lands                                      |                                       |
| Park Lands Zone                                | Northern Park Lands Policy Area         |                                         | City Park Lands                             | Adelaide Park Lands                                      |                                       |
| Park Lands Zone                                | River Torrens East Policy Area          |                                         | City Park Lands                             | Adelaide Park Lands                                      |                                       |
| Park Lands Zone                                | River Torrens West Policy Area          |                                         | City Park Lands                             | Adelaide Park Lands                                      |                                       |
| Park Lands Zone                                | Rundle and Rymill Parks Policy Area     |                                         | City Park Lands                             | Adelaide Park Lands                                      |                                       |
| Park Lands Zone                                | Southern Park Lands Policy Area         |                                         | City Park Lands                             | Adelaide Park Lands                                      |                                       |
| Park Lands Zone                                | Western Park Lands Policy Area          |                                         | City Park Lands                             | Adelaide Park Lands                                      |                                       |

## TRANSITION TABLE – CITY OF ADELAIDE

| Current Development<br>Plan Zone | Current Development<br>Plan Policy Area | Current<br>Development<br>Plan Precinct | Consultation November 2019 Code Proposal | Consultation November<br>2020 Code Proposal | Planning & Design<br>Code Subzone |
|----------------------------------|-----------------------------------------|-----------------------------------------|------------------------------------------|---------------------------------------------|-----------------------------------|
| Riverbank Zone                   | Entertainment Policy Area               |                                         | City Riverbank                           | City Riverbank                              | Entertainment                     |
| Riverbank Zone                   | Medical Policy Area                     |                                         | City Riverbank                           | City Riverbank                              | Health                            |