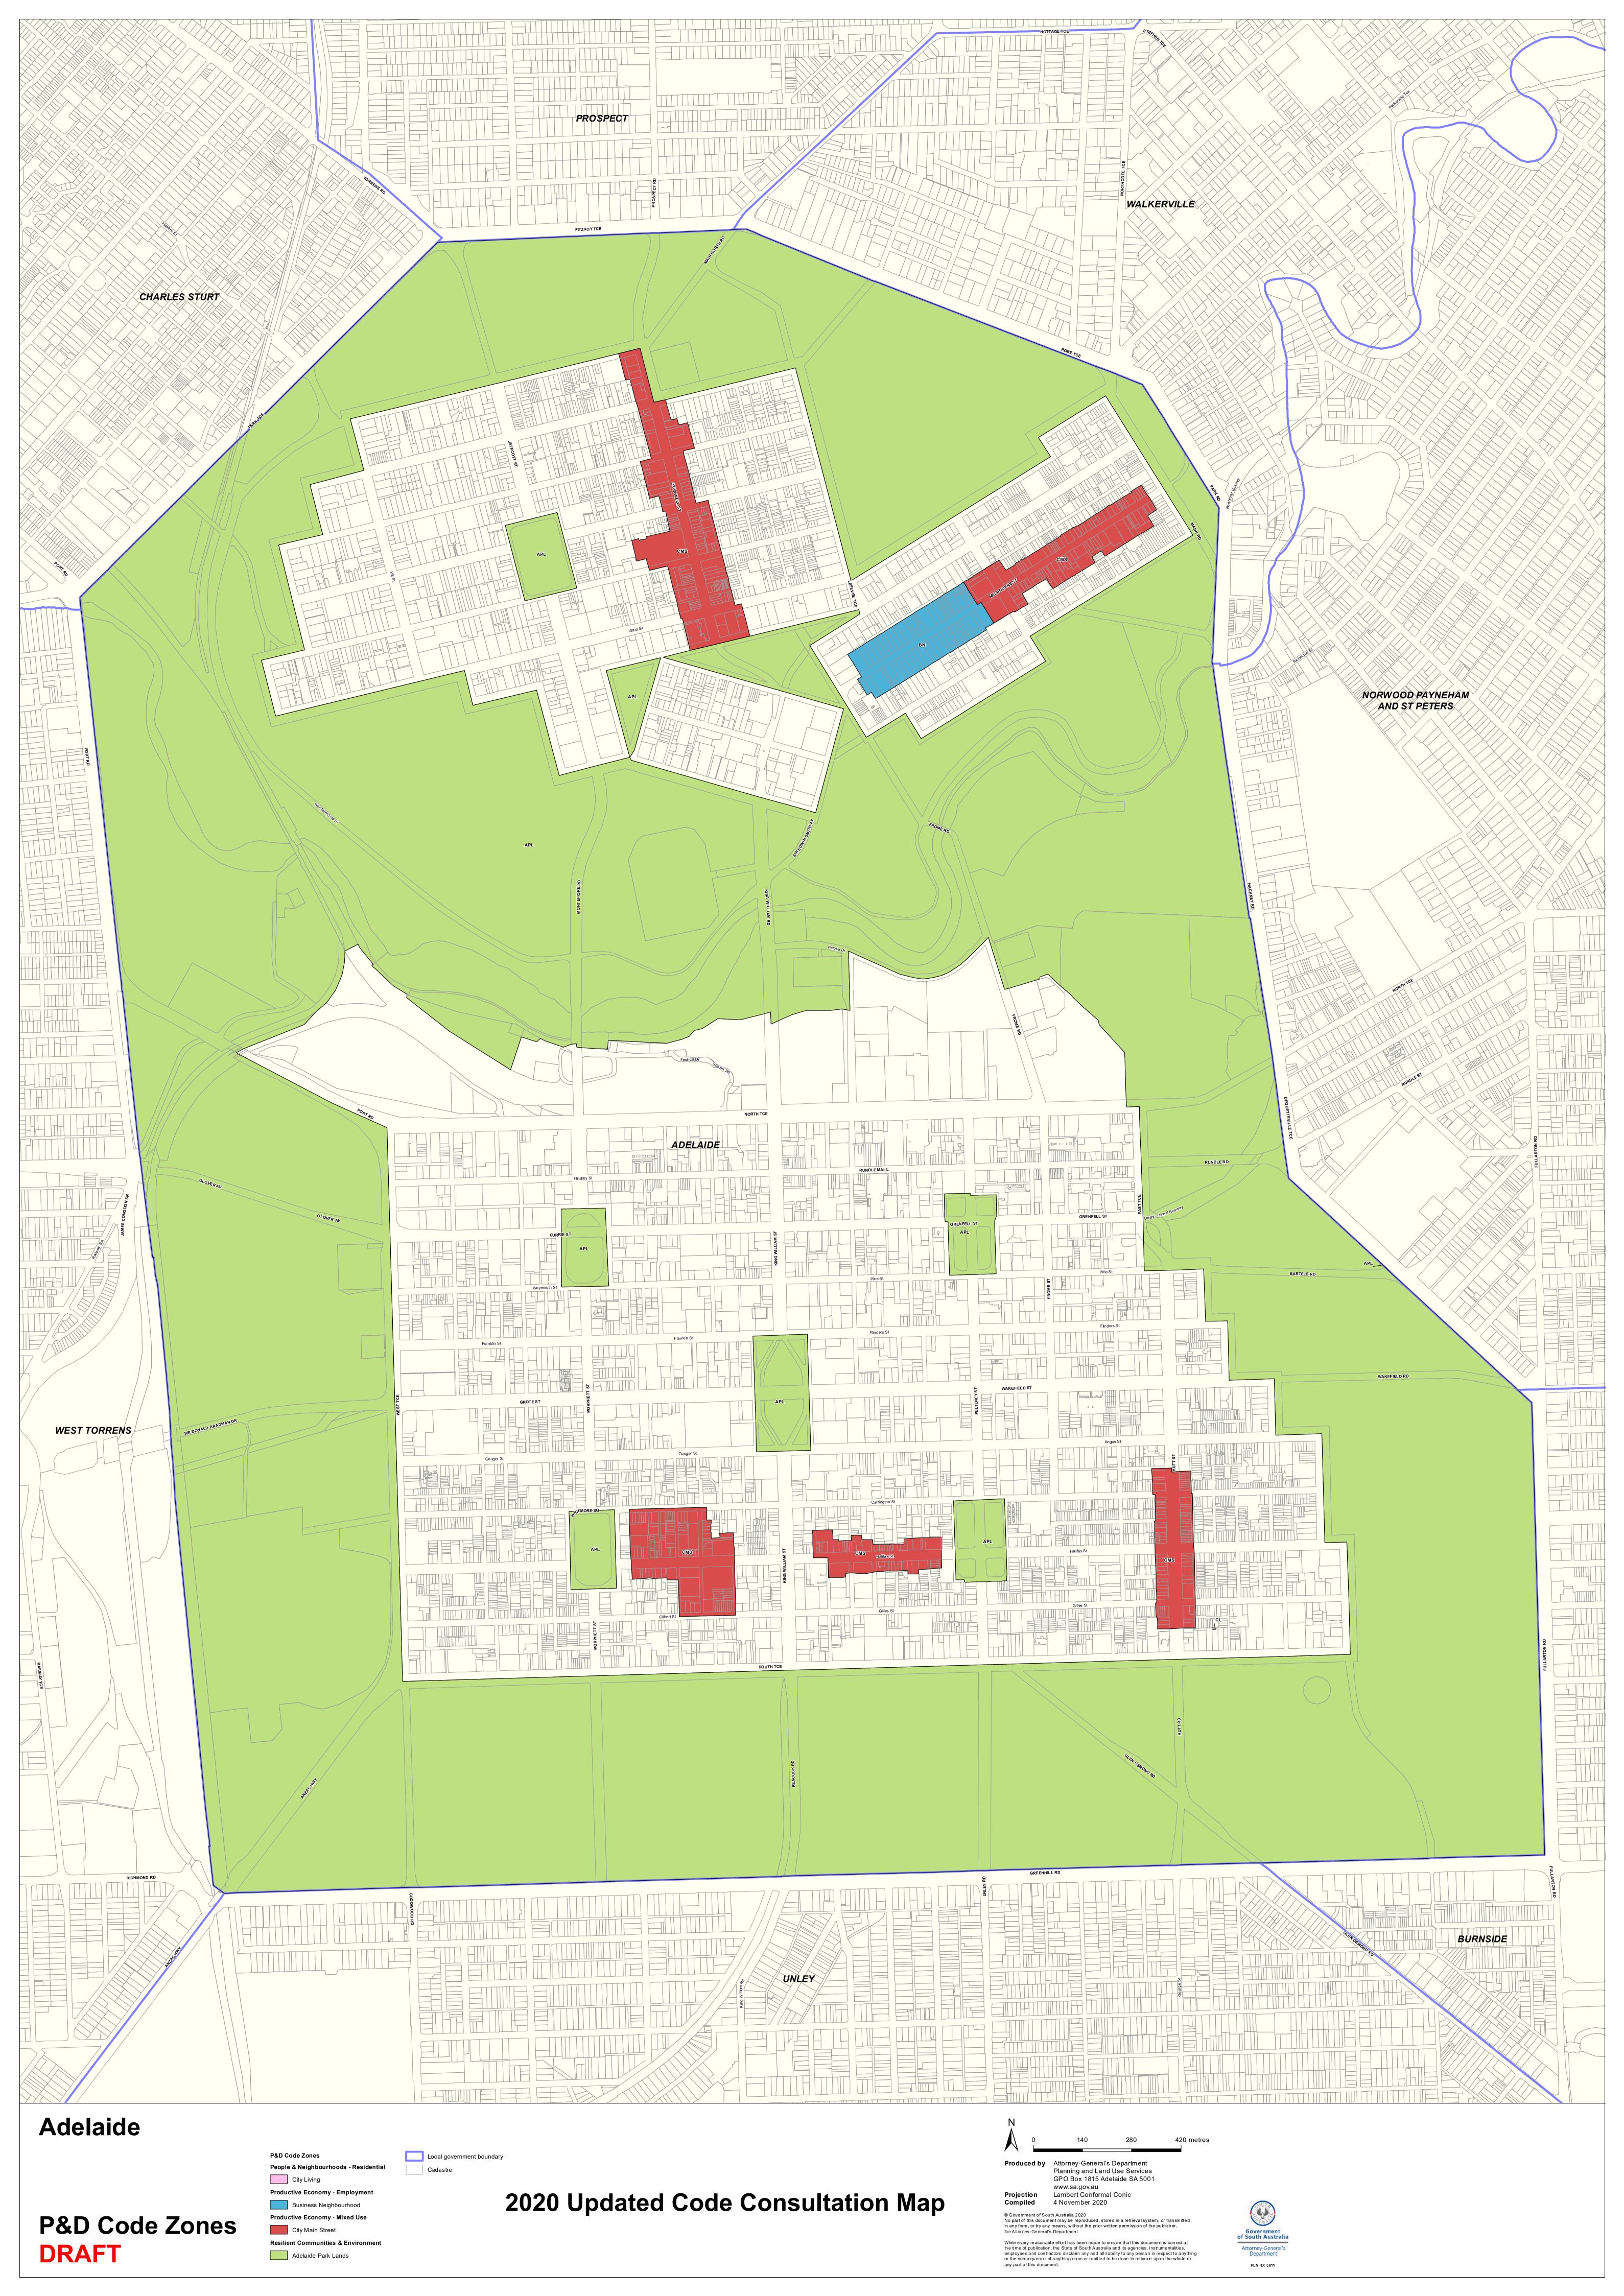

## TRANSITION TABLE – CITY OF ADELAIDE

| Current Development<br>Plan Zone               | Current Development<br>Plan Policy Area | Current<br>Development<br>Plan Precinct | Consultation November 2019 Code Proposal | 2020 Code Proposal     | Planning & Design<br>Code Subzone                                         |
|------------------------------------------------|-----------------------------------------|-----------------------------------------|------------------------------------------|------------------------|---------------------------------------------------------------------------|
| Adelaide Historic (Conservation) Zone          |                                         |                                         | City Living                              | City Living            |                                                                           |
| Capital City Zone                              | Central Business Policy Area            |                                         | Capital City                             | Capital City           |                                                                           |
| Capital City Zone                              | Main Street Policy Area                 |                                         | City Main Street                         | City Main Street       | Rundle Street<br>Rundle Mall<br>Hindley Street<br>Gouger and Grote Street |
| Capital City Zone                              |                                         |                                         | Capital City                             | Capital City           |                                                                           |
| City Frame Zone                                |                                         |                                         | Capital City                             | Capital City           | City Frame                                                                |
| City Living Zone                               | East Terrace Policy Area                |                                         | City Living                              | City Living            | East Terrace                                                              |
| City Living Zone                               | South Central Policy Area               |                                         | City Living                              | City Living            | Medium-High Intensity                                                     |
| City Living Zone                               | South East Policy Area                  |                                         | City Living                              | City Living            | Medium-High Intensity                                                     |
| City Living Zone                               | South Terrace Policy Area               |                                         | City Living                              | Capital City           | City Frame                                                                |
| City Living Zone                               | South West Policy Area                  |                                         | City Living                              | City Living            | Medium-High Intensity                                                     |
| Institutional (Government House)               | South West Folicy Area                  |                                         | City Riverbank                           | City Riverbank         | Cultural Institutions                                                     |
| Zone                                           |                                         |                                         | City Riverbank                           | City Riverbalik        | Cultural Histitutions                                                     |
| Institutional (St Andrew's) Zone               |                                         |                                         | Community Facilities                     | Community Facilities   | St Andrews Hospital Precinct                                              |
|                                                |                                         |                                         | •                                        |                        | Cultural Institutions                                                     |
| Institutional (University/Hospital)<br>Zone    |                                         |                                         | City Riverbank                           | City Riverbank         | Cultural Institutions                                                     |
| Main Street (Adelaide) Zone                    |                                         |                                         | Urban Corridor (Main Street)             | City Main Street       | City High Street                                                          |
| Main Street (Hutt) Zone                        |                                         |                                         | Urban Corridor (Main Street)             | City Main Street       | City High Street                                                          |
| Main Street (Melbourne East) Zone              |                                         |                                         | Urban Corridor (Main Street)             | City Main Street       | City High Street                                                          |
| Main Street (O'Connell) Zone                   |                                         |                                         | Urban Corridor (Main Street)             | City Main Street       | City High Street                                                          |
| Mixed Use (Innovation) Zone                    |                                         |                                         | N/A (new zone)                           | City Riverbank         | Innovation                                                                |
| Mixed Use (Melbourne West) Zone                |                                         |                                         | Suburban Activity Centre                 | Business Neighbourhood | Melbourne Street West                                                     |
| North Adelaide Historic (Conservation) Zone    | Archer West Policy Area                 |                                         | City Living                              | City Living            | Medium-High Intensity                                                     |
| North Adelaide Historic (Conservation)<br>Zone | Carclew Policy Area                     |                                         | City Living                              | City Living            | North Adelaide Low Intensity                                              |
| North Adelaide Historic (Conservation)<br>Zone | Cathedral Policy Area                   |                                         | City Living                              | City Living            | North Adelaide Low Intensity                                              |
| North Adelaide Historic (Conservation) Zone    | Childers East Policy Area               |                                         | City Living                              | City Living            | North Adelaide Low Intensity                                              |
| North Adelaide Historic (Conservation)<br>Zone | Finniss Policy Area                     |                                         | City Living                              | City Living            | North Adelaide Low Intensity                                              |

## TRANSITION TABLE – CITY OF ADELAIDE

| Current Development<br>Plan Zone               | Current Development<br>Plan Policy Area | Current<br>Development<br>Plan Precinct | Consultation November<br>2019 Code Proposal | 2020 Code Proposal                                       | Planning & Design<br>Code Subzone     |
|------------------------------------------------|-----------------------------------------|-----------------------------------------|---------------------------------------------|----------------------------------------------------------|---------------------------------------|
| North Adelaide Historic (Conservation)         |                                         |                                         |                                             | City Living                                              | North Adelaide Low Intensity          |
| Zone                                           |                                         |                                         | City Living                                 |                                                          |                                       |
| North Adelaide Historic (Conservation) Zone    | Kentish Arms Policy Area                |                                         | City Living                                 | City Living                                              | North Adelaide Low Intensity          |
| North Adelaide Historic (Conservation)         | Lefevre Policy Area                     |                                         | 5.07                                        | City Living                                              | North Adelaide Low Intensity          |
| Zone                                           |                                         |                                         | City Living                                 |                                                          |                                       |
| North Adelaide Historic (Conservation)         | Margaret Street Policy Area             |                                         |                                             | City Living                                              | North Adelaide Low Intensity          |
| Zone                                           |                                         |                                         | City Living                                 |                                                          |                                       |
| North Adelaide Historic (Conservation)         | Stanley West Policy Area                |                                         |                                             | City Living                                              | North Adelaide Low Intensity          |
| Zone                                           |                                         |                                         | City Living                                 |                                                          |                                       |
| North Adelaide Historic (Conservation)<br>Zone | Tynte Policy Area                       |                                         | City Living                                 | City Living                                              | North Adelaide Low Intensity          |
| North Adelaide Historic (Conservation) Zone    | Wellington Square Policy Area           |                                         | City Living                                 | City Living Adelaide Park Lands (Wellington Square only) | North Adelaide Low Intensity          |
| North Adelaide Historic (Conservation) Zone    | Womens & Childrens Policy Area          |                                         | Community Facilities                        | Community Facilities                                     | WCH and Memorial Hospital<br>Precinct |
| Park Lands Zone                                | Adelaide Oval Policy Area               |                                         | City Park Lands                             | Adelaide Park Lands                                      |                                       |
| Park Lands Zone                                | Botanic Park Policy Area                |                                         | City Park Lands                             | Adelaide Park Lands                                      |                                       |
| Park Lands Zone                                | Brougham and Palmer Gardens Policy Area |                                         | City Fark Earlias                           | Adelaide Park Lands                                      |                                       |
| 2 11 17                                        |                                         |                                         | City Park Lands                             | Adelaide Park Lands                                      |                                       |
| Park Lands Zone                                | Eastern Park Lands Policy Area          |                                         | City Park Lands                             |                                                          |                                       |
| Park Lands Zone                                | Golf Links Policy Area                  |                                         | City Park Lands                             | Adelaide Park Lands                                      |                                       |
| Park Lands Zone                                | Northern Park Lands Policy Area         |                                         | City Park Lands                             | Adelaide Park Lands                                      |                                       |
| Park Lands Zone                                | River Torrens East Policy Area          |                                         | City Park Lands                             | Adelaide Park Lands                                      |                                       |
| Park Lands Zone                                | River Torrens West Policy Area          |                                         | City Park Lands                             | Adelaide Park Lands                                      |                                       |
| Park Lands Zone                                | Rundle and Rymill Parks Policy Area     |                                         | City Park Lands                             | Adelaide Park Lands                                      |                                       |
| Park Lands Zone                                | Southern Park Lands Policy Area         |                                         | City Park Lands                             | Adelaide Park Lands                                      |                                       |
| Park Lands Zone                                | Western Park Lands Policy Area          |                                         | City Park Lands                             | Adelaide Park Lands                                      |                                       |

## TRANSITION TABLE – CITY OF ADELAIDE

| Current Development<br>Plan Zone | Current Development<br>Plan Policy Area | Current<br>Development<br>Plan Precinct | Consultation November 2019 Code Proposal | Consultation November<br>2020 Code Proposal | Planning & Design<br>Code Subzone |
|----------------------------------|-----------------------------------------|-----------------------------------------|------------------------------------------|---------------------------------------------|-----------------------------------|
| Riverbank Zone                   | Entertainment Policy Area               |                                         | City Riverbank                           | City Riverbank                              | Entertainment                     |
| Riverbank Zone                   | Medical Policy Area                     |                                         | City Riverbank                           | City Riverbank                              | Health                            |