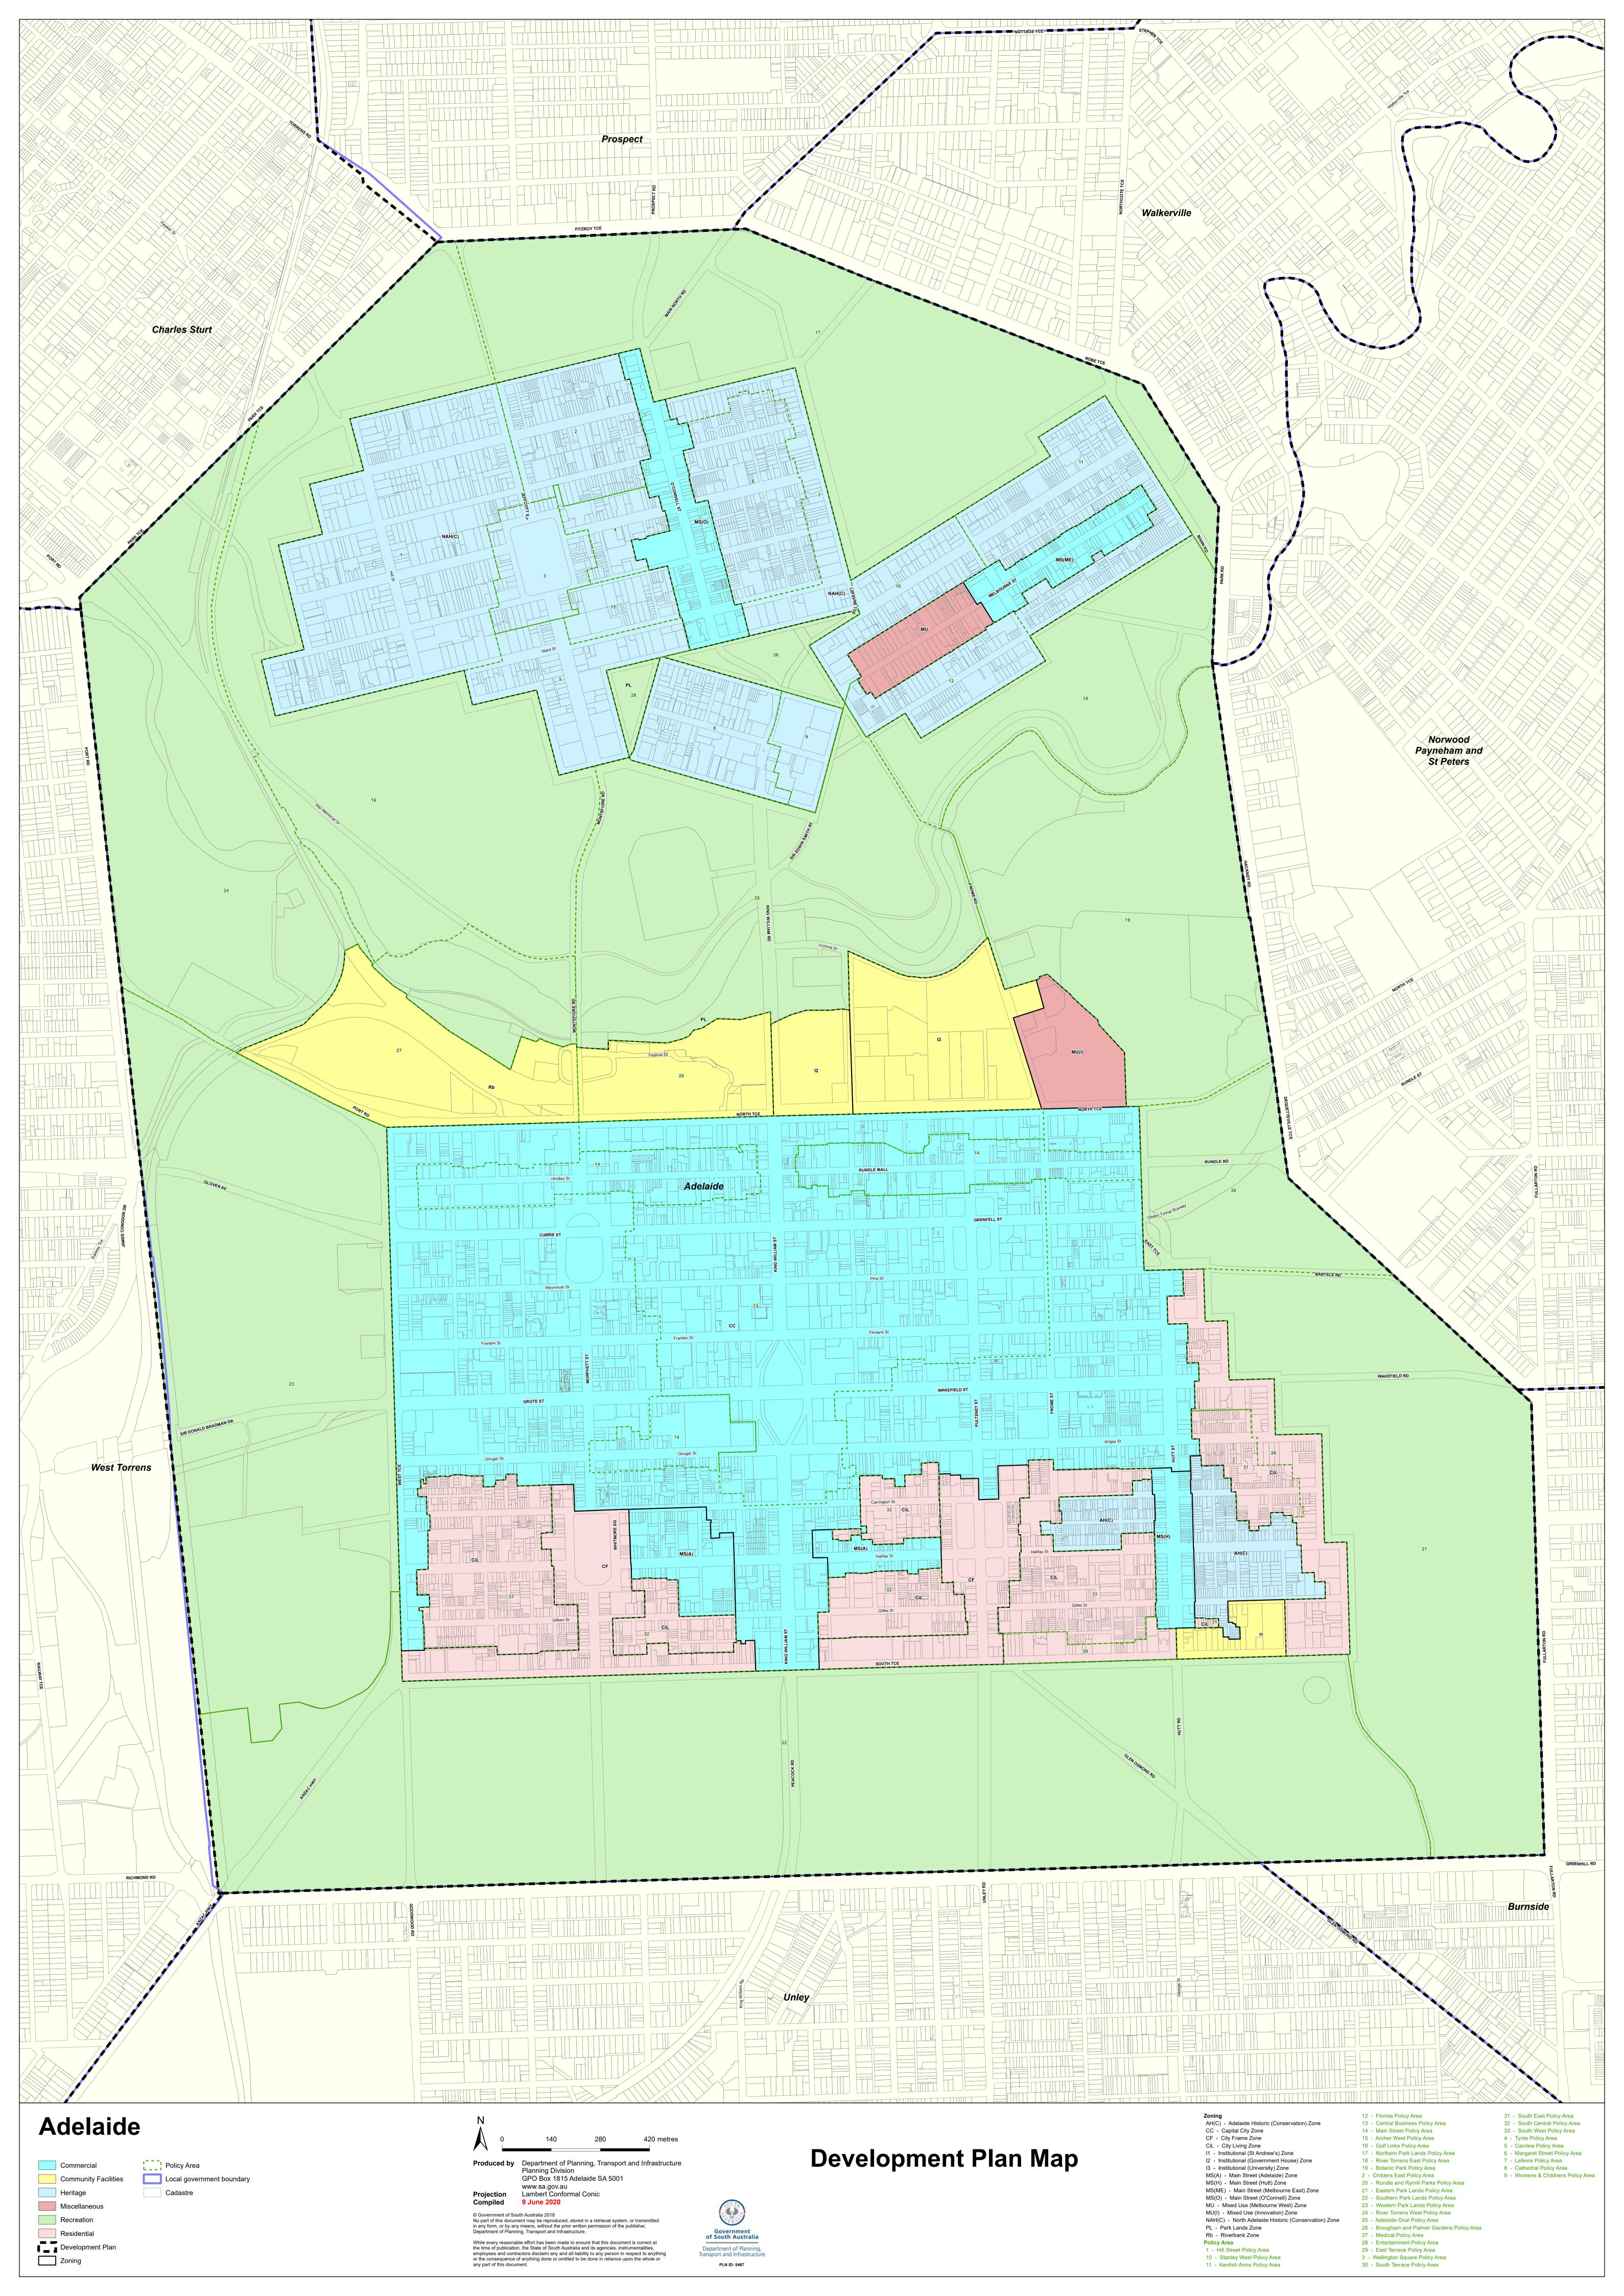

## TRANSITION TABLE – CITY OF ADELAIDE

| Current Development<br>Plan Zone               | Current Development<br>Plan Policy Area | Current<br>Development<br>Plan Precinct | Consultation November 2019 Code Proposal | 2020 Code Proposal     | Planning & Design<br>Code Subzone                                         |
|------------------------------------------------|-----------------------------------------|-----------------------------------------|------------------------------------------|------------------------|---------------------------------------------------------------------------|
| Adelaide Historic (Conservation) Zone          |                                         |                                         | City Living                              | City Living            |                                                                           |
| Capital City Zone                              | Central Business Policy Area            |                                         | Capital City                             | Capital City           |                                                                           |
| Capital City Zone                              | Main Street Policy Area                 |                                         | City Main Street                         | City Main Street       | Rundle Street<br>Rundle Mall<br>Hindley Street<br>Gouger and Grote Street |
| Capital City Zone                              |                                         |                                         | Capital City                             | Capital City           |                                                                           |
| City Frame Zone                                |                                         |                                         | Capital City                             | Capital City           | City Frame                                                                |
| City Living Zone                               | East Terrace Policy Area                |                                         | City Living                              | City Living            | East Terrace                                                              |
| City Living Zone                               | South Central Policy Area               |                                         | City Living                              | City Living            | Medium-High Intensity                                                     |
| City Living Zone                               | South East Policy Area                  |                                         | City Living                              | City Living            | Medium-High Intensity                                                     |
| City Living Zone                               | South Terrace Policy Area               |                                         | City Living                              | Capital City           | City Frame                                                                |
| City Living Zone                               | South West Policy Area                  |                                         | City Living                              | City Living            | Medium-High Intensity                                                     |
| Institutional (Government House)               | South West Folicy Area                  |                                         | City Riverbank                           | City Riverbank         | Cultural Institutions                                                     |
| Zone                                           |                                         |                                         | City Riverbank                           | City Riverbalik        | Cultural Histitutions                                                     |
| Institutional (St Andrew's) Zone               |                                         |                                         | Community Facilities                     | Community Facilities   | St Andrews Hospital Precinct                                              |
|                                                |                                         |                                         | •                                        |                        | Cultural Institutions                                                     |
| Institutional (University/Hospital)<br>Zone    |                                         |                                         | City Riverbank                           | City Riverbank         | Cultural Institutions                                                     |
| Main Street (Adelaide) Zone                    |                                         |                                         | Urban Corridor (Main Street)             | City Main Street       | City High Street                                                          |
| Main Street (Hutt) Zone                        |                                         |                                         | Urban Corridor (Main Street)             | City Main Street       | City High Street                                                          |
| Main Street (Melbourne East) Zone              |                                         |                                         | Urban Corridor (Main Street)             | City Main Street       | City High Street                                                          |
| Main Street (O'Connell) Zone                   |                                         |                                         | Urban Corridor (Main Street)             | City Main Street       | City High Street                                                          |
| Mixed Use (Innovation) Zone                    |                                         |                                         | N/A (new zone)                           | City Riverbank         | Innovation                                                                |
| Mixed Use (Melbourne West) Zone                |                                         |                                         | Suburban Activity Centre                 | Business Neighbourhood | Melbourne Street West                                                     |
| North Adelaide Historic (Conservation) Zone    | Archer West Policy Area                 |                                         | City Living                              | City Living            | Medium-High Intensity                                                     |
| North Adelaide Historic (Conservation)<br>Zone | Carclew Policy Area                     |                                         | City Living                              | City Living            | North Adelaide Low Intensity                                              |
| North Adelaide Historic (Conservation)<br>Zone | Cathedral Policy Area                   |                                         | City Living                              | City Living            | North Adelaide Low Intensity                                              |
| North Adelaide Historic (Conservation) Zone    | Childers East Policy Area               |                                         | City Living                              | City Living            | North Adelaide Low Intensity                                              |
| North Adelaide Historic (Conservation)<br>Zone | Finniss Policy Area                     |                                         | City Living                              | City Living            | North Adelaide Low Intensity                                              |

## TRANSITION TABLE – CITY OF ADELAIDE

| Current Development<br>Plan Zone               | Current Development<br>Plan Policy Area | Current<br>Development<br>Plan Precinct | Consultation November<br>2019 Code Proposal | 2020 Code Proposal                                       | Planning & Design<br>Code Subzone     |
|------------------------------------------------|-----------------------------------------|-----------------------------------------|---------------------------------------------|----------------------------------------------------------|---------------------------------------|
| North Adelaide Historic (Conservation)         |                                         |                                         |                                             | City Living                                              | North Adelaide Low Intensity          |
| Zone                                           |                                         |                                         | City Living                                 |                                                          |                                       |
| North Adelaide Historic (Conservation) Zone    | Kentish Arms Policy Area                |                                         | City Living                                 | City Living                                              | North Adelaide Low Intensity          |
| North Adelaide Historic (Conservation)         | Lefevre Policy Area                     |                                         | 5.07                                        | City Living                                              | North Adelaide Low Intensity          |
| Zone                                           |                                         |                                         | City Living                                 |                                                          |                                       |
| North Adelaide Historic (Conservation)         | Margaret Street Policy Area             |                                         |                                             | City Living                                              | North Adelaide Low Intensity          |
| Zone                                           |                                         |                                         | City Living                                 |                                                          |                                       |
| North Adelaide Historic (Conservation)         | Stanley West Policy Area                |                                         |                                             | City Living                                              | North Adelaide Low Intensity          |
| Zone                                           |                                         |                                         | City Living                                 |                                                          |                                       |
| North Adelaide Historic (Conservation)<br>Zone | Tynte Policy Area                       |                                         | City Living                                 | City Living                                              | North Adelaide Low Intensity          |
| North Adelaide Historic (Conservation) Zone    | Wellington Square Policy Area           |                                         | City Living                                 | City Living Adelaide Park Lands (Wellington Square only) | North Adelaide Low Intensity          |
| North Adelaide Historic (Conservation) Zone    | Womens & Childrens Policy Area          |                                         | Community Facilities                        | Community Facilities                                     | WCH and Memorial Hospital<br>Precinct |
| Park Lands Zone                                | Adelaide Oval Policy Area               |                                         | City Park Lands                             | Adelaide Park Lands                                      |                                       |
| Park Lands Zone                                | Botanic Park Policy Area                |                                         | City Park Lands                             | Adelaide Park Lands                                      |                                       |
| Park Lands Zone                                | Brougham and Palmer Gardens Policy Area |                                         | City Fark Earlias                           | Adelaide Park Lands                                      |                                       |
| 2 11 17                                        |                                         |                                         | City Park Lands                             | Adelaide Park Lands                                      |                                       |
| Park Lands Zone                                | Eastern Park Lands Policy Area          |                                         | City Park Lands                             |                                                          |                                       |
| Park Lands Zone                                | Golf Links Policy Area                  |                                         | City Park Lands                             | Adelaide Park Lands                                      |                                       |
| Park Lands Zone                                | Northern Park Lands Policy Area         |                                         | City Park Lands                             | Adelaide Park Lands                                      |                                       |
| Park Lands Zone                                | River Torrens East Policy Area          |                                         | City Park Lands                             | Adelaide Park Lands                                      |                                       |
| Park Lands Zone                                | River Torrens West Policy Area          |                                         | City Park Lands                             | Adelaide Park Lands                                      |                                       |
| Park Lands Zone                                | Rundle and Rymill Parks Policy Area     |                                         | City Park Lands                             | Adelaide Park Lands                                      |                                       |
| Park Lands Zone                                | Southern Park Lands Policy Area         |                                         | City Park Lands                             | Adelaide Park Lands                                      |                                       |
| Park Lands Zone                                | Western Park Lands Policy Area          |                                         | City Park Lands                             | Adelaide Park Lands                                      |                                       |

## TRANSITION TABLE – CITY OF ADELAIDE

| Current Development<br>Plan Zone | Current Development<br>Plan Policy Area | Current<br>Development<br>Plan Precinct | Consultation November 2019 Code Proposal | Consultation November<br>2020 Code Proposal | Planning & Design<br>Code Subzone |
|----------------------------------|-----------------------------------------|-----------------------------------------|------------------------------------------|---------------------------------------------|-----------------------------------|
| Riverbank Zone                   | Entertainment Policy Area               |                                         | City Riverbank                           | City Riverbank                              | Entertainment                     |
| Riverbank Zone                   | Medical Policy Area                     |                                         | City Riverbank                           | City Riverbank                              | Health                            |