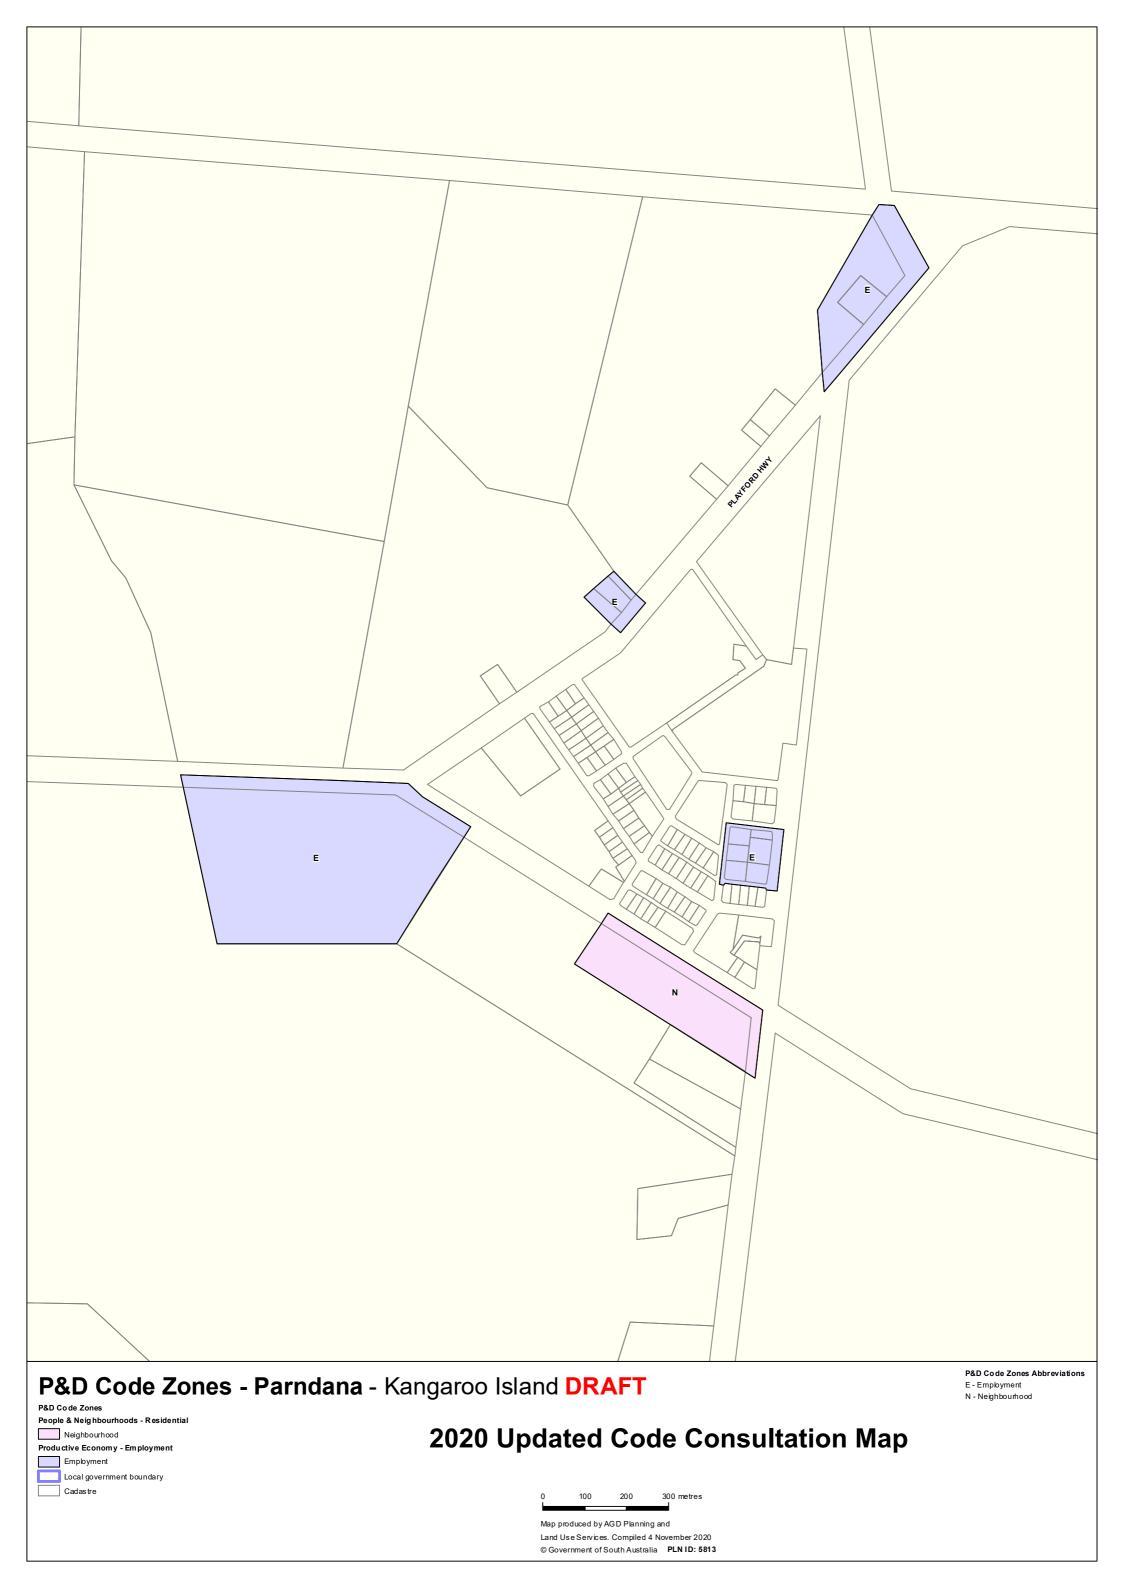

## **TRANSITION TABLE – Kangaroo Island Council**

| Current Development Plan Zone | Current Development Plan Policy Area | Current Development Plan Precinct | Consultation November 2019 Code Proposal | Consultation November 2020 Code Proposal | Planning & Design<br>Code Subzone |
|-------------------------------|--------------------------------------|-----------------------------------|------------------------------------------|------------------------------------------|-----------------------------------|
| Airfield                      |                                      |                                   | Infrastructure (Airfield)                | Infrastructure (Airfield)                |                                   |
| Business and Community        |                                      |                                   | Community Facilities                     | Community Facilities                     |                                   |
| Coastal Conservation          |                                      |                                   | Conservation                             | Conservation                             | Visitor Experience                |
| Coastal Conservation          |                                      | Reeves Point                      | Conservation                             | Conservation                             |                                   |
| Coastal Conservation          |                                      | Vivonne Bay                       | Conservation                             | Conservation                             | Dwelling                          |
| Coastal Conservation          | Landscape Protection                 |                                   | Conservation                             | Conservation                             | Visitor Experience                |
| Coastal Open Space            |                                      |                                   | Open Space                               | Open Space                               |                                   |
| Coastal Settlement            |                                      | D'Estrees Bay                     | Rural Shack Settlement                   | Rural Shack Settlement                   |                                   |
| Coastal Settlement            |                                      | Harriet River Estate              | Rural Shack Settlement                   | Rural Shack Settlement                   |                                   |
| Coastal Settlement            |                                      | Island Beach                      | Rural Shack Settlement                   | Rural Shack Settlement                   |                                   |
| Coastal Settlement            |                                      | Nepean Bay                        | Rural Shack Settlement                   | Rural Shack Settlement                   |                                   |
| Coastal Settlement            |                                      | Sapphiretown                      | Rural Shack Settlement                   | Rural Shack Settlement                   |                                   |
| Commercial                    |                                      |                                   | Suburban Employment                      | Employment                               |                                   |
| Conservation                  |                                      |                                   | Conservation                             | Conservation                             | Visitor Experience                |
| Conservation                  |                                      | Freehold                          | Conservation                             | Conservation                             | Dwelling                          |
| Deferred Urban                |                                      |                                   | Deferred Urban                           | Deferred Urban                           |                                   |
| District Town Centre          |                                      |                                   | Township Main Street                     | Township Main Street                     |                                   |
| District Town Centre          | Core Retail 2                        |                                   | Township Main Street                     | Township Main Street                     |                                   |
| District Town Centre          | Telegraph Road                       |                                   | Township Activity Centre                 | Township Activity Centre                 |                                   |
| District Town Centre          | Tourist                              |                                   | Specific Use (Tourism Development)       | Tourism Development                      |                                   |
| Industry                      |                                      |                                   | Employment                               | Strategic Employment                     |                                   |
| Open Space                    |                                      |                                   | Open Space                               | Open Space                               |                                   |
| Primary Production            |                                      |                                   | Rural                                    | Rural                                    | Kangaroo Island                   |
| Recreation                    |                                      |                                   | Recreation                               | Recreation                               |                                   |
| Residential                   |                                      |                                   | Suburban Neighbourhood                   | Neighbourhood                            | American River                    |

## **TRANSITION TABLE – Kangaroo Island Council**

| Current Development<br>Plan Zone | Current Development<br>Plan Policy Area | Current Development Plan Precinct | Consultation November 2019 Code Proposal | Consultation November 2020 Code Proposal | Planning & Design<br>Code Subzone |
|----------------------------------|-----------------------------------------|-----------------------------------|------------------------------------------|------------------------------------------|-----------------------------------|
| Residential                      | Dudley                                  |                                   | Suburban Neighbourhood                   | Neighbourhood                            |                                   |
| Rural Living                     |                                         |                                   | Rural Living                             | Rural Living                             |                                   |
| Rural Living                     |                                         | Brownlow KI                       | Rural Living                             | Rural Living                             |                                   |
| Rural Living                     |                                         | Emu Bay East                      | Rural Living                             | Rural Living                             |                                   |
| Rural Living                     |                                         | Emu Bay South Mixed Use           | Rural Living                             | Rural Living                             |                                   |
| Rural Living                     |                                         | Emu Bay West                      | Rural Living                             | Rural Living                             |                                   |
| Rural Living                     |                                         | Muston                            | Rural Living                             | Rural Living                             |                                   |
| Rural Living                     |                                         | Parndana                          | Rural Living                             | Rural Living                             |                                   |
| Rural Living                     |                                         | Pelican Lagoon North              | Rural Living                             | Rural Living                             |                                   |
| Rural Living                     |                                         | Pelican Lagoon South              | Rural Living                             | Rural Living                             |                                   |
| Rural Living                     |                                         | Penneshaw                         | Rural Living                             | Rural Living                             |                                   |
| Rural Living                     |                                         | Snelling Beach                    | Rural Living                             | Rural Living                             |                                   |
| Rural Living                     |                                         | Stokes Bay                        | Rural Living                             | Rural Living                             |                                   |
| Rural Living                     |                                         | Vivonne Bay                       | Rural Living                             | Rural Living                             |                                   |
| Tourist Accommodation            |                                         |                                   | Specific Use (Tourism Development)       | Tourism Development                      |                                   |
| Tourist Accommodation            | Antechamber Bay Policy Area 6           |                                   | Specific Use (Tourism Development)       | Tourism Development                      |                                   |
| Tourist Accommodation            | Emu Bay Policy Area 7                   |                                   | Specific Use (Tourism Development)       | Tourism Development                      |                                   |
| Tourist Accommodation            | Visitor Policy Area 8                   |                                   | Specific Use (Tourism Development)       | Tourism Development                      |                                   |
| Town Centre                      |                                         |                                   | Township Activity Centre                 | Township Activity Centre                 |                                   |
| Town Centre                      | American River                          |                                   | Township Activity Centre                 | Township Activity Centre                 |                                   |
| Town Centre                      | Christmas Cove                          |                                   | Township Activity Centre                 | Township Activity Centre                 |                                   |
| Town Centre                      | Parndana                                |                                   | Township Main Street                     | Township Main Street                     |                                   |
| Town Centre                      | Penneshaw                               |                                   | Township Activity Centre                 | Township Activity Centre                 |                                   |
| Township                         |                                         |                                   | Township                                 | Township                                 |                                   |