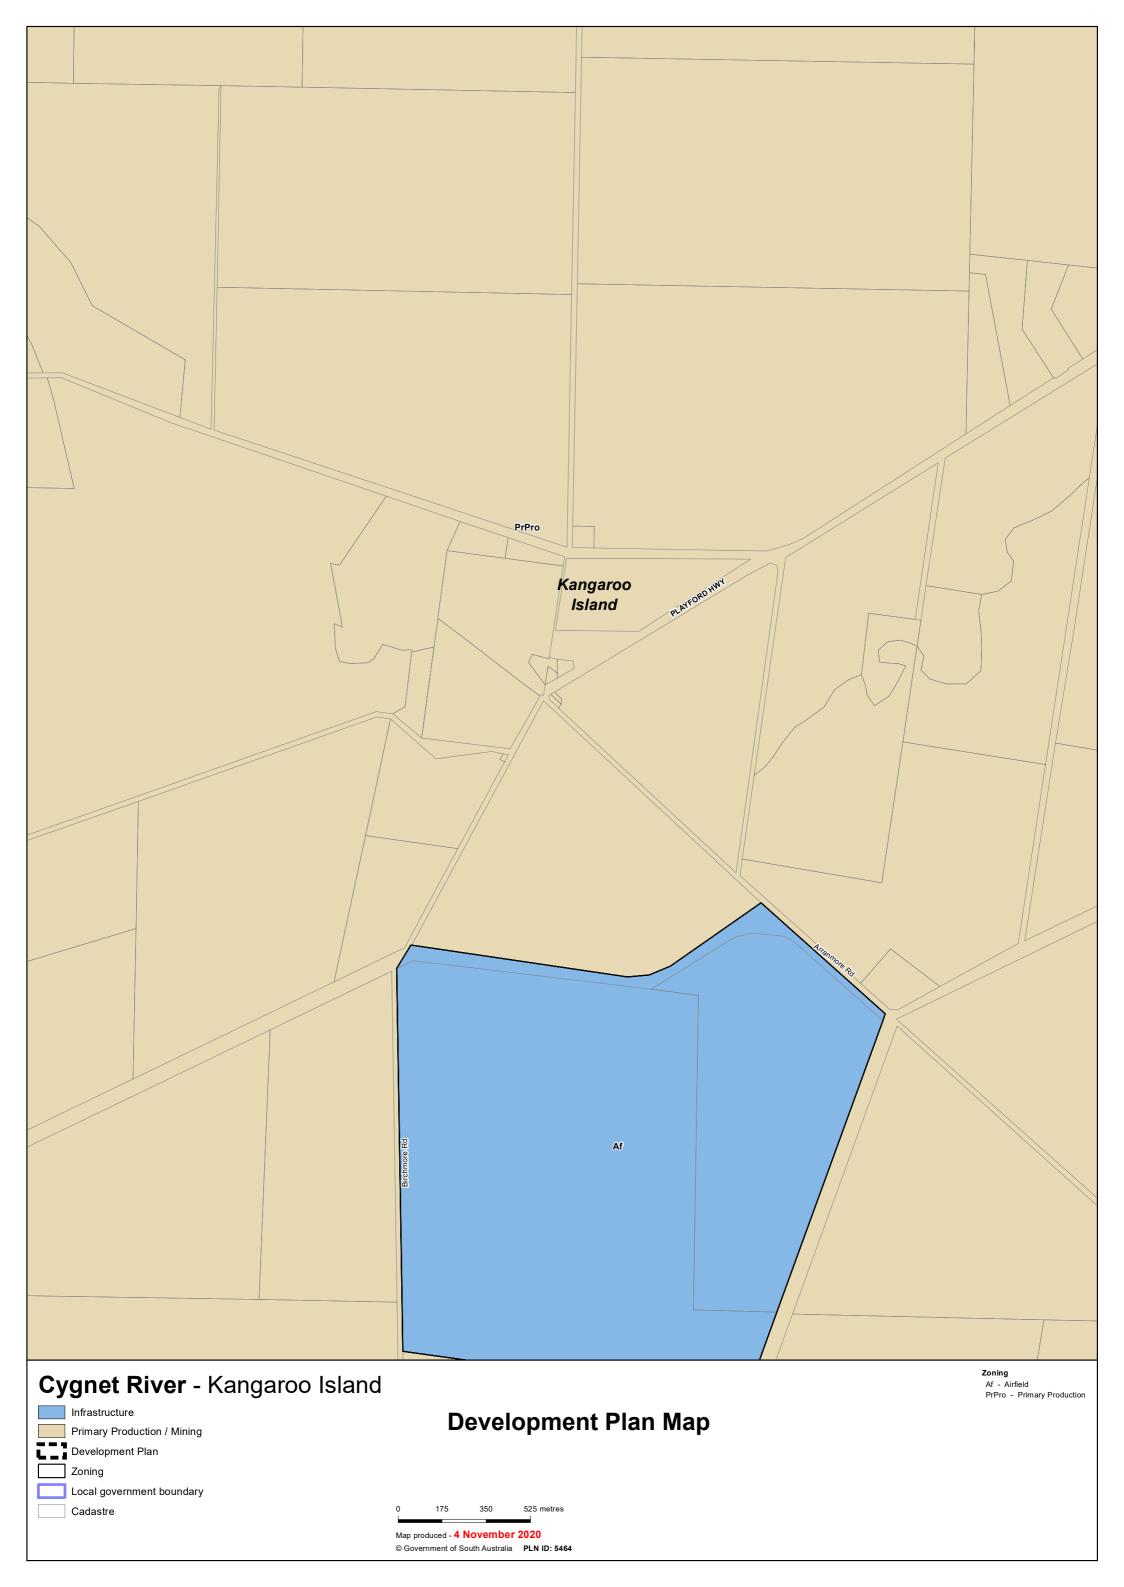

## **TRANSITION TABLE – Kangaroo Island Council**

| Current Development Plan Zone | Current Development Plan Policy Area | Current Development Plan Precinct | Consultation November 2019 Code Proposal | Consultation November 2020 Code Proposal | Planning & Design<br>Code Subzone |
|-------------------------------|--------------------------------------|-----------------------------------|------------------------------------------|------------------------------------------|-----------------------------------|
| Airfield                      |                                      |                                   | Infrastructure (Airfield)                | Infrastructure (Airfield)                |                                   |
| Business and Community        |                                      |                                   | Community Facilities                     | Community Facilities                     |                                   |
| Coastal Conservation          |                                      |                                   | Conservation                             | Conservation                             | Visitor Experience                |
| Coastal Conservation          |                                      | Reeves Point                      | Conservation                             | Conservation                             |                                   |
| Coastal Conservation          |                                      | Vivonne Bay                       | Conservation                             | Conservation                             | Dwelling                          |
| Coastal Conservation          | Landscape Protection                 |                                   | Conservation                             | Conservation                             | Visitor Experience                |
| Coastal Open Space            |                                      |                                   | Open Space                               | Open Space                               |                                   |
| Coastal Settlement            |                                      | D'Estrees Bay                     | Rural Shack Settlement                   | Rural Shack Settlement                   |                                   |
| Coastal Settlement            |                                      | Harriet River Estate              | Rural Shack Settlement                   | Rural Shack Settlement                   |                                   |
| Coastal Settlement            |                                      | Island Beach                      | Rural Shack Settlement                   | Rural Shack Settlement                   |                                   |
| Coastal Settlement            |                                      | Nepean Bay                        | Rural Shack Settlement                   | Rural Shack Settlement                   |                                   |
| Coastal Settlement            |                                      | Sapphiretown                      | Rural Shack Settlement                   | Rural Shack Settlement                   |                                   |
| Commercial                    |                                      |                                   | Suburban Employment                      | Employment                               |                                   |
| Conservation                  |                                      |                                   | Conservation                             | Conservation                             | Visitor Experience                |
| Conservation                  |                                      | Freehold                          | Conservation                             | Conservation                             | Dwelling                          |
| Deferred Urban                |                                      |                                   | Deferred Urban                           | Deferred Urban                           |                                   |
| District Town Centre          |                                      |                                   | Township Main Street                     | Township Main Street                     |                                   |
| District Town Centre          | Core Retail 2                        |                                   | Township Main Street                     | Township Main Street                     |                                   |
| District Town Centre          | Telegraph Road                       |                                   | Township Activity Centre                 | Township Activity Centre                 |                                   |
| District Town Centre          | Tourist                              |                                   | Specific Use (Tourism Development)       | Tourism Development                      |                                   |
| Industry                      |                                      |                                   | Employment                               | Strategic Employment                     |                                   |
| Open Space                    |                                      |                                   | Open Space                               | Open Space                               |                                   |
| Primary Production            |                                      |                                   | Rural                                    | Rural                                    | Kangaroo Island                   |
| Recreation                    |                                      |                                   | Recreation                               | Recreation                               |                                   |
| Residential                   |                                      |                                   | Suburban Neighbourhood                   | Neighbourhood                            | American River                    |