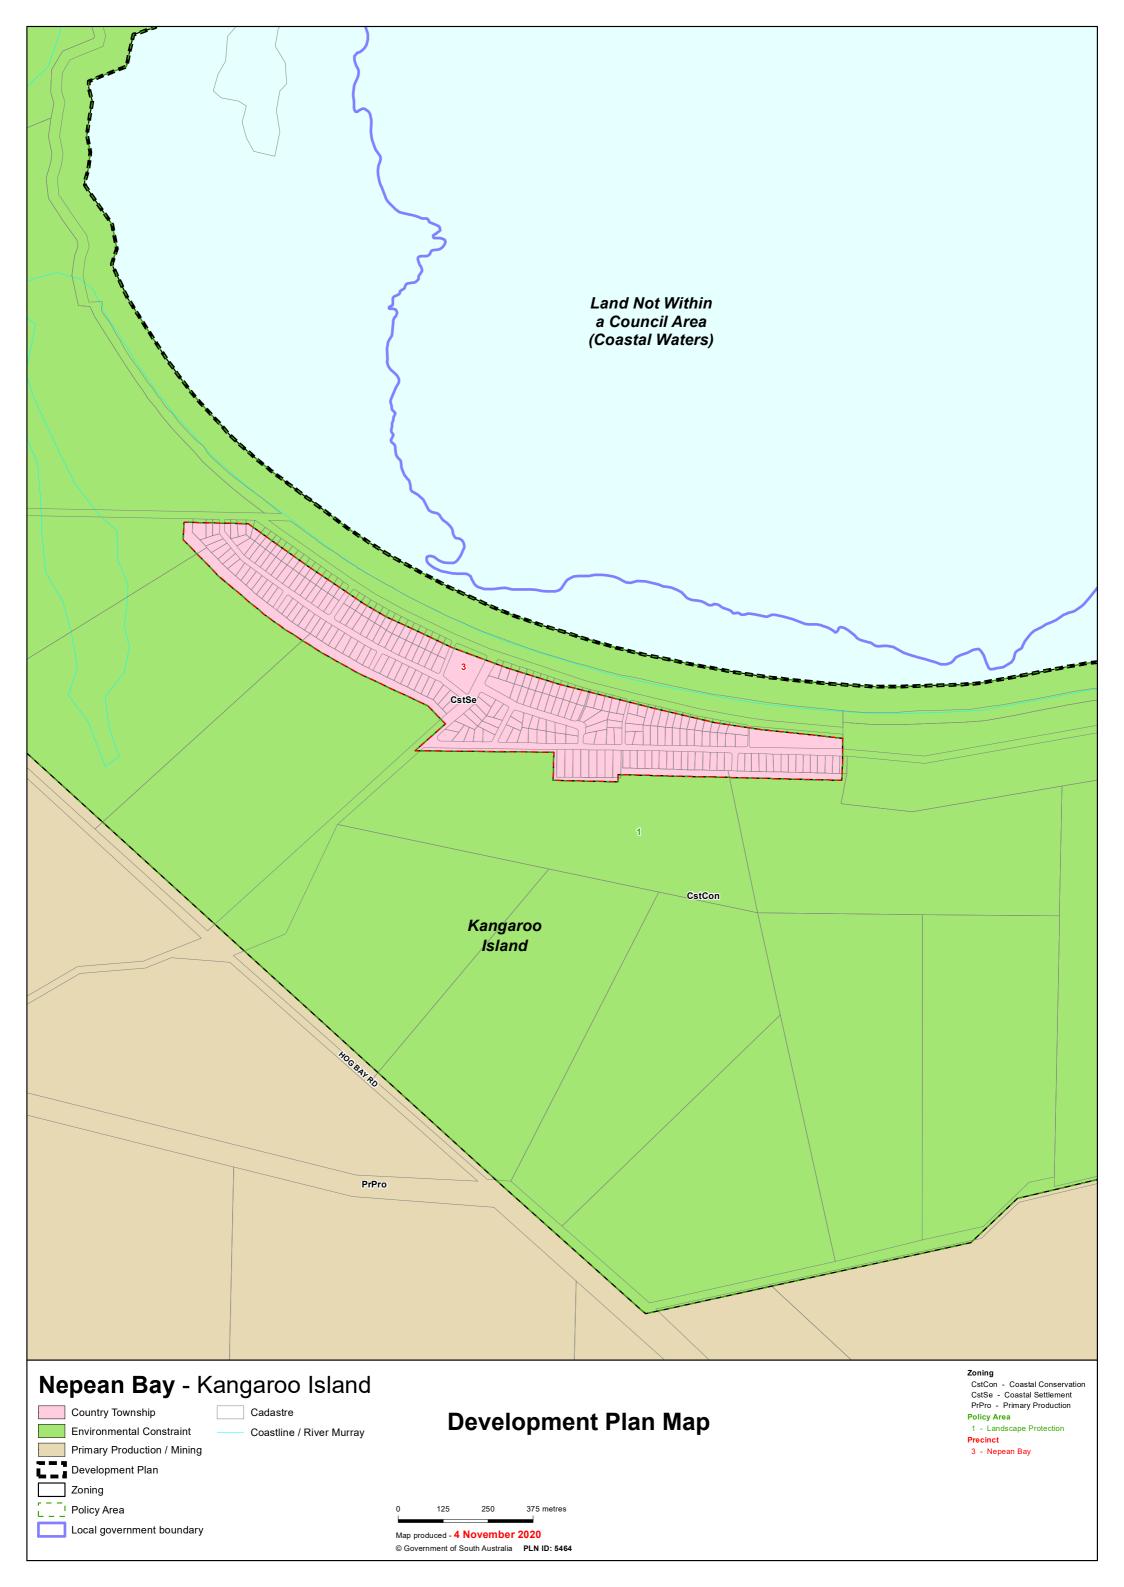

## **TRANSITION TABLE – Kangaroo Island Council**

| Current Development Plan Zone | Current Development Plan Policy Area | Current Development Plan Precinct | Consultation November 2019 Code Proposal | Consultation November 2020 Code Proposal | Planning & Design<br>Code Subzone |
|-------------------------------|--------------------------------------|-----------------------------------|------------------------------------------|------------------------------------------|-----------------------------------|
| Airfield                      |                                      |                                   | Infrastructure (Airfield)                | Infrastructure (Airfield)                |                                   |
| Business and Community        |                                      |                                   | Community Facilities                     | Community Facilities                     |                                   |
| Coastal Conservation          |                                      |                                   | Conservation                             | Conservation                             | Visitor Experience                |
| Coastal Conservation          |                                      | Reeves Point                      | Conservation                             | Conservation                             |                                   |
| Coastal Conservation          |                                      | Vivonne Bay                       | Conservation                             | Conservation                             | Dwelling                          |
| Coastal Conservation          | Landscape Protection                 |                                   | Conservation                             | Conservation                             | Visitor Experience                |
| Coastal Open Space            |                                      |                                   | Open Space                               | Open Space                               |                                   |
| Coastal Settlement            |                                      | D'Estrees Bay                     | Rural Shack Settlement                   | Rural Shack Settlement                   |                                   |
| Coastal Settlement            |                                      | Harriet River Estate              | Rural Shack Settlement                   | Rural Shack Settlement                   |                                   |
| Coastal Settlement            |                                      | Island Beach                      | Rural Shack Settlement                   | Rural Shack Settlement                   |                                   |
| Coastal Settlement            |                                      | Nepean Bay                        | Rural Shack Settlement                   | Rural Shack Settlement                   |                                   |
| Coastal Settlement            |                                      | Sapphiretown                      | Rural Shack Settlement                   | Rural Shack Settlement                   |                                   |
| Commercial                    |                                      |                                   | Suburban Employment                      | Employment                               |                                   |
| Conservation                  |                                      |                                   | Conservation                             | Conservation                             | Visitor Experience                |
| Conservation                  |                                      | Freehold                          | Conservation                             | Conservation                             | Dwelling                          |
| Deferred Urban                |                                      |                                   | Deferred Urban                           | Deferred Urban                           |                                   |
| District Town Centre          |                                      |                                   | Township Main Street                     | Township Main Street                     |                                   |
| District Town Centre          | Core Retail 2                        |                                   | Township Main Street                     | Township Main Street                     |                                   |
| District Town Centre          | Telegraph Road                       |                                   | Township Activity Centre                 | Township Activity Centre                 |                                   |
| District Town Centre          | Tourist                              |                                   | Specific Use (Tourism Development)       | Tourism Development                      |                                   |
| Industry                      |                                      |                                   | Employment                               | Strategic Employment                     |                                   |
| Open Space                    |                                      |                                   | Open Space                               | Open Space                               |                                   |
| Primary Production            |                                      |                                   | Rural                                    | Rural                                    | Kangaroo Island                   |
| Recreation                    |                                      |                                   | Recreation                               | Recreation                               |                                   |
| Residential                   |                                      |                                   | Suburban Neighbourhood                   | Neighbourhood                            | American River                    |