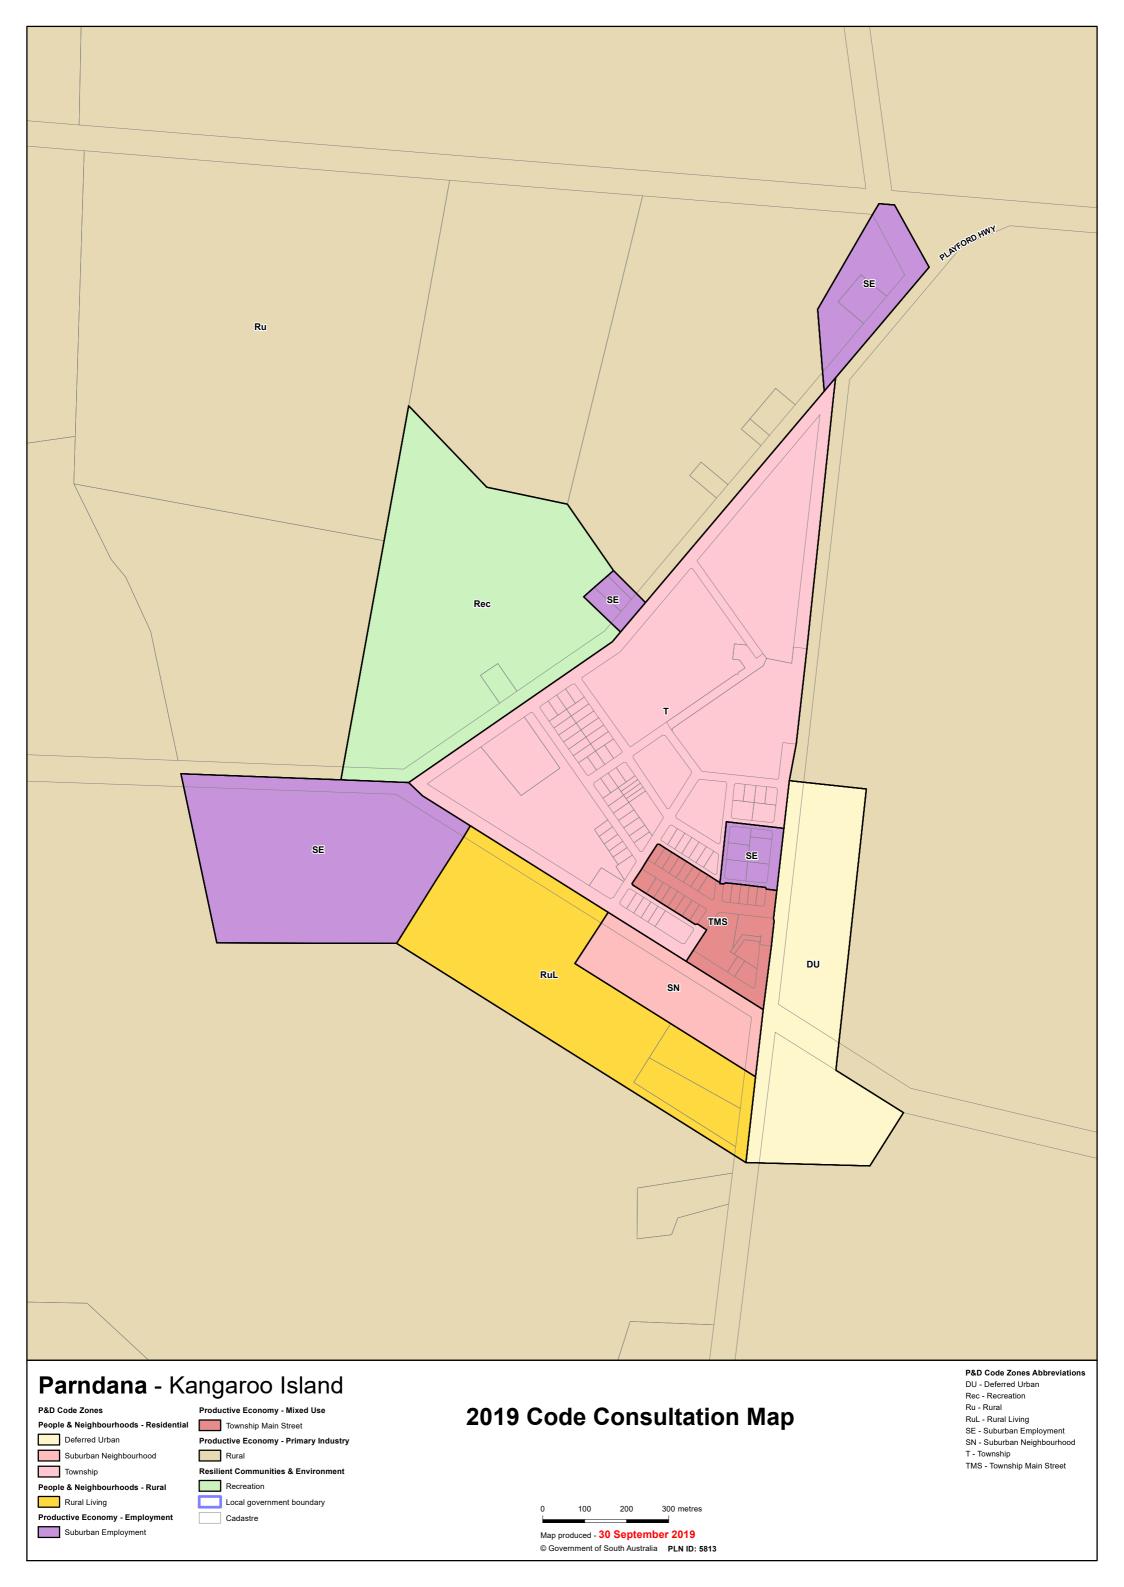

## **TRANSITION TABLE – Kangaroo Island Council**

| Current Development Plan Zone | Current Development Plan Policy Area | Current Development Plan Precinct | Consultation November 2019 Code Proposal | Consultation November 2020 Code Proposal | Planning & Design<br>Code Subzone |
|-------------------------------|--------------------------------------|-----------------------------------|------------------------------------------|------------------------------------------|-----------------------------------|
| Airfield                      |                                      |                                   | Infrastructure (Airfield)                | Infrastructure (Airfield)                |                                   |
| Business and Community        |                                      |                                   | Community Facilities                     | Community Facilities                     |                                   |
| Coastal Conservation          |                                      |                                   | Conservation                             | Conservation                             | Visitor Experience                |
| Coastal Conservation          |                                      | Reeves Point                      | Conservation                             | Conservation                             |                                   |
| Coastal Conservation          |                                      | Vivonne Bay                       | Conservation                             | Conservation                             | Dwelling                          |
| Coastal Conservation          | Landscape Protection                 |                                   | Conservation                             | Conservation                             | Visitor Experience                |
| Coastal Open Space            |                                      |                                   | Open Space                               | Open Space                               |                                   |
| Coastal Settlement            |                                      | D'Estrees Bay                     | Rural Shack Settlement                   | Rural Shack Settlement                   |                                   |
| Coastal Settlement            |                                      | Harriet River Estate              | Rural Shack Settlement                   | Rural Shack Settlement                   |                                   |
| Coastal Settlement            |                                      | Island Beach                      | Rural Shack Settlement                   | Rural Shack Settlement                   |                                   |
| Coastal Settlement            |                                      | Nepean Bay                        | Rural Shack Settlement                   | Rural Shack Settlement                   |                                   |
| Coastal Settlement            |                                      | Sapphiretown                      | Rural Shack Settlement                   | Rural Shack Settlement                   |                                   |
| Commercial                    |                                      |                                   | Suburban Employment                      | Employment                               |                                   |
| Conservation                  |                                      |                                   | Conservation                             | Conservation                             | Visitor Experience                |
| Conservation                  |                                      | Freehold                          | Conservation                             | Conservation                             | Dwelling                          |
| Deferred Urban                |                                      |                                   | Deferred Urban                           | Deferred Urban                           |                                   |
| District Town Centre          |                                      |                                   | Township Main Street                     | Township Main Street                     |                                   |
| District Town Centre          | Core Retail 2                        |                                   | Township Main Street                     | Township Main Street                     |                                   |
| District Town Centre          | Telegraph Road                       |                                   | Township Activity Centre                 | Township Activity Centre                 |                                   |
| District Town Centre          | Tourist                              |                                   | Specific Use (Tourism Development)       | Tourism Development                      |                                   |
| Industry                      |                                      |                                   | Employment                               | Strategic Employment                     |                                   |
| Open Space                    |                                      |                                   | Open Space                               | Open Space                               |                                   |
| Primary Production            |                                      |                                   | Rural                                    | Rural                                    | Kangaroo Island                   |
| Recreation                    |                                      |                                   | Recreation                               | Recreation                               |                                   |
| Residential                   |                                      |                                   | Suburban Neighbourhood                   | Neighbourhood                            | American River                    |

## **TRANSITION TABLE – Kangaroo Island Council**

| Current Development<br>Plan Zone | Current Development<br>Plan Policy Area | Current Development Plan Precinct | Consultation November 2019 Code Proposal | Consultation November 2020 Code Proposal | Planning & Design<br>Code Subzone |
|----------------------------------|-----------------------------------------|-----------------------------------|------------------------------------------|------------------------------------------|-----------------------------------|
| Residential                      | Dudley                                  |                                   | Suburban Neighbourhood                   | Neighbourhood                            |                                   |
| Rural Living                     |                                         |                                   | Rural Living                             | Rural Living                             |                                   |
| Rural Living                     |                                         | Brownlow KI                       | Rural Living                             | Rural Living                             |                                   |
| Rural Living                     |                                         | Emu Bay East                      | Rural Living                             | Rural Living                             |                                   |
| Rural Living                     |                                         | Emu Bay South Mixed Use           | Rural Living                             | Rural Living                             |                                   |
| Rural Living                     |                                         | Emu Bay West                      | Rural Living                             | Rural Living                             |                                   |
| Rural Living                     |                                         | Muston                            | Rural Living                             | Rural Living                             |                                   |
| Rural Living                     |                                         | Parndana                          | Rural Living                             | Rural Living                             |                                   |
| Rural Living                     |                                         | Pelican Lagoon North              | Rural Living                             | Rural Living                             |                                   |
| Rural Living                     |                                         | Pelican Lagoon South              | Rural Living                             | Rural Living                             |                                   |
| Rural Living                     |                                         | Penneshaw                         | Rural Living                             | Rural Living                             |                                   |
| Rural Living                     |                                         | Snelling Beach                    | Rural Living                             | Rural Living                             |                                   |
| Rural Living                     |                                         | Stokes Bay                        | Rural Living                             | Rural Living                             |                                   |
| Rural Living                     |                                         | Vivonne Bay                       | Rural Living                             | Rural Living                             |                                   |
| Tourist Accommodation            |                                         |                                   | Specific Use (Tourism Development)       | Tourism Development                      |                                   |
| Tourist Accommodation            | Antechamber Bay Policy Area 6           |                                   | Specific Use (Tourism Development)       | Tourism Development                      |                                   |
| Tourist Accommodation            | Emu Bay Policy Area 7                   |                                   | Specific Use (Tourism Development)       | Tourism Development                      |                                   |
| Tourist Accommodation            | Visitor Policy Area 8                   |                                   | Specific Use (Tourism Development)       | Tourism Development                      |                                   |
| Town Centre                      |                                         |                                   | Township Activity Centre                 | Township Activity Centre                 |                                   |
| Town Centre                      | American River                          |                                   | Township Activity Centre                 | Township Activity Centre                 |                                   |
| Town Centre                      | Christmas Cove                          |                                   | Township Activity Centre                 | Township Activity Centre                 |                                   |
| Town Centre                      | Parndana                                |                                   | Township Main Street                     | Township Main Street                     |                                   |
| Town Centre                      | Penneshaw                               |                                   | Township Activity Centre                 | Township Activity Centre                 |                                   |
| Township                         |                                         |                                   | Township                                 | Township                                 |                                   |