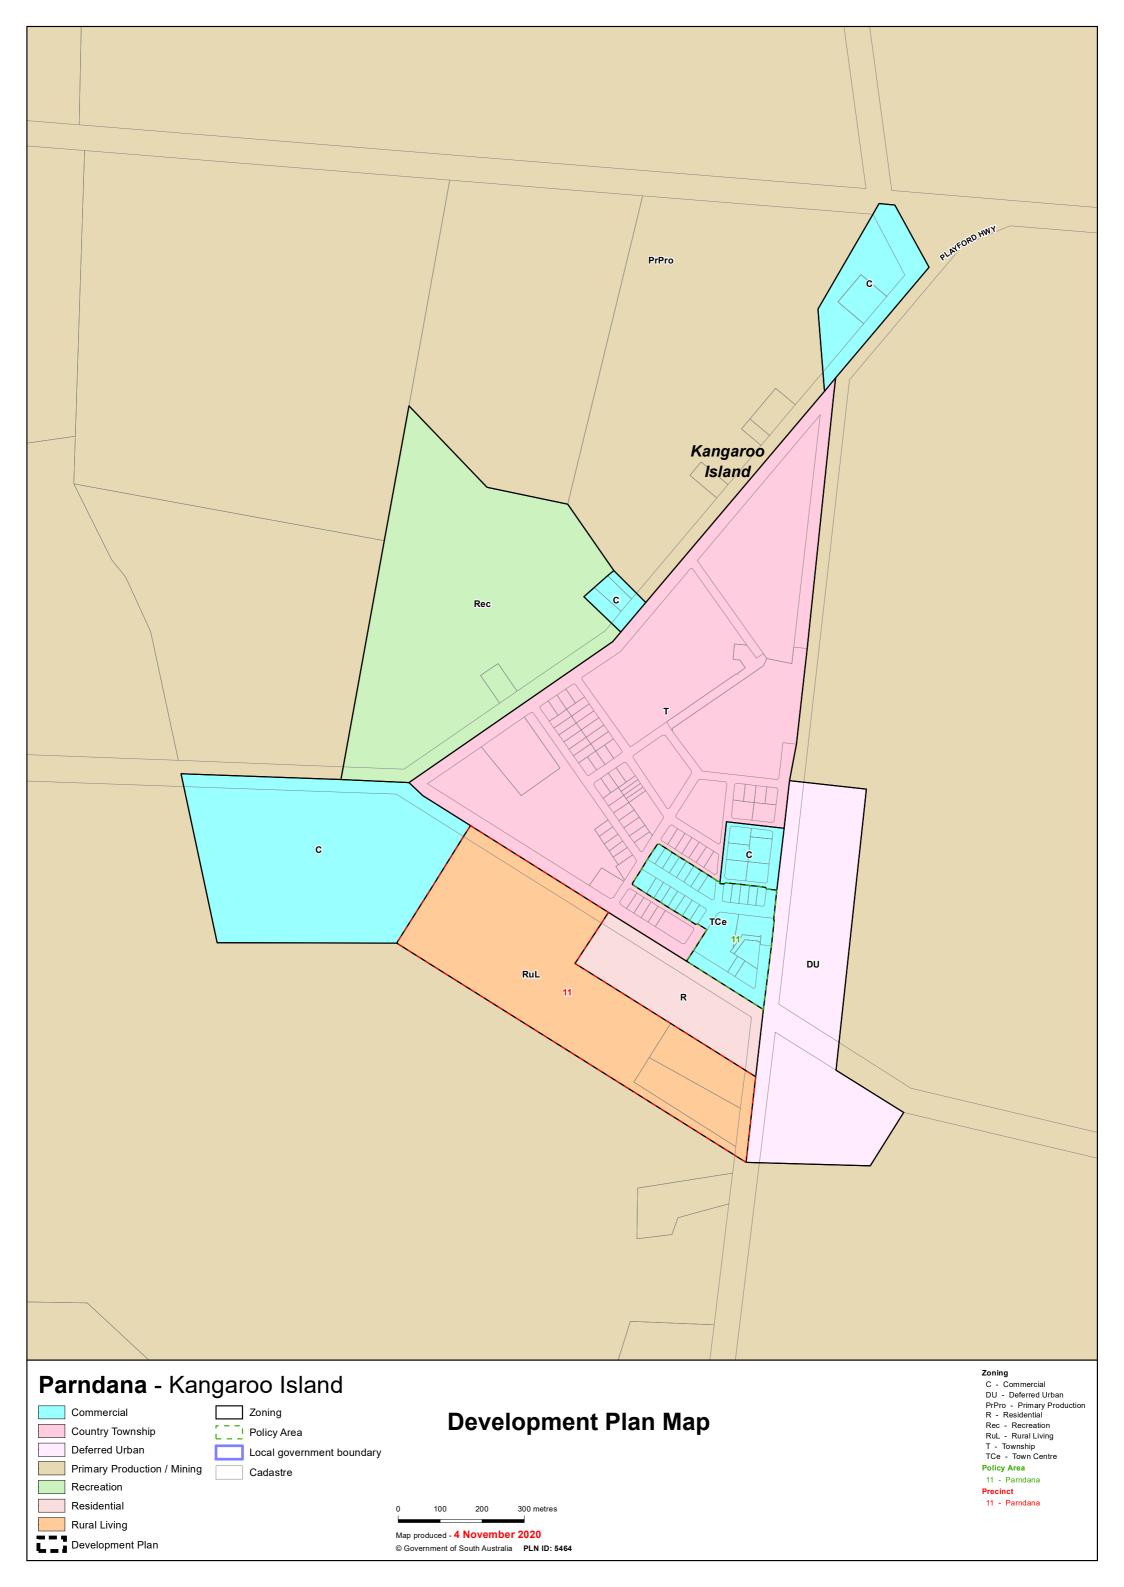

## **TRANSITION TABLE – Kangaroo Island Council**

| Current Development Plan Zone | Current Development Plan Policy Area | Current Development Plan Precinct | Consultation November 2019 Code Proposal | Consultation November 2020 Code Proposal | Planning & Design<br>Code Subzone |
|-------------------------------|--------------------------------------|-----------------------------------|------------------------------------------|------------------------------------------|-----------------------------------|
| Airfield                      |                                      |                                   | Infrastructure (Airfield)                | Infrastructure (Airfield)                |                                   |
| Business and Community        |                                      |                                   | Community Facilities                     | Community Facilities                     |                                   |
| Coastal Conservation          |                                      |                                   | Conservation                             | Conservation                             | Visitor Experience                |
| Coastal Conservation          |                                      | Reeves Point                      | Conservation                             | Conservation                             |                                   |
| Coastal Conservation          |                                      | Vivonne Bay                       | Conservation                             | Conservation                             | Dwelling                          |
| Coastal Conservation          | Landscape Protection                 |                                   | Conservation                             | Conservation                             | Visitor Experience                |
| Coastal Open Space            |                                      |                                   | Open Space                               | Open Space                               |                                   |
| Coastal Settlement            |                                      | D'Estrees Bay                     | Rural Shack Settlement                   | Rural Shack Settlement                   |                                   |
| Coastal Settlement            |                                      | Harriet River Estate              | Rural Shack Settlement                   | Rural Shack Settlement                   |                                   |
| Coastal Settlement            |                                      | Island Beach                      | Rural Shack Settlement                   | Rural Shack Settlement                   |                                   |
| Coastal Settlement            |                                      | Nepean Bay                        | Rural Shack Settlement                   | Rural Shack Settlement                   |                                   |
| Coastal Settlement            |                                      | Sapphiretown                      | Rural Shack Settlement                   | Rural Shack Settlement                   |                                   |
| Commercial                    |                                      |                                   | Suburban Employment                      | Employment                               |                                   |
| Conservation                  |                                      |                                   | Conservation                             | Conservation                             | Visitor Experience                |
| Conservation                  |                                      | Freehold                          | Conservation                             | Conservation                             | Dwelling                          |
| Deferred Urban                |                                      |                                   | Deferred Urban                           | Deferred Urban                           |                                   |
| District Town Centre          |                                      |                                   | Township Main Street                     | Township Main Street                     |                                   |
| District Town Centre          | Core Retail 2                        |                                   | Township Main Street                     | Township Main Street                     |                                   |
| District Town Centre          | Telegraph Road                       |                                   | Township Activity Centre                 | Township Activity Centre                 |                                   |
| District Town Centre          | Tourist                              |                                   | Specific Use (Tourism Development)       | Tourism Development                      |                                   |
| Industry                      |                                      |                                   | Employment                               | Strategic Employment                     |                                   |
| Open Space                    |                                      |                                   | Open Space                               | Open Space                               |                                   |
| Primary Production            |                                      |                                   | Rural                                    | Rural                                    | Kangaroo Island                   |
| Recreation                    |                                      |                                   | Recreation                               | Recreation                               |                                   |
| Residential                   |                                      |                                   | Suburban Neighbourhood                   | Neighbourhood                            | American River                    |

## **TRANSITION TABLE – Kangaroo Island Council**

| Current Development<br>Plan Zone | Current Development<br>Plan Policy Area | Current Development Plan Precinct | Consultation November 2019 Code Proposal | Consultation November 2020 Code Proposal | Planning & Design<br>Code Subzone |
|----------------------------------|-----------------------------------------|-----------------------------------|------------------------------------------|------------------------------------------|-----------------------------------|
| Residential                      | Dudley                                  |                                   | Suburban Neighbourhood                   | Neighbourhood                            |                                   |
| Rural Living                     |                                         |                                   | Rural Living                             | Rural Living                             |                                   |
| Rural Living                     |                                         | Brownlow KI                       | Rural Living                             | Rural Living                             |                                   |
| Rural Living                     |                                         | Emu Bay East                      | Rural Living                             | Rural Living                             |                                   |
| Rural Living                     |                                         | Emu Bay South Mixed Use           | Rural Living                             | Rural Living                             |                                   |
| Rural Living                     |                                         | Emu Bay West                      | Rural Living                             | Rural Living                             |                                   |
| Rural Living                     |                                         | Muston                            | Rural Living                             | Rural Living                             |                                   |
| Rural Living                     |                                         | Parndana                          | Rural Living                             | Rural Living                             |                                   |
| Rural Living                     |                                         | Pelican Lagoon North              | Rural Living                             | Rural Living                             |                                   |
| Rural Living                     |                                         | Pelican Lagoon South              | Rural Living                             | Rural Living                             |                                   |
| Rural Living                     |                                         | Penneshaw                         | Rural Living                             | Rural Living                             |                                   |
| Rural Living                     |                                         | Snelling Beach                    | Rural Living                             | Rural Living                             |                                   |
| Rural Living                     |                                         | Stokes Bay                        | Rural Living                             | Rural Living                             |                                   |
| Rural Living                     |                                         | Vivonne Bay                       | Rural Living                             | Rural Living                             |                                   |
| Tourist Accommodation            |                                         |                                   | Specific Use (Tourism Development)       | Tourism Development                      |                                   |
| Tourist Accommodation            | Antechamber Bay Policy Area 6           |                                   | Specific Use (Tourism Development)       | Tourism Development                      |                                   |
| Tourist Accommodation            | Emu Bay Policy Area 7                   |                                   | Specific Use (Tourism Development)       | Tourism Development                      |                                   |
| Tourist Accommodation            | Visitor Policy Area 8                   |                                   | Specific Use (Tourism Development)       | Tourism Development                      |                                   |
| Town Centre                      |                                         |                                   | Township Activity Centre                 | Township Activity Centre                 |                                   |
| Town Centre                      | American River                          |                                   | Township Activity Centre                 | Township Activity Centre                 |                                   |
| Town Centre                      | Christmas Cove                          |                                   | Township Activity Centre                 | Township Activity Centre                 |                                   |
| Town Centre                      | Parndana                                |                                   | Township Main Street                     | Township Main Street                     |                                   |
| Town Centre                      | Penneshaw                               |                                   | Township Activity Centre                 | Township Activity Centre                 |                                   |
| Township                         |                                         |                                   | Township                                 | Township                                 |                                   |