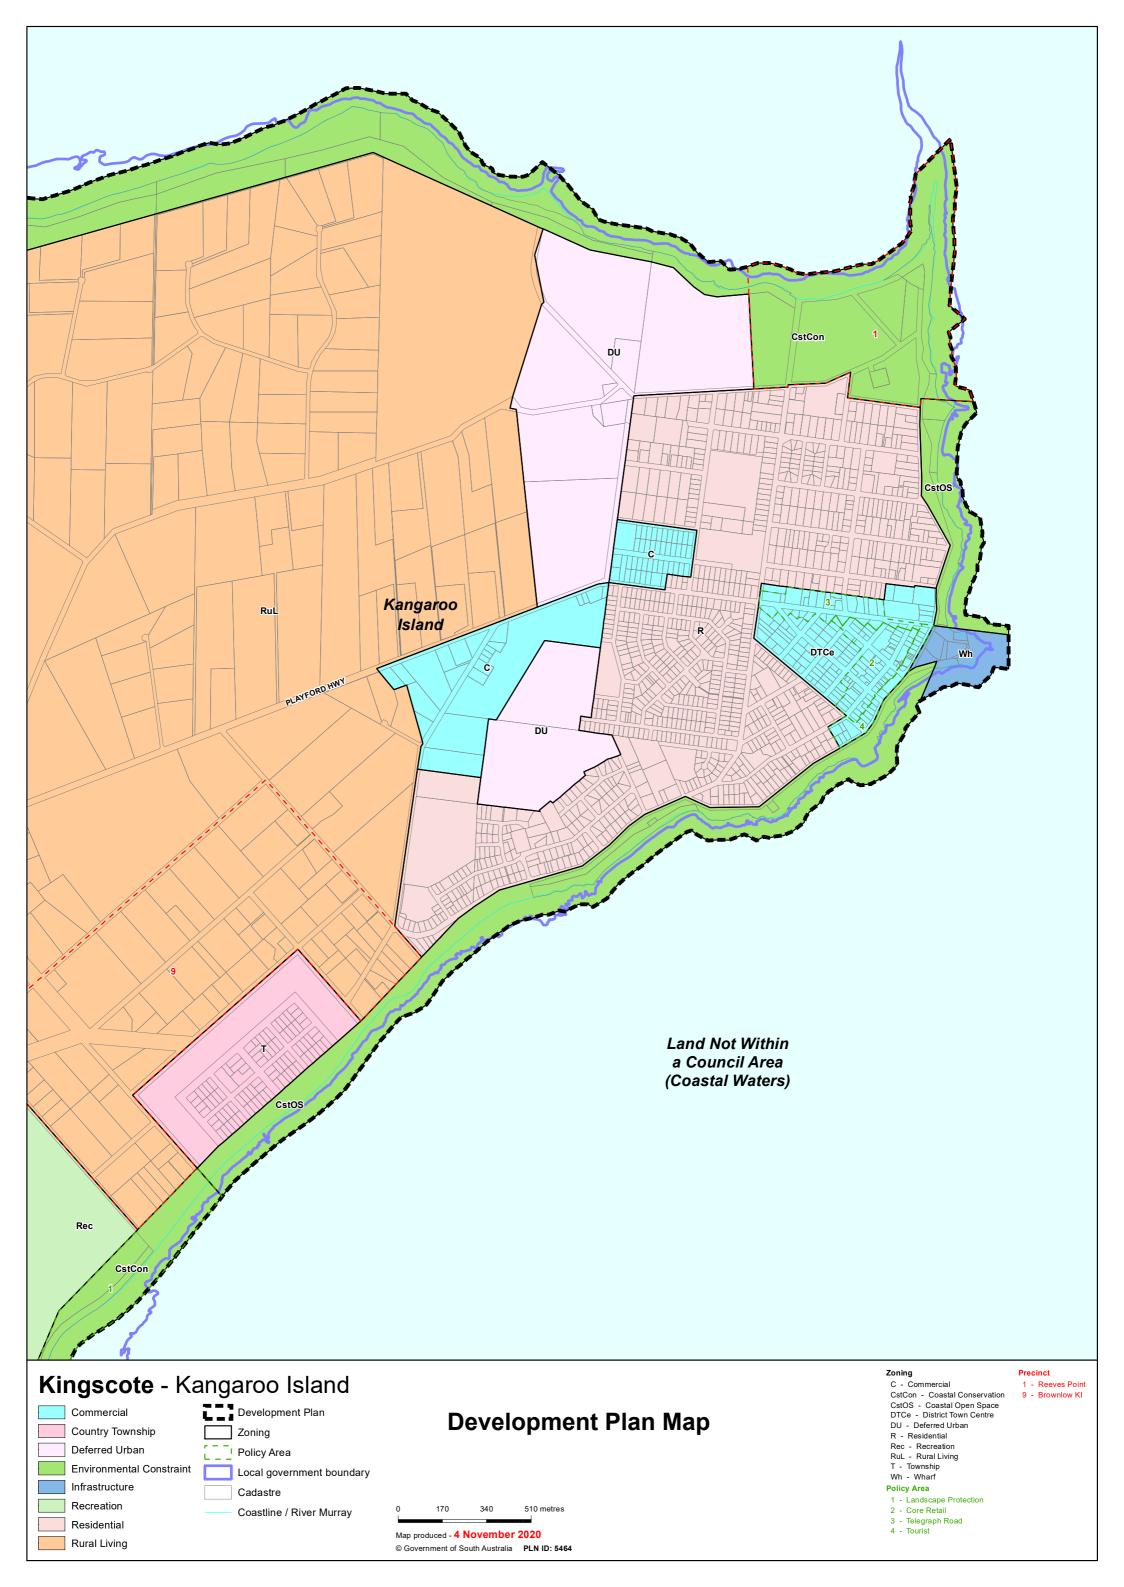

## **TRANSITION TABLE – Kangaroo Island Council**

| Current Development Plan Zone | Current Development Plan Policy Area | Current Development Plan Precinct | Consultation November 2019 Code Proposal | Consultation November 2020 Code Proposal | Planning & Design<br>Code Subzone |
|-------------------------------|--------------------------------------|-----------------------------------|------------------------------------------|------------------------------------------|-----------------------------------|
| Airfield                      |                                      |                                   | Infrastructure (Airfield)                | Infrastructure (Airfield)                |                                   |
| Business and Community        |                                      |                                   | Community Facilities                     | Community Facilities                     |                                   |
| Coastal Conservation          |                                      |                                   | Conservation                             | Conservation                             | Visitor Experience                |
| Coastal Conservation          |                                      | Reeves Point                      | Conservation                             | Conservation                             |                                   |
| Coastal Conservation          |                                      | Vivonne Bay                       | Conservation                             | Conservation                             | Dwelling                          |
| Coastal Conservation          | Landscape Protection                 |                                   | Conservation                             | Conservation                             | Visitor Experience                |
| Coastal Open Space            |                                      |                                   | Open Space                               | Open Space                               |                                   |
| Coastal Settlement            |                                      | D'Estrees Bay                     | Rural Shack Settlement                   | Rural Shack Settlement                   |                                   |
| Coastal Settlement            |                                      | Harriet River Estate              | Rural Shack Settlement                   | Rural Shack Settlement                   |                                   |
| Coastal Settlement            |                                      | Island Beach                      | Rural Shack Settlement                   | Rural Shack Settlement                   |                                   |
| Coastal Settlement            |                                      | Nepean Bay                        | Rural Shack Settlement                   | Rural Shack Settlement                   |                                   |
| Coastal Settlement            |                                      | Sapphiretown                      | Rural Shack Settlement                   | Rural Shack Settlement                   |                                   |
| Commercial                    |                                      |                                   | Suburban Employment                      | Employment                               |                                   |
| Conservation                  |                                      |                                   | Conservation                             | Conservation                             | Visitor Experience                |
| Conservation                  |                                      | Freehold                          | Conservation                             | Conservation                             | Dwelling                          |
| Deferred Urban                |                                      |                                   | Deferred Urban                           | Deferred Urban                           |                                   |
| District Town Centre          |                                      |                                   | Township Main Street                     | Township Main Street                     |                                   |
| District Town Centre          | Core Retail 2                        |                                   | Township Main Street                     | Township Main Street                     |                                   |
| District Town Centre          | Telegraph Road                       |                                   | Township Activity Centre                 | Township Activity Centre                 |                                   |
| District Town Centre          | Tourist                              |                                   | Specific Use (Tourism Development)       | Tourism Development                      |                                   |
| Industry                      |                                      |                                   | Employment                               | Strategic Employment                     |                                   |
| Open Space                    |                                      |                                   | Open Space                               | Open Space                               |                                   |
| Primary Production            |                                      |                                   | Rural                                    | Rural                                    | Kangaroo Island                   |
| Recreation                    |                                      |                                   | Recreation                               | Recreation                               |                                   |
| Residential                   |                                      |                                   | Suburban Neighbourhood                   | Neighbourhood                            | American River                    |

## **TRANSITION TABLE – Kangaroo Island Council**

| Current Development<br>Plan Zone | Current Development<br>Plan Policy Area | Current Development Plan Precinct | Consultation November 2019 Code Proposal | Consultation November 2020 Code Proposal | Planning & Design<br>Code Subzone |
|----------------------------------|-----------------------------------------|-----------------------------------|------------------------------------------|------------------------------------------|-----------------------------------|
| Residential                      | Dudley                                  |                                   | Suburban Neighbourhood                   | Neighbourhood                            |                                   |
| Rural Living                     |                                         |                                   | Rural Living                             | Rural Living                             |                                   |
| Rural Living                     |                                         | Brownlow KI                       | Rural Living                             | Rural Living                             |                                   |
| Rural Living                     |                                         | Emu Bay East                      | Rural Living                             | Rural Living                             |                                   |
| Rural Living                     |                                         | Emu Bay South Mixed Use           | Rural Living                             | Rural Living                             |                                   |
| Rural Living                     |                                         | Emu Bay West                      | Rural Living                             | Rural Living                             |                                   |
| Rural Living                     |                                         | Muston                            | Rural Living                             | Rural Living                             |                                   |
| Rural Living                     |                                         | Parndana                          | Rural Living                             | Rural Living                             |                                   |
| Rural Living                     |                                         | Pelican Lagoon North              | Rural Living                             | Rural Living                             |                                   |
| Rural Living                     |                                         | Pelican Lagoon South              | Rural Living                             | Rural Living                             |                                   |
| Rural Living                     |                                         | Penneshaw                         | Rural Living                             | Rural Living                             |                                   |
| Rural Living                     |                                         | Snelling Beach                    | Rural Living                             | Rural Living                             |                                   |
| Rural Living                     |                                         | Stokes Bay                        | Rural Living                             | Rural Living                             |                                   |
| Rural Living                     |                                         | Vivonne Bay                       | Rural Living                             | Rural Living                             |                                   |
| Tourist Accommodation            |                                         |                                   | Specific Use (Tourism Development)       | Tourism Development                      |                                   |
| Tourist Accommodation            | Antechamber Bay Policy Area 6           |                                   | Specific Use (Tourism Development)       | Tourism Development                      |                                   |
| Tourist Accommodation            | Emu Bay Policy Area 7                   |                                   | Specific Use (Tourism Development)       | Tourism Development                      |                                   |
| Tourist Accommodation            | Visitor Policy Area 8                   |                                   | Specific Use (Tourism Development)       | Tourism Development                      |                                   |
| Town Centre                      |                                         |                                   | Township Activity Centre                 | Township Activity Centre                 |                                   |
| Town Centre                      | American River                          |                                   | Township Activity Centre                 | Township Activity Centre                 |                                   |
| Town Centre                      | Christmas Cove                          |                                   | Township Activity Centre                 | Township Activity Centre                 |                                   |
| Town Centre                      | Parndana                                |                                   | Township Main Street                     | Township Main Street                     |                                   |
| Town Centre                      | Penneshaw                               |                                   | Township Activity Centre                 | Township Activity Centre                 |                                   |
| Township                         |                                         |                                   | Township                                 | Township                                 |                                   |