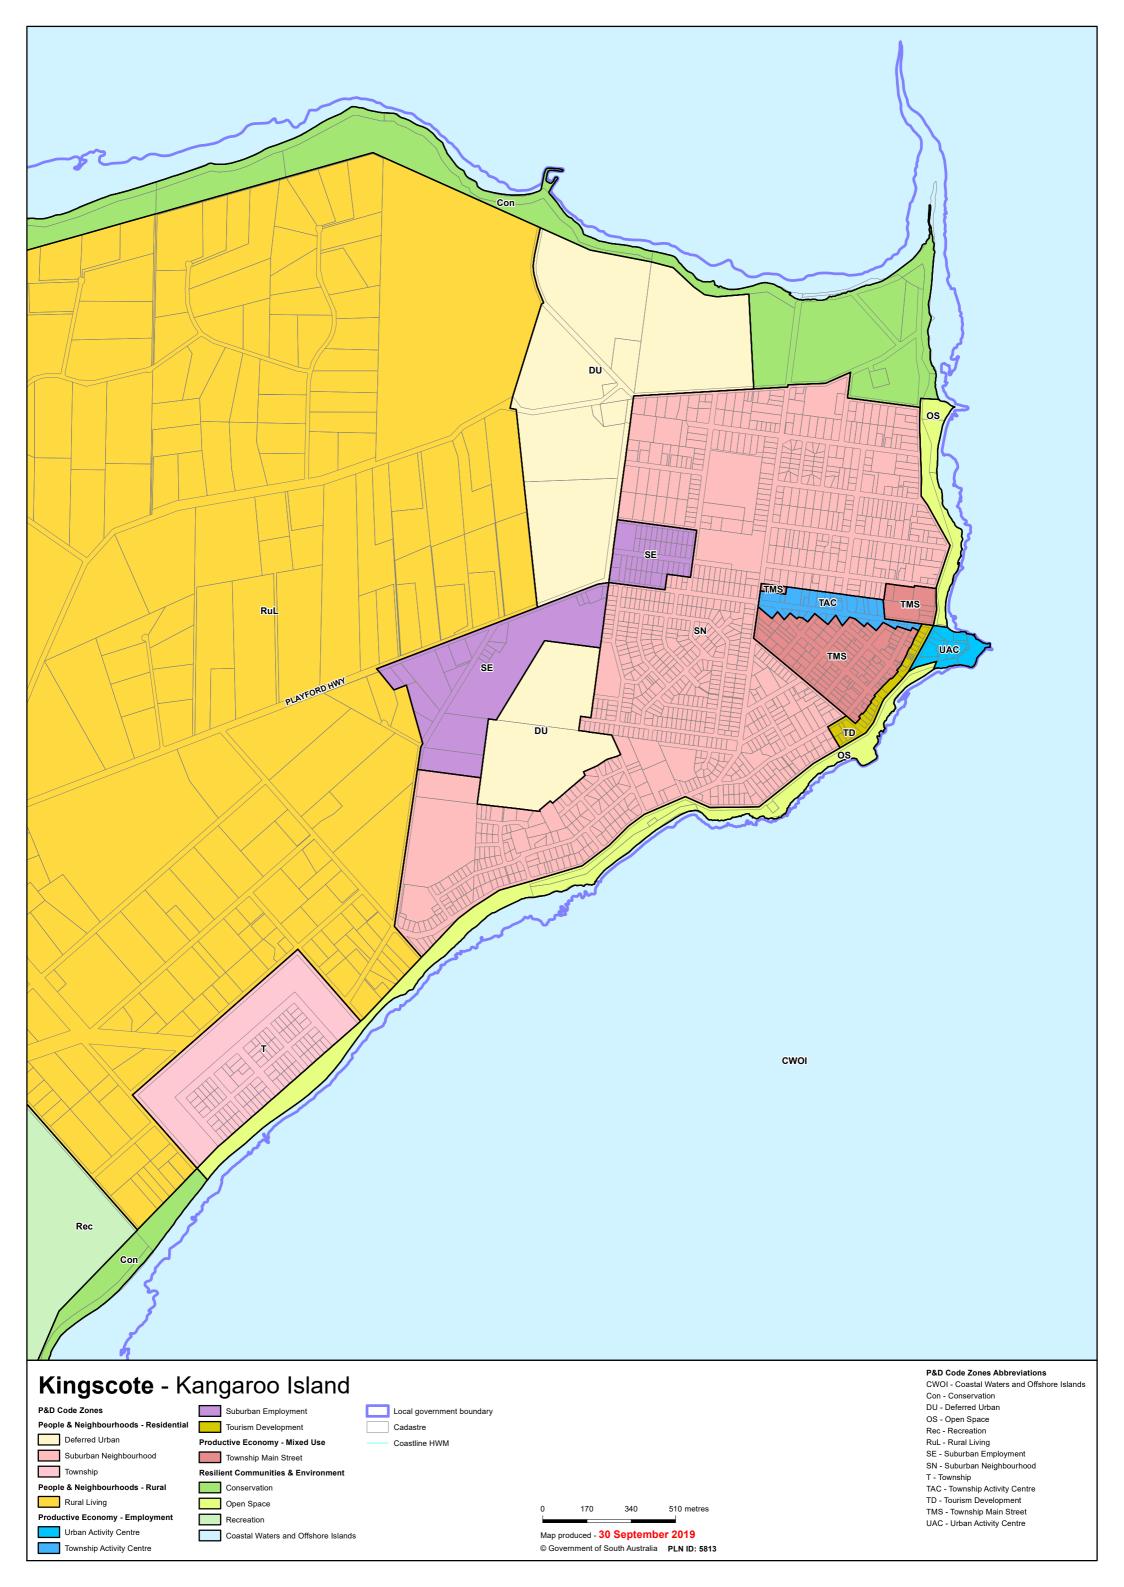

## **TRANSITION TABLE – Kangaroo Island Council**

| Current Development Plan Zone | Current Development Plan Policy Area | Current Development Plan Precinct | Consultation November 2019 Code Proposal | Consultation November 2020 Code Proposal | Planning & Design<br>Code Subzone |
|-------------------------------|--------------------------------------|-----------------------------------|------------------------------------------|------------------------------------------|-----------------------------------|
| Airfield                      |                                      |                                   | Infrastructure (Airfield)                | Infrastructure (Airfield)                |                                   |
| Business and Community        |                                      |                                   | Community Facilities                     | Community Facilities                     |                                   |
| Coastal Conservation          |                                      |                                   | Conservation                             | Conservation                             | Visitor Experience                |
| Coastal Conservation          |                                      | Reeves Point                      | Conservation                             | Conservation                             |                                   |
| Coastal Conservation          |                                      | Vivonne Bay                       | Conservation                             | Conservation                             | Dwelling                          |
| Coastal Conservation          | Landscape Protection                 |                                   | Conservation                             | Conservation                             | Visitor Experience                |
| Coastal Open Space            |                                      |                                   | Open Space                               | Open Space                               |                                   |
| Coastal Settlement            |                                      | D'Estrees Bay                     | Rural Shack Settlement                   | Rural Shack Settlement                   |                                   |
| Coastal Settlement            |                                      | Harriet River Estate              | Rural Shack Settlement                   | Rural Shack Settlement                   |                                   |
| Coastal Settlement            |                                      | Island Beach                      | Rural Shack Settlement                   | Rural Shack Settlement                   |                                   |
| Coastal Settlement            |                                      | Nepean Bay                        | Rural Shack Settlement                   | Rural Shack Settlement                   |                                   |
| Coastal Settlement            |                                      | Sapphiretown                      | Rural Shack Settlement                   | Rural Shack Settlement                   |                                   |
| Commercial                    |                                      |                                   | Suburban Employment                      | Employment                               |                                   |
| Conservation                  |                                      |                                   | Conservation                             | Conservation                             | Visitor Experience                |
| Conservation                  |                                      | Freehold                          | Conservation                             | Conservation                             | Dwelling                          |
| Deferred Urban                |                                      |                                   | Deferred Urban                           | Deferred Urban                           |                                   |
| District Town Centre          |                                      |                                   | Township Main Street                     | Township Main Street                     |                                   |
| District Town Centre          | Core Retail 2                        |                                   | Township Main Street                     | Township Main Street                     |                                   |
| District Town Centre          | Telegraph Road                       |                                   | Township Activity Centre                 | Township Activity Centre                 |                                   |
| District Town Centre          | Tourist                              |                                   | Specific Use (Tourism Development)       | Tourism Development                      |                                   |
| Industry                      |                                      |                                   | Employment                               | Strategic Employment                     |                                   |
| Open Space                    |                                      |                                   | Open Space                               | Open Space                               |                                   |
| Primary Production            |                                      |                                   | Rural                                    | Rural                                    | Kangaroo Island                   |
| Recreation                    |                                      |                                   | Recreation                               | Recreation                               |                                   |
| Residential                   |                                      |                                   | Suburban Neighbourhood                   | Neighbourhood                            | American River                    |

## **TRANSITION TABLE – Kangaroo Island Council**

| Current Development<br>Plan Zone | Current Development<br>Plan Policy Area | Current Development Plan Precinct | Consultation November 2019 Code Proposal | Consultation November 2020 Code Proposal | Planning & Design<br>Code Subzone |
|----------------------------------|-----------------------------------------|-----------------------------------|------------------------------------------|------------------------------------------|-----------------------------------|
| Residential                      | Dudley                                  |                                   | Suburban Neighbourhood                   | Neighbourhood                            |                                   |
| Rural Living                     |                                         |                                   | Rural Living                             | Rural Living                             |                                   |
| Rural Living                     |                                         | Brownlow KI                       | Rural Living                             | Rural Living                             |                                   |
| Rural Living                     |                                         | Emu Bay East                      | Rural Living                             | Rural Living                             |                                   |
| Rural Living                     |                                         | Emu Bay South Mixed Use           | Rural Living                             | Rural Living                             |                                   |
| Rural Living                     |                                         | Emu Bay West                      | Rural Living                             | Rural Living                             |                                   |
| Rural Living                     |                                         | Muston                            | Rural Living                             | Rural Living                             |                                   |
| Rural Living                     |                                         | Parndana                          | Rural Living                             | Rural Living                             |                                   |
| Rural Living                     |                                         | Pelican Lagoon North              | Rural Living                             | Rural Living                             |                                   |
| Rural Living                     |                                         | Pelican Lagoon South              | Rural Living                             | Rural Living                             |                                   |
| Rural Living                     |                                         | Penneshaw                         | Rural Living                             | Rural Living                             |                                   |
| Rural Living                     |                                         | Snelling Beach                    | Rural Living                             | Rural Living                             |                                   |
| Rural Living                     |                                         | Stokes Bay                        | Rural Living                             | Rural Living                             |                                   |
| Rural Living                     |                                         | Vivonne Bay                       | Rural Living                             | Rural Living                             |                                   |
| Tourist Accommodation            |                                         |                                   | Specific Use (Tourism Development)       | Tourism Development                      |                                   |
| Tourist Accommodation            | Antechamber Bay Policy Area 6           |                                   | Specific Use (Tourism Development)       | Tourism Development                      |                                   |
| Tourist Accommodation            | Emu Bay Policy Area 7                   |                                   | Specific Use (Tourism Development)       | Tourism Development                      |                                   |
| Tourist Accommodation            | Visitor Policy Area 8                   |                                   | Specific Use (Tourism Development)       | Tourism Development                      |                                   |
| Town Centre                      |                                         |                                   | Township Activity Centre                 | Township Activity Centre                 |                                   |
| Town Centre                      | American River                          |                                   | Township Activity Centre                 | Township Activity Centre                 |                                   |
| Town Centre                      | Christmas Cove                          |                                   | Township Activity Centre                 | Township Activity Centre                 |                                   |
| Town Centre                      | Parndana                                |                                   | Township Main Street                     | Township Main Street                     |                                   |
| Town Centre                      | Penneshaw                               |                                   | Township Activity Centre                 | Township Activity Centre                 |                                   |
| Township                         |                                         |                                   | Township                                 | Township                                 |                                   |