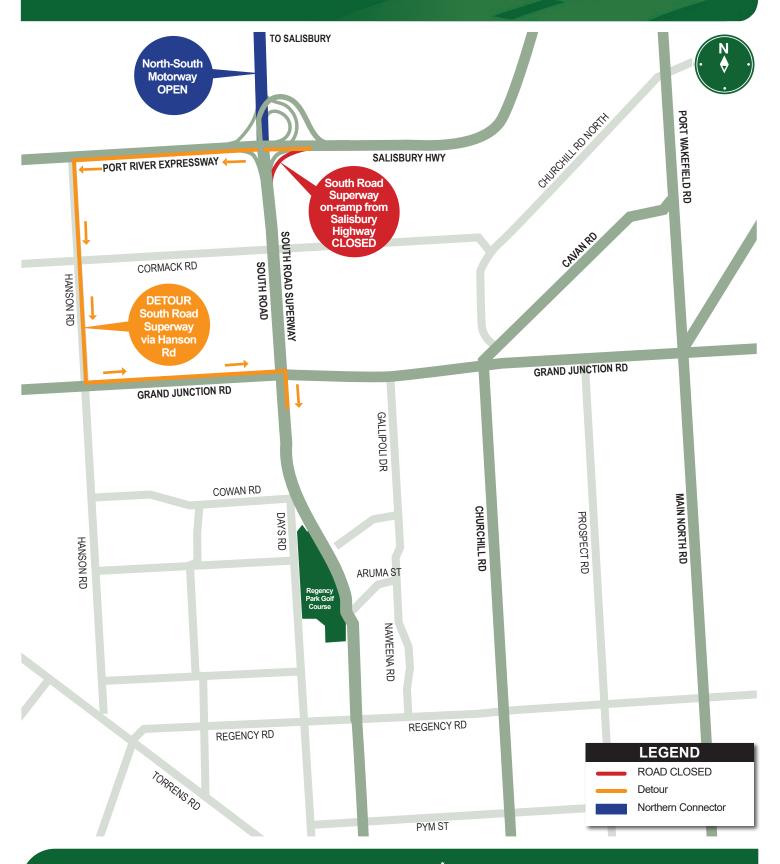

# South Road Superway on-ramp from the Salisbury Highway closure and detour Night works

As part of the Northern Connector Project, night works will be undertaken on the South Road Superway on-ramp from the Salisbury Highway (westbound).

Location: The on-ramp to the South Road Superway from Salisbury Highway (westbound) will be closed.

**Traffic Management:** Access to the South Road Superway from Salisbury Highway will be maintained via a detour to Hanson Road, see map.

Alternatively motorists can access South Road, underneath the South Road Superway, from Salisbury Highway.

Access to the North-South Motorway from the Port River Expressway (eastbound) is not affected.