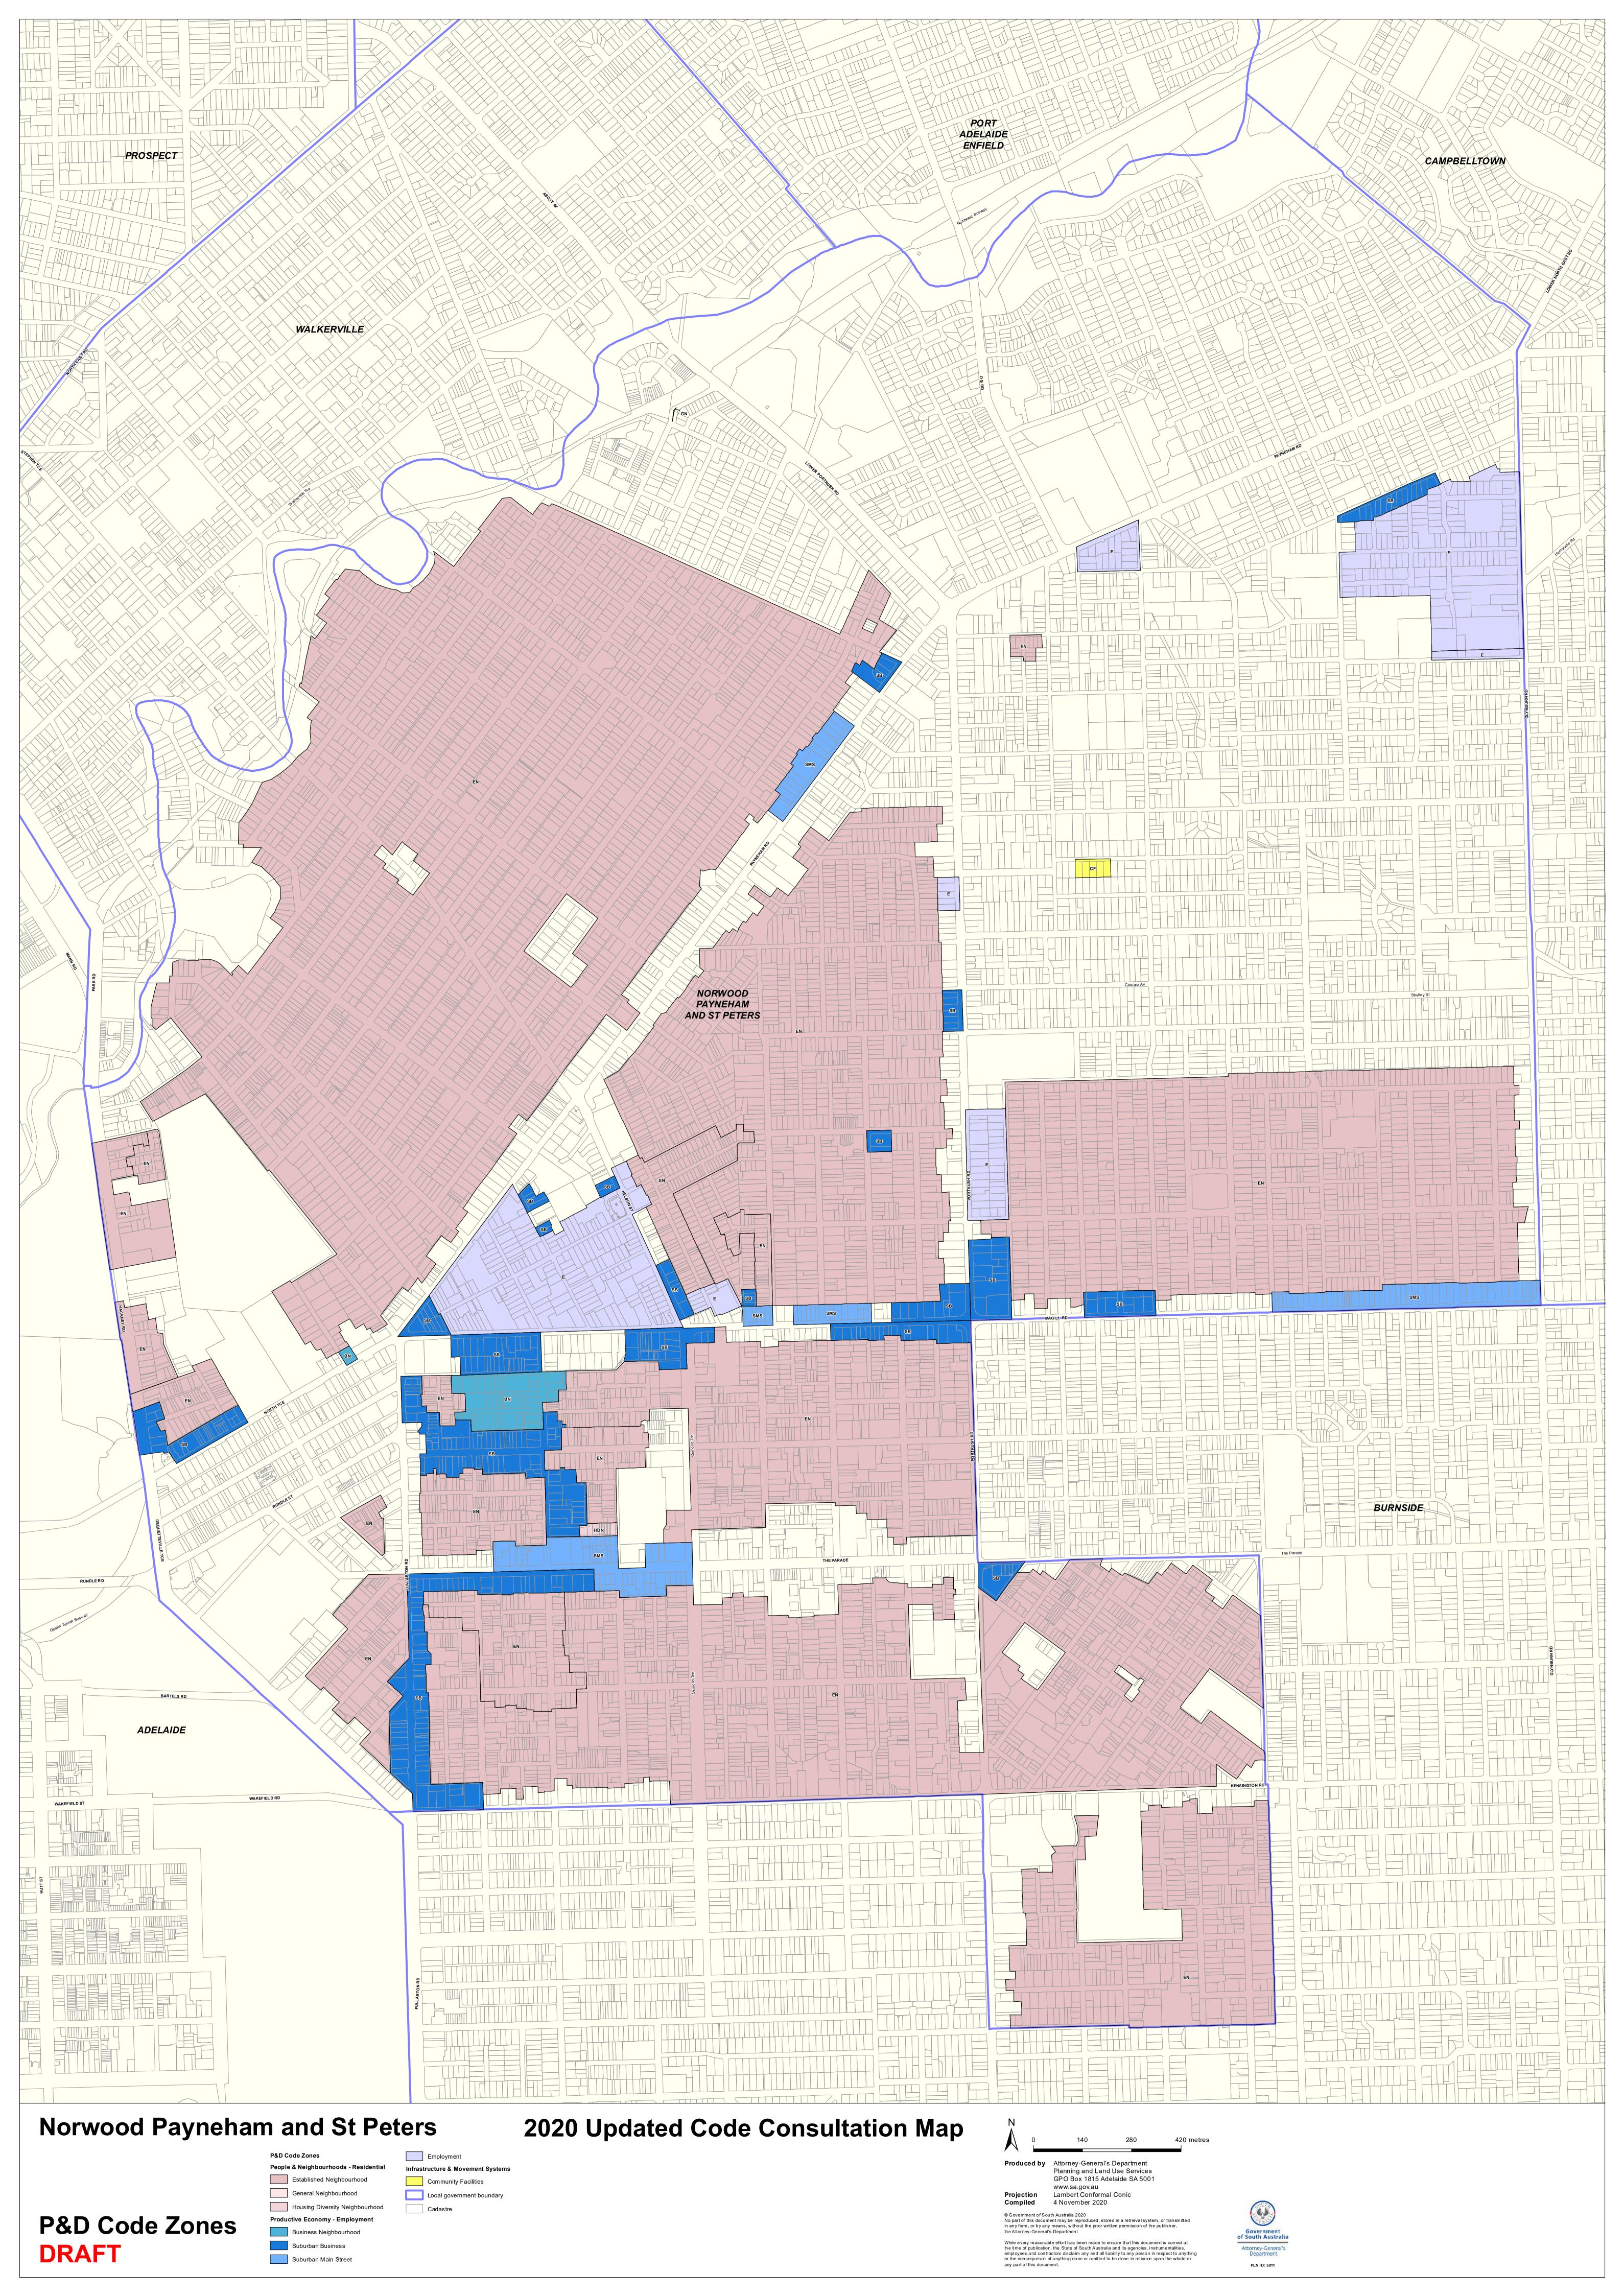

| Current Development<br>Plan Zone | Current Development<br>Plan Policy Area | Current<br>Development<br>Plan Precinct | Consultation November 2019 Code Proposal | Consultation November<br>2020 Code Proposal           | Planning & Design<br>Code Subzone |
|----------------------------------|-----------------------------------------|-----------------------------------------|------------------------------------------|-------------------------------------------------------|-----------------------------------|
| Business                         | Beulah Road                             |                                         | Suburban Business and Innovation         | Suburban Business                                     |                                   |
| Business                         | Kensington                              |                                         | Suburban Business and Innovation         | Suburban Business                                     |                                   |
| Business                         | Magill Road East                        |                                         | Suburban Business and Innovation         | Suburban Business                                     |                                   |
| Business                         | Magill Road West                        |                                         | Suburban Business and Innovation         | Suburban Business                                     |                                   |
| Business                         | West Norwood                            |                                         | Suburban Business and Innovation         | Suburban Business                                     |                                   |
| Community                        | Education                               |                                         | Community Facilities                     | Community Facilities                                  |                                   |
| Community                        | Recreation                              |                                         | Community Facilities                     | Community Facilities                                  |                                   |
| Community                        |                                         |                                         | Community Facilities                     | Community Facilities                                  |                                   |
| District Centre (Norwood)        | Retail Core                             |                                         | Urban Corridor (Main Street)             | Urban Corridor (Main Street)                          |                                   |
| District Centre (Norwood)        | The Parade East                         |                                         | Urban Corridor (Main Street)             | Urban Corridor (Main Street)                          |                                   |
| District Centre (Norwood)        | The Parade West                         |                                         | Urban Corridor (Main Street)             | Suburban Main Street                                  |                                   |
| District Centre (St Peters)      |                                         |                                         | Suburban Activity Centre                 | Suburban Activity Centre                              |                                   |
| District Commercial              |                                         |                                         | Suburban Activity Centre                 | Employment (Portrush Road, Evandale)                  |                                   |
|                                  |                                         |                                         |                                          | Suburban Business (Portrush Road,<br>Trinity Gardens) |                                   |
|                                  |                                         |                                         |                                          | Suburban Main Street (Magill Road,<br>Maylands)       |                                   |
|                                  |                                         |                                         |                                          | Suburban Business (Bennett Street,<br>Maylands)       |                                   |
| District Shopping                |                                         |                                         | Suburban Activity Centre                 | Suburban Activity Centre                              |                                   |
| Light Industry                   |                                         |                                         | Suburban Employment                      | Employment                                            |                                   |
| Linear Park (River Torrens)      |                                         |                                         | Open Space                               | Open Space                                            |                                   |
| Local Centre (Norwood)           |                                         |                                         | Suburban Main Street                     | Suburban Main Street                                  |                                   |

| Current Development<br>Plan Zone | Current Development<br>Plan Policy Area | Current<br>Development<br>Plan Precinct | Consultation November 2019 Code Proposal | Consultation November<br>2020 Code Proposal                         | Planning & Design<br>Code Subzone |
|----------------------------------|-----------------------------------------|-----------------------------------------|------------------------------------------|---------------------------------------------------------------------|-----------------------------------|
| Local Centre (St Peters)         |                                         |                                         | Suburban Main Street                     | Suburban Main Street                                                |                                   |
| Local Commercial                 |                                         |                                         | Employment                               | Suburban Business (Hackney Road /<br>North Terrace, Hackney)        |                                   |
|                                  |                                         |                                         |                                          | Business Neighbourhood (North Terrace, Hackney)                     |                                   |
|                                  |                                         |                                         |                                          | Suburban Business (Maid and Magpie<br>Hotel site, Stepney)          |                                   |
|                                  |                                         |                                         |                                          | Suburban Business (Nelson Street,<br>Stepney)                       |                                   |
|                                  |                                         |                                         |                                          | Suburban Main Street (Magill Road,<br>Maylands)                     |                                   |
|                                  |                                         |                                         |                                          | Suburban Business (Magill Road,<br>Maylands)                        |                                   |
|                                  |                                         |                                         |                                          | Suburban Business (Maylands Hotelsite,<br>Maylands)                 |                                   |
|                                  |                                         |                                         |                                          | Employment (Portrush Road, Trinity<br>Gardens)                      |                                   |
|                                  |                                         |                                         |                                          | Suburban Business (Magill Road, Trinity Gardens)                    |                                   |
|                                  |                                         |                                         |                                          | Suburban Business (Portrush Road,<br>Evandale)                      |                                   |
|                                  |                                         |                                         |                                          | Community Facilities (Mausoleum at Second Avenue, Payneham South)   |                                   |
|                                  |                                         |                                         |                                          | Suburban Business (Payneham Tavern site at Payneham Road, Payneham) |                                   |
|                                  |                                         |                                         |                                          | Suburban Business (Lewis Road, Glynde)                              |                                   |
| Local Office                     |                                         |                                         | Business Neighbourhood                   | Business Neighbourhood                                              |                                   |
|                                  |                                         |                                         |                                          | Employment (for location at Davis Road, Glynde)                     |                                   |

| Current Development<br>Plan Zone  | Current Development<br>Plan Policy Area | Current<br>Development<br>Plan Precinct | Consultation November<br>2019 Code Proposal | 2020 Code Proposal                                                                             | Planning & Design<br>Code Subzone |
|-----------------------------------|-----------------------------------------|-----------------------------------------|---------------------------------------------|------------------------------------------------------------------------------------------------|-----------------------------------|
| Local Shopping                    |                                         |                                         | Suburban Activity Centre                    | Suburban Activity Centre (Glynde Corner  – Payneham Road, Felixstow and Glynburn Road, Glynde) |                                   |
|                                   |                                         |                                         |                                             | Suburban Main Street (Payneham Road,<br>Royston Park)                                          |                                   |
|                                   |                                         |                                         |                                             | Suburban Main Street (Magill Road,<br>Trinity Gardens)                                         |                                   |
| Mixed Use A                       |                                         |                                         | Suburban Business and Innovation            | Suburban Business                                                                              |                                   |
|                                   |                                         |                                         |                                             | Business Neighbourhood (for location south of Chapel Street, Norwood)                          |                                   |
| Mixed Use B                       | Dequetteville Terrace South             |                                         | Business Neighbourhood                      | Business Neighbourhood                                                                         |                                   |
| Mixed Use B                       | George Street/Edward Street             |                                         | Business Neighbourhood                      | Business Neighbourhood                                                                         |                                   |
| Mixed Use B                       | Kensington Road                         |                                         | Business Neighbourhood                      | Business Neighbourhood                                                                         |                                   |
| Mixed Use B                       | Osmond Terrace                          |                                         | Business Neighbourhood                      | Business Neighbourhood                                                                         |                                   |
| Mixed Use B                       | Portrush Road                           |                                         | Business Neighbourhood                      | Business Neighbourhood                                                                         |                                   |
| Mixed Use Historic (Conservation) | Dequetteville Terrace                   |                                         | Business Neighbourhood                      | Business Neighbourhood                                                                         |                                   |
| Mixed Use Historic (Conservation) | Kensington                              |                                         | Business Neighbourhood                      | Business Neighbourhood                                                                         |                                   |
| Mixed Use Historic (Conservation) | Payneham Road                           |                                         | Business Neighbourhood                      | Business Neighbourhood                                                                         |                                   |
| Mixed Use Historic (Conservation) | Portrush Road                           |                                         | Business Neighbourhood                      | Business Neighbourhood                                                                         |                                   |
| Mixed Use Historic (Conservation) | The Parade/Fullarton Road               |                                         | Business Neighbourhood                      | Business Neighbourhood                                                                         |                                   |
| Neighbourhood Centre              | Magill Road                             |                                         | Suburban Activity Centre                    | Suburban Activity Centre                                                                       |                                   |
| Neighbourhood Centre              | Marryatville                            |                                         | Suburban Activity Centre                    | Suburban Activity Centre                                                                       |                                   |
| Recreation                        |                                         |                                         | Recreation                                  | Recreation                                                                                     |                                   |

| Current Development<br>Plan Zone    | Current Development<br>Plan Policy Area   | Current<br>Development<br>Plan Precinct | Consultation November 2019 Code Proposal | 2020 Code Proposal                                                                                                 | Planning & Design<br>Code Subzone |
|-------------------------------------|-------------------------------------------|-----------------------------------------|------------------------------------------|--------------------------------------------------------------------------------------------------------------------|-----------------------------------|
|                                     |                                           |                                         |                                          | Housing Diversity Neighbourhood (for existing residential development between Florence and Beyer Streets, Norwood) |                                   |
| Residential                         | Medium Density                            |                                         | Housing Diversity Neighbourhood          | Housing Diversity Neighbourhood                                                                                    |                                   |
| Residential                         |                                           |                                         | General Neighbourhood                    | General Neighbourhood                                                                                              |                                   |
| Residential Character               | Evandale / Maylands / Stepney             |                                         | Suburban Neighbourhood                   | Established Neighbourhood                                                                                          |                                   |
| Residential Character               | Hackney                                   |                                         | Suburban Neighbourhood                   | Established Neighbourhood                                                                                          |                                   |
| Residential Character               | Heathpool / Marryatville                  |                                         | Suburban Neighbourhood                   | Established Neighbourhood                                                                                          |                                   |
| Residential Character               | St Peters / Joslin / Royston Park         |                                         | Suburban Neighbourhood                   | Established Neighbourhood                                                                                          |                                   |
| Residential Character               | Trinity Gardens / St Morris               |                                         | Suburban Neighbourhood                   | Established Neighbourhood                                                                                          |                                   |
| Residential Character (Norwood)     |                                           |                                         | Suburban Neighbourhood                   | Established Neighbourhood                                                                                          |                                   |
| Residential Historic (Conservation) | College Park                              |                                         | Suburban Neighbourhood                   | Established Neighbourhood                                                                                          |                                   |
| Residential Historic (Conservation) | Hackney North                             |                                         | Housing Diversity Neighbourhood          | Established Neighbourhood                                                                                          |                                   |
| Residential Historic (Conservation) | Hackney South                             |                                         | Housing Diversity Neighbourhood          | Established Neighbourhood                                                                                          |                                   |
| Residential Historic (Conservation) | Joslin / Royston Park                     |                                         | Suburban Neighbourhood                   | Established Neighbourhood                                                                                          |                                   |
| Residential Historic (Conservation) | Kensington 1                              |                                         | Suburban Neighbourhood                   | Established Neighbourhood                                                                                          |                                   |
| Residential Historic (Conservation) | Kensington 2                              |                                         | Suburban Neighbourhood                   | Established Neighbourhood                                                                                          |                                   |
| Residential Historic (Conservation) | Kent Town 1                               |                                         | Housing Diversity Neighbourhood          | Established Neighbourhood                                                                                          |                                   |
| Residential Historic (Conservation) | Kent Town 2                               |                                         | Housing Diversity Neighbourhood          | Established Neighbourhood                                                                                          |                                   |
| Residential Historic (Conservation) | Marden (Broad Street / Pollock<br>Avenue) |                                         | Suburban Neighbourhood                   | Established Neighbourhood                                                                                          |                                   |
| Residential Historic (Conservation) | Maylands                                  |                                         | Suburban Neighbourhood                   | Established Neighbourhood                                                                                          |                                   |
| Residential Historic (Conservation) | Maylands                                  |                                         | Suburban Neighbourhood                   | Established Neighbourhood                                                                                          |                                   |

| Current Development<br>Plan Zone    | Current Development<br>Plan Policy Area    | Current<br>Development<br>Plan Precinct | Consultation November 2019 Code Proposal | Consultation November<br>2020 Code Proposal | Planning & Design<br>Code Subzone |
|-------------------------------------|--------------------------------------------|-----------------------------------------|------------------------------------------|---------------------------------------------|-----------------------------------|
| Residential Historic (Conservation) | Norwood 1                                  |                                         | Suburban Neighbourhood                   | Established Neighbourhood                   |                                   |
| Residential Historic (Conservation) | Norwood 2                                  |                                         | Housing Diversity Neighbourhood          | Established Neighbourhood                   |                                   |
| Residential Historic (Conservation) | Norwood 3                                  |                                         | Housing Diversity Neighbourhood          | Established Neighbourhood                   |                                   |
| Residential Historic (Conservation) | Norwood 4                                  |                                         | Suburban Neighbourhood                   | Established Neighbourhood                   |                                   |
| Residential Historic (Conservation) | Norwood 5                                  |                                         | Housing Diversity Neighbourhood          | Established Neighbourhood                   |                                   |
| Residential Historic (Conservation) | Payneham (Harcourt Road)                   |                                         | Suburban Neighbourhood                   | Established Neighbourhood                   |                                   |
| Residential Historic (Conservation) | Payneham (Henry Street / George<br>Street) |                                         | Housing Diversity Neighbourhood          | Established Neighbourhood                   |                                   |
| Residential Historic (Conservation) | St Peters                                  |                                         | Suburban Neighbourhood                   | Established Neighbourhood                   |                                   |
| Residential Historic (Conservation) | Stepney                                    |                                         | Housing Diversity Neighbourhood          | Established Neighbourhood                   |                                   |
| Residential Historic (Conservation) | The Avenues                                |                                         | Suburban Neighbourhood                   | Established Neighbourhood                   |                                   |
| Urban Corridor                      | Boulevard                                  |                                         | Urban Corridor (Boulevard)               | Urban Corridor (Boulevard)                  |                                   |
| Urban Corridor                      | Business                                   |                                         | Urban Corridor (Business)                | Urban Corridor (Business)                   |                                   |
| Urban Corridor                      | High Street                                |                                         | Urban Corridor (Main Street)             | Urban Corridor (Main Street)                |                                   |