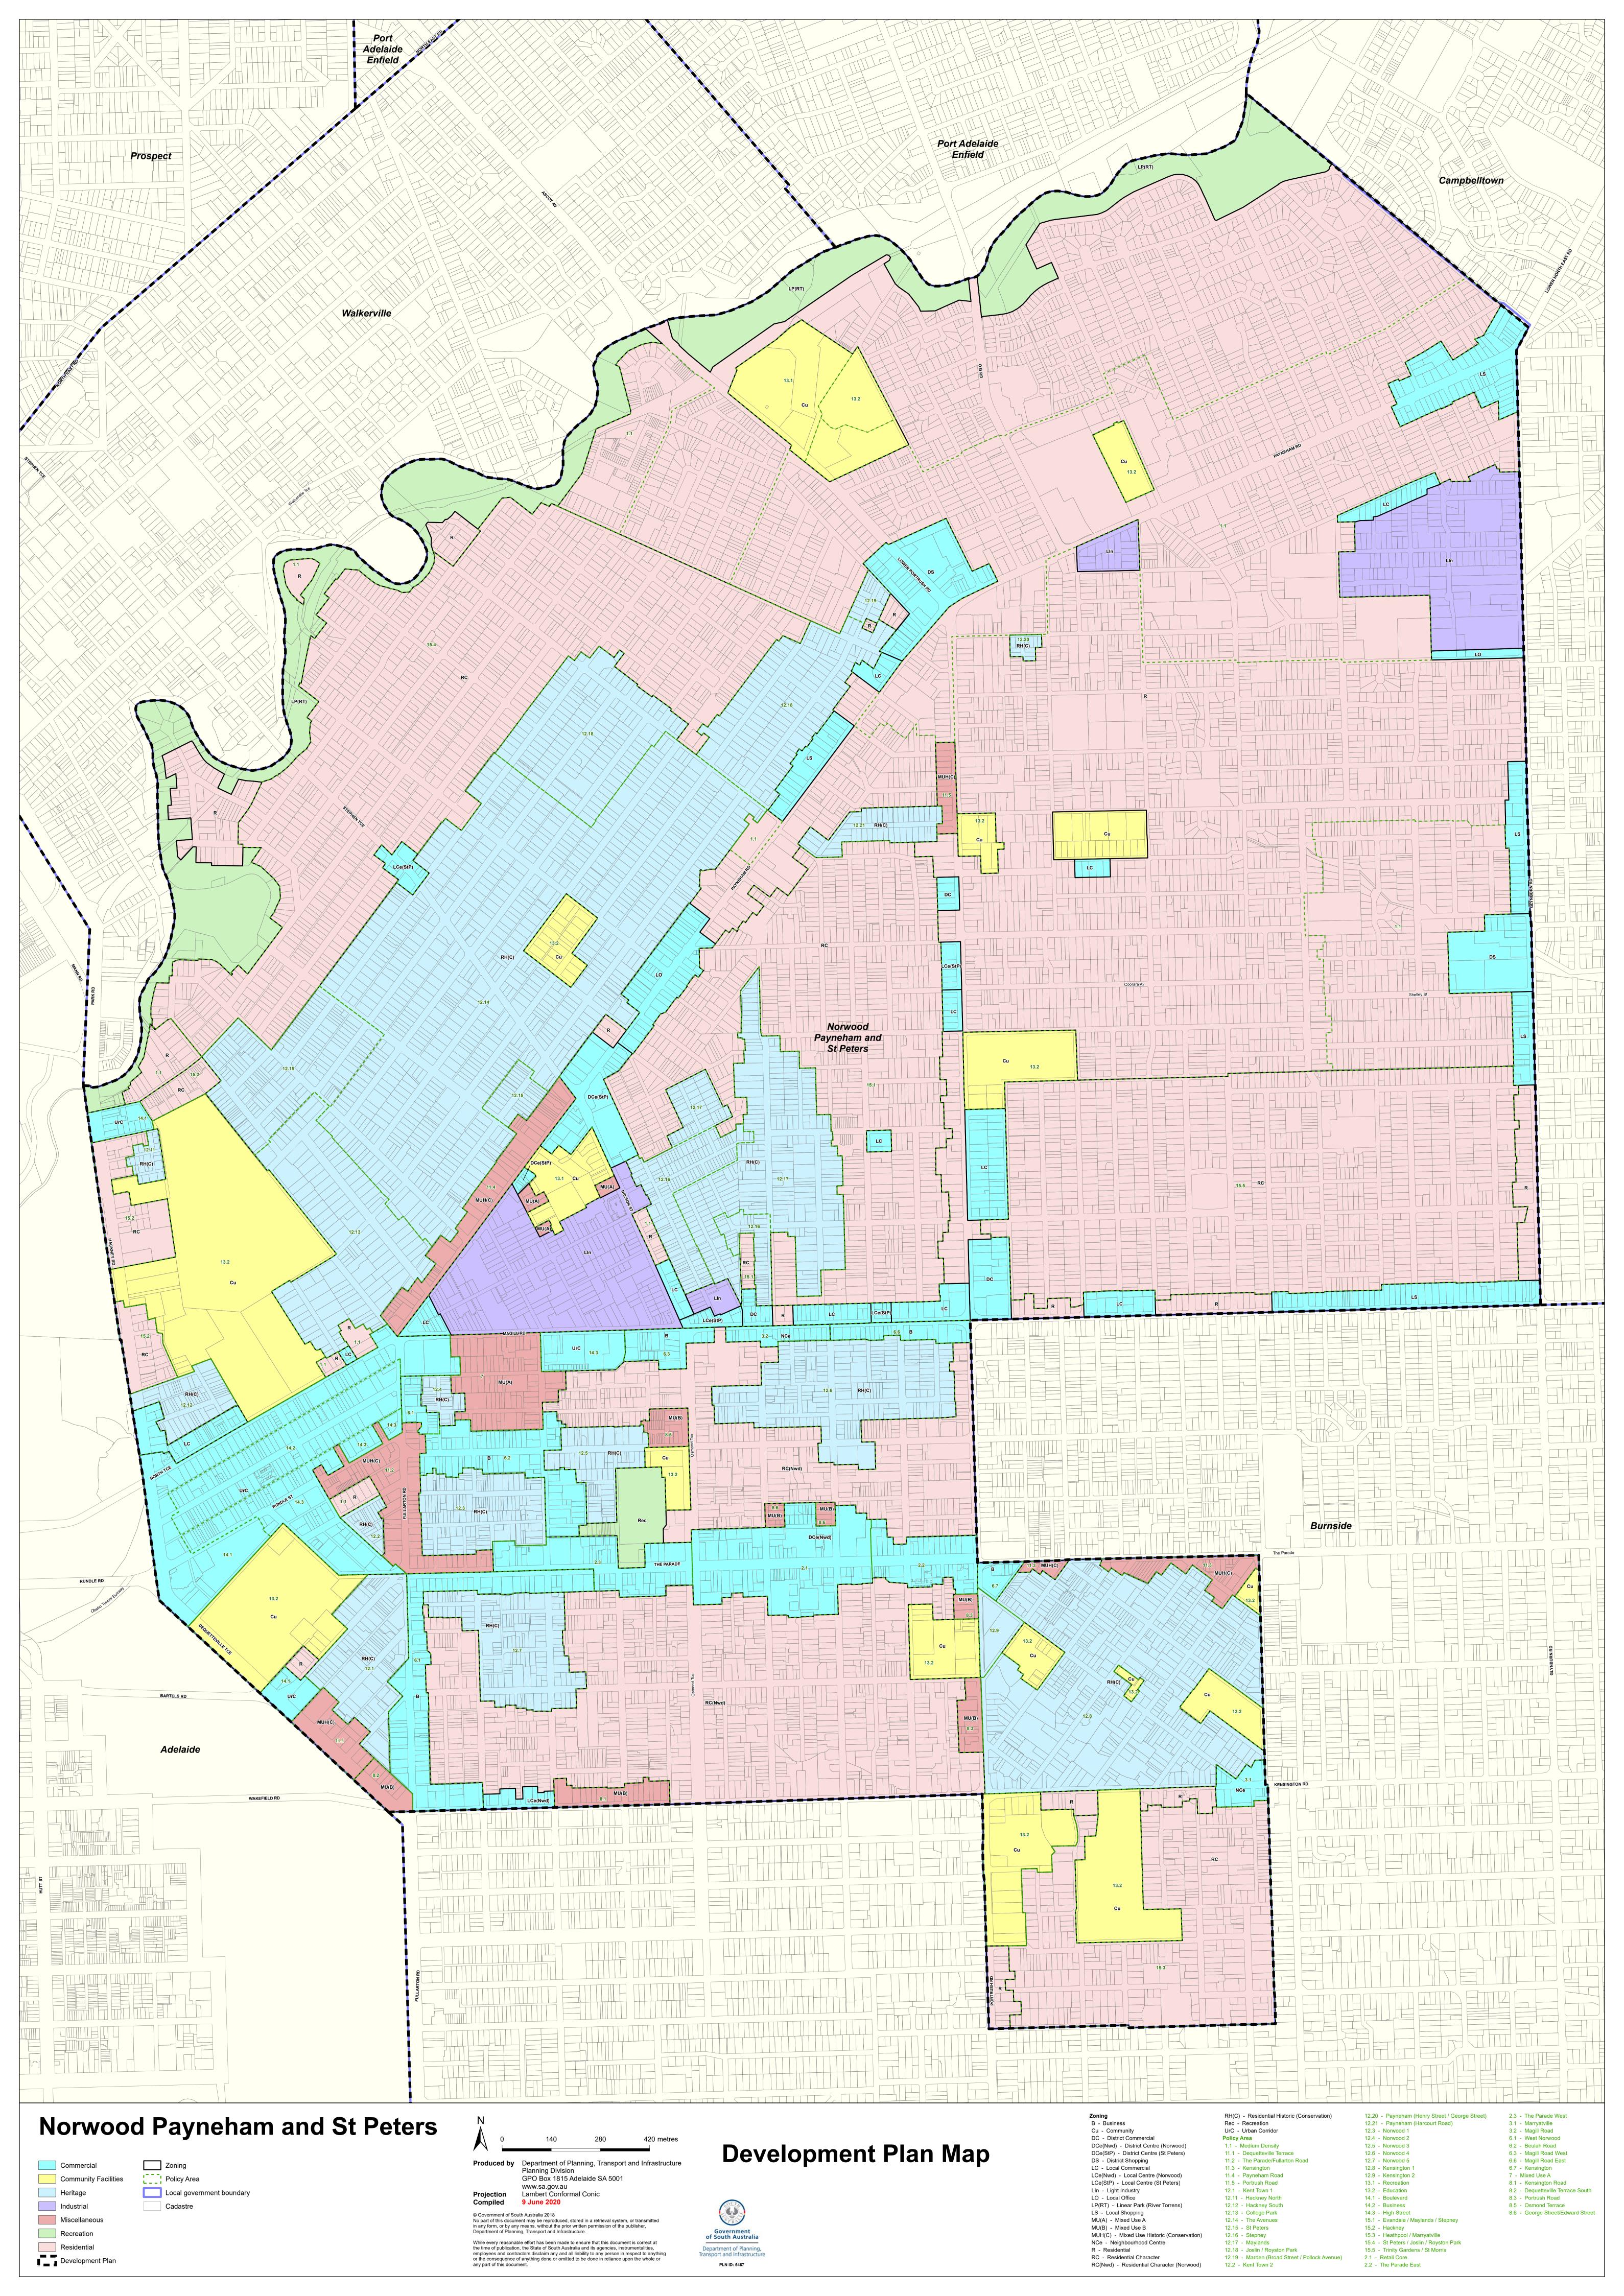

| Current Development<br>Plan Zone | Current Development<br>Plan Policy Area | Current<br>Development<br>Plan Precinct | Consultation November 2019 Code Proposal | Consultation November<br>2020 Code Proposal           | Planning & Design<br>Code Subzone |
|----------------------------------|-----------------------------------------|-----------------------------------------|------------------------------------------|-------------------------------------------------------|-----------------------------------|
| Business                         | Beulah Road                             |                                         | Suburban Business and Innovation         | Suburban Business                                     |                                   |
| Business                         | Kensington                              |                                         | Suburban Business and Innovation         | Suburban Business                                     |                                   |
| Business                         | Magill Road East                        |                                         | Suburban Business and Innovation         | Suburban Business                                     |                                   |
| Business                         | Magill Road West                        |                                         | Suburban Business and Innovation         | Suburban Business                                     |                                   |
| Business                         | West Norwood                            |                                         | Suburban Business and Innovation         | Suburban Business                                     |                                   |
| Community                        | Education                               |                                         | Community Facilities                     | Community Facilities                                  |                                   |
| Community                        | Recreation                              |                                         | Community Facilities                     | Community Facilities                                  |                                   |
| Community                        |                                         |                                         | Community Facilities                     | Community Facilities                                  |                                   |
| District Centre (Norwood)        | Retail Core                             |                                         | Urban Corridor (Main Street)             | Urban Corridor (Main Street)                          |                                   |
| District Centre (Norwood)        | The Parade East                         |                                         | Urban Corridor (Main Street)             | Urban Corridor (Main Street)                          |                                   |
| District Centre (Norwood)        | The Parade West                         |                                         | Urban Corridor (Main Street)             | Suburban Main Street                                  |                                   |
| District Centre (St Peters)      |                                         |                                         | Suburban Activity Centre                 | Suburban Activity Centre                              |                                   |
| District Commercial              |                                         |                                         | Suburban Activity Centre                 | Employment (Portrush Road, Evandale)                  |                                   |
|                                  |                                         |                                         |                                          | Suburban Business (Portrush Road,<br>Trinity Gardens) |                                   |
|                                  |                                         |                                         |                                          | Suburban Main Street (Magill Road,<br>Maylands)       |                                   |
|                                  |                                         |                                         |                                          | Suburban Business (Bennett Street,<br>Maylands)       |                                   |
| District Shopping                |                                         |                                         | Suburban Activity Centre                 | Suburban Activity Centre                              |                                   |
| Light Industry                   |                                         |                                         | Suburban Employment                      | Employment                                            |                                   |
| Linear Park (River Torrens)      |                                         |                                         | Open Space                               | Open Space                                            |                                   |
| Local Centre (Norwood)           |                                         |                                         | Suburban Main Street                     | Suburban Main Street                                  |                                   |

| Current Development<br>Plan Zone | Current Development<br>Plan Policy Area | Current<br>Development<br>Plan Precinct | Consultation November 2019 Code Proposal | Consultation November<br>2020 Code Proposal                         | Planning & Design<br>Code Subzone |
|----------------------------------|-----------------------------------------|-----------------------------------------|------------------------------------------|---------------------------------------------------------------------|-----------------------------------|
| Local Centre (St Peters)         |                                         |                                         | Suburban Main Street                     | Suburban Main Street                                                |                                   |
| Local Commercial                 |                                         |                                         | Employment                               | Suburban Business (Hackney Road /<br>North Terrace, Hackney)        |                                   |
|                                  |                                         |                                         |                                          | Business Neighbourhood (North Terrace, Hackney)                     |                                   |
|                                  |                                         |                                         |                                          | Suburban Business (Maid and Magpie<br>Hotel site, Stepney)          |                                   |
|                                  |                                         |                                         |                                          | Suburban Business (Nelson Street,<br>Stepney)                       |                                   |
|                                  |                                         |                                         |                                          | Suburban Main Street (Magill Road,<br>Maylands)                     |                                   |
|                                  |                                         |                                         |                                          | Suburban Business (Magill Road,<br>Maylands)                        |                                   |
|                                  |                                         |                                         |                                          | Suburban Business (Maylands Hotelsite,<br>Maylands)                 |                                   |
|                                  |                                         |                                         |                                          | Employment (Portrush Road, Trinity<br>Gardens)                      |                                   |
|                                  |                                         |                                         |                                          | Suburban Business (Magill Road, Trinity Gardens)                    |                                   |
|                                  |                                         |                                         |                                          | Suburban Business (Portrush Road,<br>Evandale)                      |                                   |
|                                  |                                         |                                         |                                          | Community Facilities (Mausoleum at Second Avenue, Payneham South)   |                                   |
|                                  |                                         |                                         |                                          | Suburban Business (Payneham Tavern site at Payneham Road, Payneham) |                                   |
|                                  |                                         |                                         |                                          | Suburban Business (Lewis Road, Glynde)                              |                                   |
| Local Office                     |                                         |                                         | Business Neighbourhood                   | Business Neighbourhood                                              |                                   |
|                                  |                                         |                                         |                                          | Employment (for location at Davis Road, Glynde)                     |                                   |

| Current Development<br>Plan Zone  | Current Development<br>Plan Policy Area | Current<br>Development<br>Plan Precinct | Consultation November<br>2019 Code Proposal | 2020 Code Proposal                                                                             | Planning & Design<br>Code Subzone |
|-----------------------------------|-----------------------------------------|-----------------------------------------|---------------------------------------------|------------------------------------------------------------------------------------------------|-----------------------------------|
| Local Shopping                    |                                         |                                         | Suburban Activity Centre                    | Suburban Activity Centre (Glynde Corner  – Payneham Road, Felixstow and Glynburn Road, Glynde) |                                   |
|                                   |                                         |                                         |                                             | Suburban Main Street (Payneham Road,<br>Royston Park)                                          |                                   |
|                                   |                                         |                                         |                                             | Suburban Main Street (Magill Road,<br>Trinity Gardens)                                         |                                   |
| Mixed Use A                       |                                         |                                         | Suburban Business and Innovation            | Suburban Business                                                                              |                                   |
|                                   |                                         |                                         |                                             | Business Neighbourhood (for location south of Chapel Street, Norwood)                          |                                   |
| Mixed Use B                       | Dequetteville Terrace South             |                                         | Business Neighbourhood                      | Business Neighbourhood                                                                         |                                   |
| Mixed Use B                       | George Street/Edward Street             |                                         | Business Neighbourhood                      | Business Neighbourhood                                                                         |                                   |
| Mixed Use B                       | Kensington Road                         |                                         | Business Neighbourhood                      | Business Neighbourhood                                                                         |                                   |
| Mixed Use B                       | Osmond Terrace                          |                                         | Business Neighbourhood                      | Business Neighbourhood                                                                         |                                   |
| Mixed Use B                       | Portrush Road                           |                                         | Business Neighbourhood                      | Business Neighbourhood                                                                         |                                   |
| Mixed Use Historic (Conservation) | Dequetteville Terrace                   |                                         | Business Neighbourhood                      | Business Neighbourhood                                                                         |                                   |
| Mixed Use Historic (Conservation) | Kensington                              |                                         | Business Neighbourhood                      | Business Neighbourhood                                                                         |                                   |
| Mixed Use Historic (Conservation) | Payneham Road                           |                                         | Business Neighbourhood                      | Business Neighbourhood                                                                         |                                   |
| Mixed Use Historic (Conservation) | Portrush Road                           |                                         | Business Neighbourhood                      | Business Neighbourhood                                                                         |                                   |
| Mixed Use Historic (Conservation) | The Parade/Fullarton Road               |                                         | Business Neighbourhood                      | Business Neighbourhood                                                                         |                                   |
| Neighbourhood Centre              | Magill Road                             |                                         | Suburban Activity Centre                    | Suburban Activity Centre                                                                       |                                   |
| Neighbourhood Centre              | Marryatville                            |                                         | Suburban Activity Centre                    | Suburban Activity Centre                                                                       |                                   |
| Recreation                        |                                         |                                         | Recreation                                  | Recreation                                                                                     |                                   |

| Current Development<br>Plan Zone    | Current Development<br>Plan Policy Area   | Current<br>Development<br>Plan Precinct | Consultation November 2019 Code Proposal | 2020 Code Proposal                                                                                                 | Planning & Design<br>Code Subzone |
|-------------------------------------|-------------------------------------------|-----------------------------------------|------------------------------------------|--------------------------------------------------------------------------------------------------------------------|-----------------------------------|
|                                     |                                           |                                         |                                          | Housing Diversity Neighbourhood (for existing residential development between Florence and Beyer Streets, Norwood) |                                   |
| Residential                         | Medium Density                            |                                         | Housing Diversity Neighbourhood          | Housing Diversity Neighbourhood                                                                                    |                                   |
| Residential                         |                                           |                                         | General Neighbourhood                    | General Neighbourhood                                                                                              |                                   |
| Residential Character               | Evandale / Maylands / Stepney             |                                         | Suburban Neighbourhood                   | Established Neighbourhood                                                                                          |                                   |
| Residential Character               | Hackney                                   |                                         | Suburban Neighbourhood                   | Established Neighbourhood                                                                                          |                                   |
| Residential Character               | Heathpool / Marryatville                  |                                         | Suburban Neighbourhood                   | Established Neighbourhood                                                                                          |                                   |
| Residential Character               | St Peters / Joslin / Royston Park         |                                         | Suburban Neighbourhood                   | Established Neighbourhood                                                                                          |                                   |
| Residential Character               | Trinity Gardens / St Morris               |                                         | Suburban Neighbourhood                   | Established Neighbourhood                                                                                          |                                   |
| Residential Character (Norwood)     |                                           |                                         | Suburban Neighbourhood                   | Established Neighbourhood                                                                                          |                                   |
| Residential Historic (Conservation) | College Park                              |                                         | Suburban Neighbourhood                   | Established Neighbourhood                                                                                          |                                   |
| Residential Historic (Conservation) | Hackney North                             |                                         | Housing Diversity Neighbourhood          | Established Neighbourhood                                                                                          |                                   |
| Residential Historic (Conservation) | Hackney South                             |                                         | Housing Diversity Neighbourhood          | Established Neighbourhood                                                                                          |                                   |
| Residential Historic (Conservation) | Joslin / Royston Park                     |                                         | Suburban Neighbourhood                   | Established Neighbourhood                                                                                          |                                   |
| Residential Historic (Conservation) | Kensington 1                              |                                         | Suburban Neighbourhood                   | Established Neighbourhood                                                                                          |                                   |
| Residential Historic (Conservation) | Kensington 2                              |                                         | Suburban Neighbourhood                   | Established Neighbourhood                                                                                          |                                   |
| Residential Historic (Conservation) | Kent Town 1                               |                                         | Housing Diversity Neighbourhood          | Established Neighbourhood                                                                                          |                                   |
| Residential Historic (Conservation) | Kent Town 2                               |                                         | Housing Diversity Neighbourhood          | Established Neighbourhood                                                                                          |                                   |
| Residential Historic (Conservation) | Marden (Broad Street / Pollock<br>Avenue) |                                         | Suburban Neighbourhood                   | Established Neighbourhood                                                                                          |                                   |
| Residential Historic (Conservation) | Maylands                                  |                                         | Suburban Neighbourhood                   | Established Neighbourhood                                                                                          |                                   |
| Residential Historic (Conservation) | Maylands                                  |                                         | Suburban Neighbourhood                   | Established Neighbourhood                                                                                          |                                   |

| Current Development<br>Plan Zone    | Current Development<br>Plan Policy Area    | Current<br>Development<br>Plan Precinct | Consultation November 2019 Code Proposal | Consultation November<br>2020 Code Proposal | Planning & Design<br>Code Subzone |
|-------------------------------------|--------------------------------------------|-----------------------------------------|------------------------------------------|---------------------------------------------|-----------------------------------|
| Residential Historic (Conservation) | Norwood 1                                  |                                         | Suburban Neighbourhood                   | Established Neighbourhood                   |                                   |
| Residential Historic (Conservation) | Norwood 2                                  |                                         | Housing Diversity Neighbourhood          | Established Neighbourhood                   |                                   |
| Residential Historic (Conservation) | Norwood 3                                  |                                         | Housing Diversity Neighbourhood          | Established Neighbourhood                   |                                   |
| Residential Historic (Conservation) | Norwood 4                                  |                                         | Suburban Neighbourhood                   | Established Neighbourhood                   |                                   |
| Residential Historic (Conservation) | Norwood 5                                  |                                         | Housing Diversity Neighbourhood          | Established Neighbourhood                   |                                   |
| Residential Historic (Conservation) | Payneham (Harcourt Road)                   |                                         | Suburban Neighbourhood                   | Established Neighbourhood                   |                                   |
| Residential Historic (Conservation) | Payneham (Henry Street / George<br>Street) |                                         | Housing Diversity Neighbourhood          | Established Neighbourhood                   |                                   |
| Residential Historic (Conservation) | St Peters                                  |                                         | Suburban Neighbourhood                   | Established Neighbourhood                   |                                   |
| Residential Historic (Conservation) | Stepney                                    |                                         | Housing Diversity Neighbourhood          | Established Neighbourhood                   |                                   |
| Residential Historic (Conservation) | The Avenues                                |                                         | Suburban Neighbourhood                   | Established Neighbourhood                   |                                   |
| Urban Corridor                      | Boulevard                                  |                                         | Urban Corridor (Boulevard)               | Urban Corridor (Boulevard)                  |                                   |
| Urban Corridor                      | Business                                   |                                         | Urban Corridor (Business)                | Urban Corridor (Business)                   |                                   |
| Urban Corridor                      | High Street                                |                                         | Urban Corridor (Main Street)             | Urban Corridor (Main Street)                |                                   |