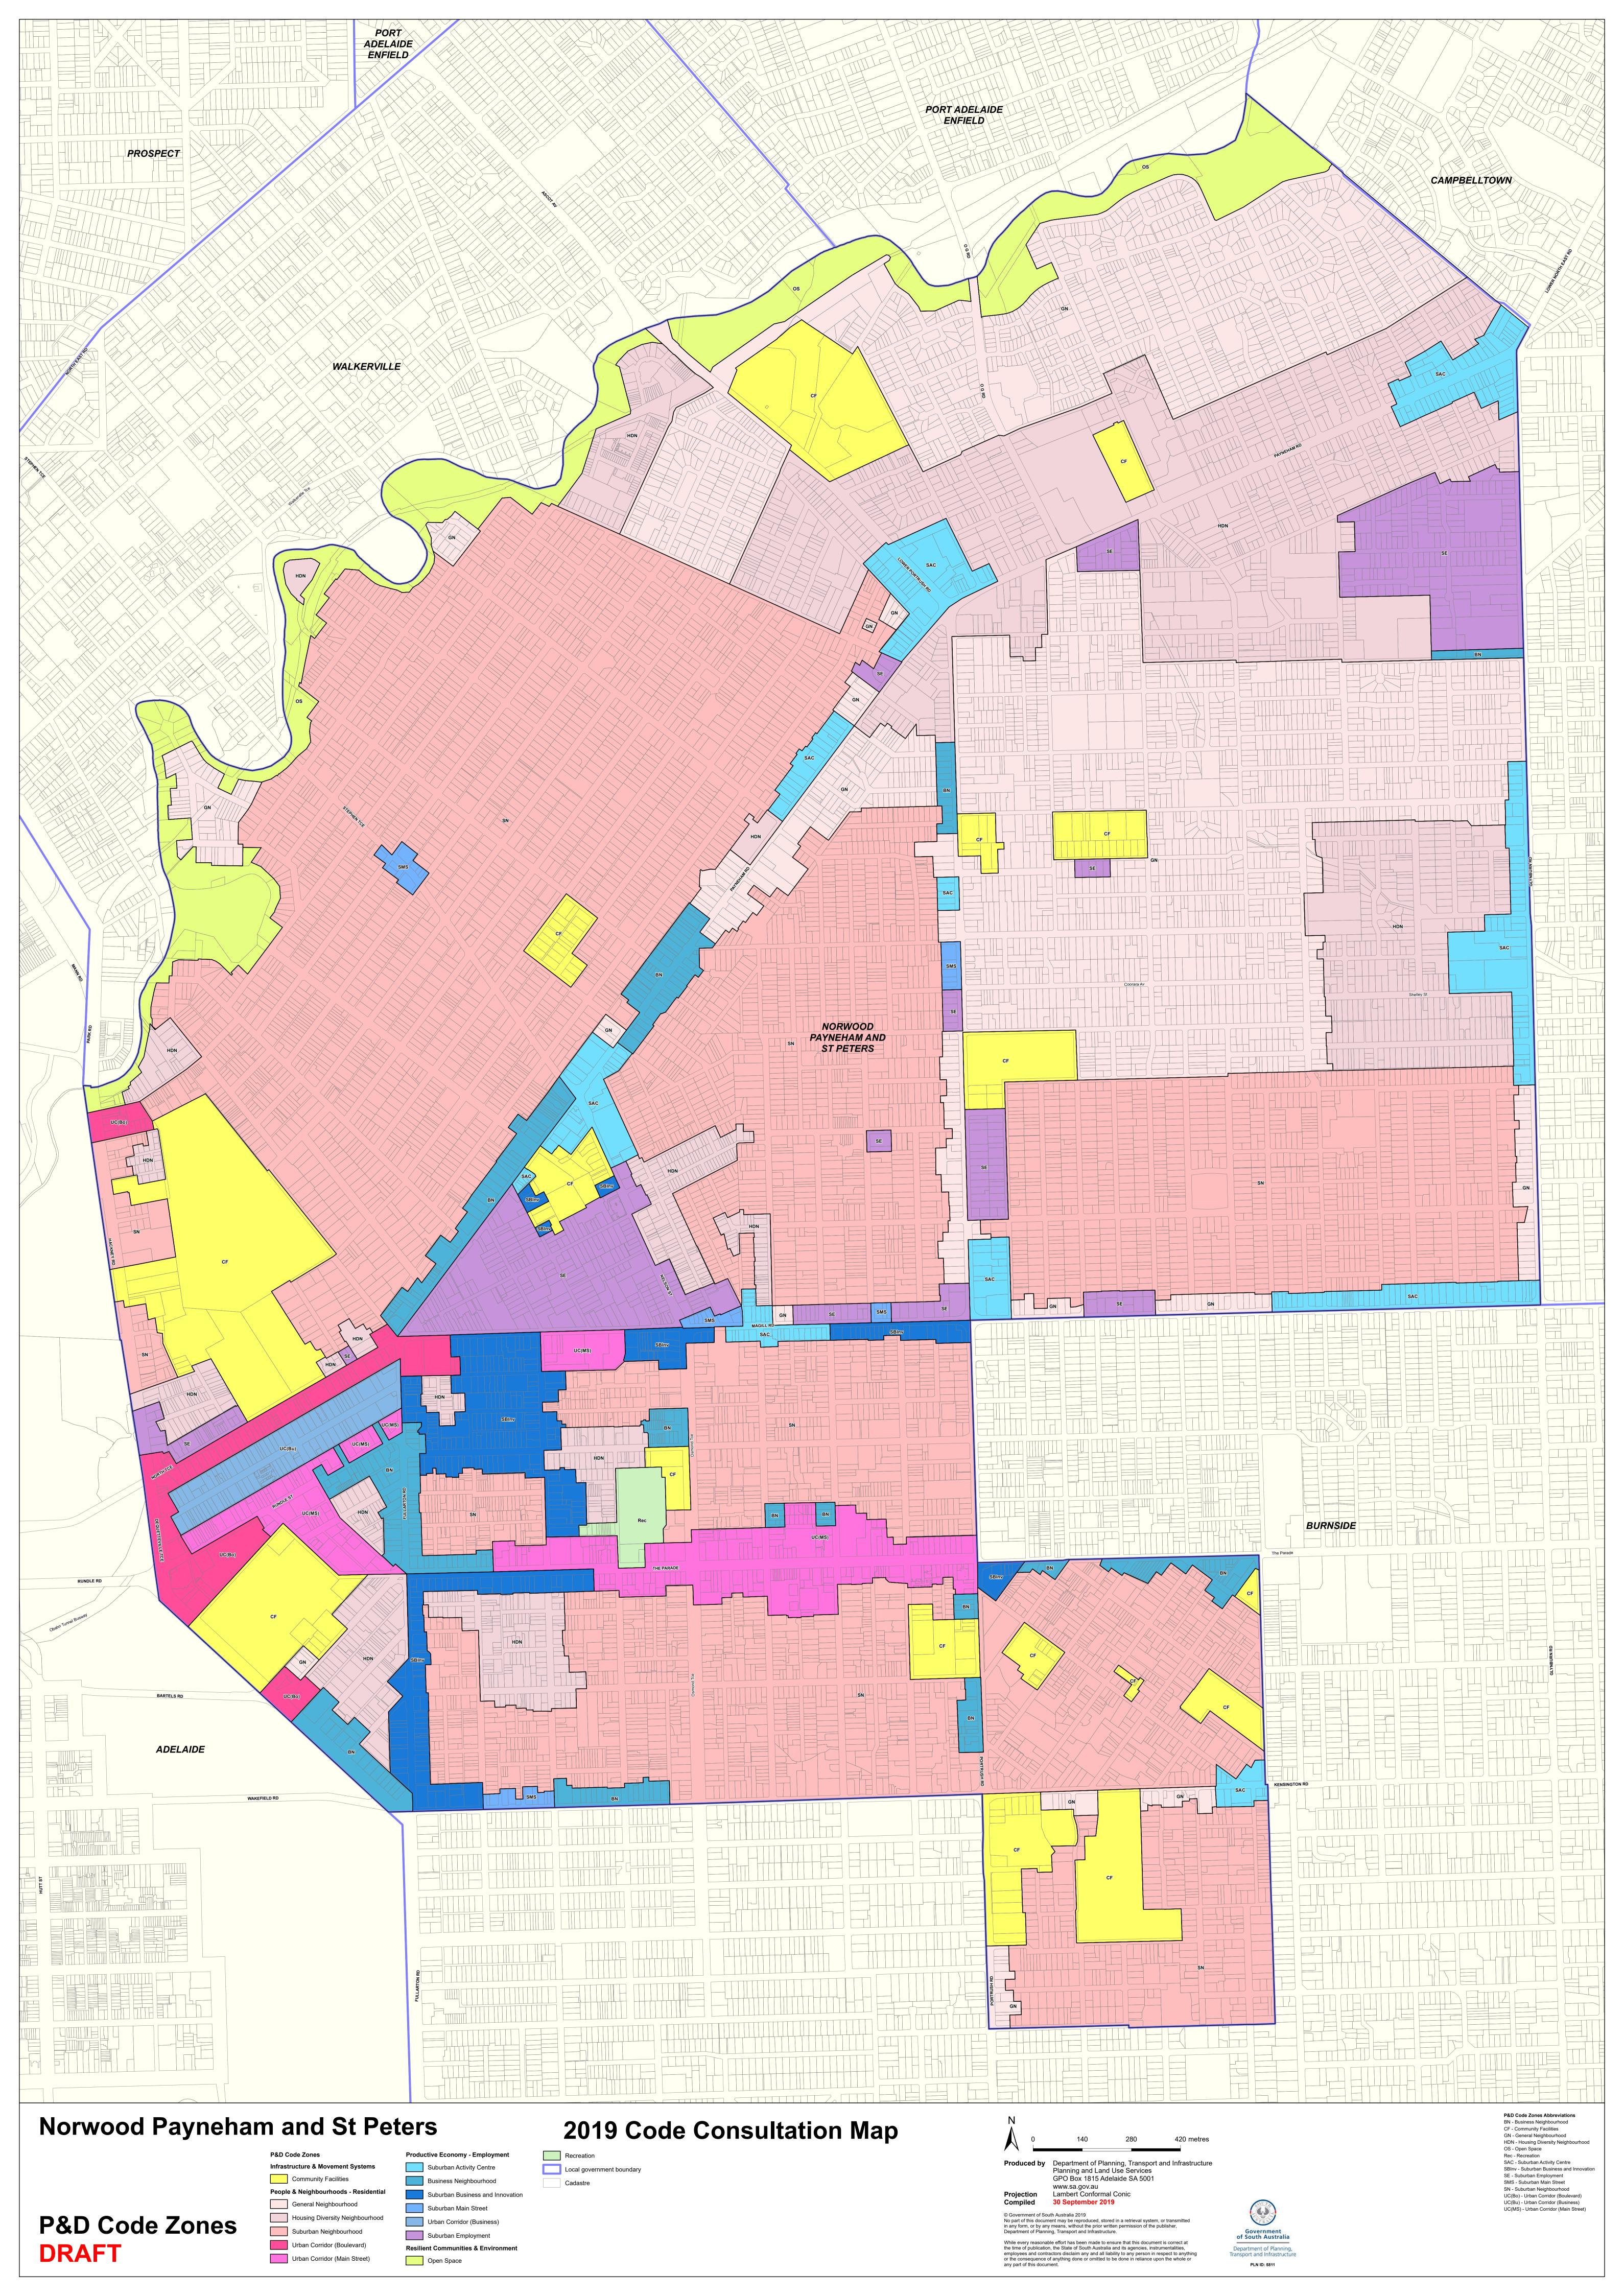

| Current Development<br>Plan Zone | Current Development<br>Plan Policy Area | Current<br>Development<br>Plan Precinct | Consultation November 2019 Code Proposal | Consultation November<br>2020 Code Proposal           | Planning & Design<br>Code Subzone |
|----------------------------------|-----------------------------------------|-----------------------------------------|------------------------------------------|-------------------------------------------------------|-----------------------------------|
| Business                         | Beulah Road                             |                                         | Suburban Business and Innovation         | Suburban Business                                     |                                   |
| Business                         | Kensington                              |                                         | Suburban Business and Innovation         | Suburban Business                                     |                                   |
| Business                         | Magill Road East                        |                                         | Suburban Business and Innovation         | Suburban Business                                     |                                   |
| Business                         | Magill Road West                        |                                         | Suburban Business and Innovation         | Suburban Business                                     |                                   |
| Business                         | West Norwood                            |                                         | Suburban Business and Innovation         | Suburban Business                                     |                                   |
| Community                        | Education                               |                                         | Community Facilities                     | Community Facilities                                  |                                   |
| Community                        | Recreation                              |                                         | Community Facilities                     | Community Facilities                                  |                                   |
| Community                        |                                         |                                         | Community Facilities                     | Community Facilities                                  |                                   |
| District Centre (Norwood)        | Retail Core                             |                                         | Urban Corridor (Main Street)             | Urban Corridor (Main Street)                          |                                   |
| District Centre (Norwood)        | The Parade East                         |                                         | Urban Corridor (Main Street)             | Urban Corridor (Main Street)                          |                                   |
| District Centre (Norwood)        | The Parade West                         |                                         | Urban Corridor (Main Street)             | Suburban Main Street                                  |                                   |
| District Centre (St Peters)      |                                         |                                         | Suburban Activity Centre                 | Suburban Activity Centre                              |                                   |
| District Commercial              |                                         |                                         | Suburban Activity Centre                 | Employment (Portrush Road, Evandale)                  |                                   |
|                                  |                                         |                                         |                                          | Suburban Business (Portrush Road,<br>Trinity Gardens) |                                   |
|                                  |                                         |                                         |                                          | Suburban Main Street (Magill Road,<br>Maylands)       |                                   |
|                                  |                                         |                                         |                                          | Suburban Business (Bennett Street,<br>Maylands)       |                                   |
| District Shopping                |                                         |                                         | Suburban Activity Centre                 | Suburban Activity Centre                              |                                   |
| Light Industry                   |                                         |                                         | Suburban Employment                      | Employment                                            |                                   |
| Linear Park (River Torrens)      |                                         |                                         | Open Space                               | Open Space                                            |                                   |
| Local Centre (Norwood)           |                                         |                                         | Suburban Main Street                     | Suburban Main Street                                  |                                   |

| Current Development<br>Plan Zone | Current Development<br>Plan Policy Area | Current<br>Development<br>Plan Precinct | Consultation November 2019 Code Proposal | Consultation November<br>2020 Code Proposal                         | Planning & Design<br>Code Subzone |
|----------------------------------|-----------------------------------------|-----------------------------------------|------------------------------------------|---------------------------------------------------------------------|-----------------------------------|
| Local Centre (St Peters)         |                                         |                                         | Suburban Main Street                     | Suburban Main Street                                                |                                   |
| Local Commercial                 |                                         |                                         | Employment                               | Suburban Business (Hackney Road /<br>North Terrace, Hackney)        |                                   |
|                                  |                                         |                                         |                                          | Business Neighbourhood (North Terrace, Hackney)                     |                                   |
|                                  |                                         |                                         |                                          | Suburban Business (Maid and Magpie<br>Hotel site, Stepney)          |                                   |
|                                  |                                         |                                         |                                          | Suburban Business (Nelson Street,<br>Stepney)                       |                                   |
|                                  |                                         |                                         |                                          | Suburban Main Street (Magill Road,<br>Maylands)                     |                                   |
|                                  |                                         |                                         |                                          | Suburban Business (Magill Road,<br>Maylands)                        |                                   |
|                                  |                                         |                                         |                                          | Suburban Business (Maylands Hotelsite,<br>Maylands)                 |                                   |
|                                  |                                         |                                         |                                          | Employment (Portrush Road, Trinity<br>Gardens)                      |                                   |
|                                  |                                         |                                         |                                          | Suburban Business (Magill Road, Trinity Gardens)                    |                                   |
|                                  |                                         |                                         |                                          | Suburban Business (Portrush Road,<br>Evandale)                      |                                   |
|                                  |                                         |                                         |                                          | Community Facilities (Mausoleum at Second Avenue, Payneham South)   |                                   |
|                                  |                                         |                                         |                                          | Suburban Business (Payneham Tavern site at Payneham Road, Payneham) |                                   |
|                                  |                                         |                                         |                                          | Suburban Business (Lewis Road, Glynde)                              |                                   |
| Local Office                     |                                         |                                         | Business Neighbourhood                   | Business Neighbourhood                                              |                                   |
|                                  |                                         |                                         |                                          | Employment (for location at Davis Road, Glynde)                     |                                   |

| Current Development<br>Plan Zone  | Current Development<br>Plan Policy Area | Current<br>Development<br>Plan Precinct | Consultation November<br>2019 Code Proposal | 2020 Code Proposal                                                                             | Planning & Design<br>Code Subzone |
|-----------------------------------|-----------------------------------------|-----------------------------------------|---------------------------------------------|------------------------------------------------------------------------------------------------|-----------------------------------|
| Local Shopping                    |                                         |                                         | Suburban Activity Centre                    | Suburban Activity Centre (Glynde Corner  – Payneham Road, Felixstow and Glynburn Road, Glynde) |                                   |
|                                   |                                         |                                         |                                             | Suburban Main Street (Payneham Road,<br>Royston Park)                                          |                                   |
|                                   |                                         |                                         |                                             | Suburban Main Street (Magill Road,<br>Trinity Gardens)                                         |                                   |
| Mixed Use A                       |                                         |                                         | Suburban Business and Innovation            | Suburban Business                                                                              |                                   |
|                                   |                                         |                                         |                                             | Business Neighbourhood (for location south of Chapel Street, Norwood)                          |                                   |
| Mixed Use B                       | Dequetteville Terrace South             |                                         | Business Neighbourhood                      | Business Neighbourhood                                                                         |                                   |
| Mixed Use B                       | George Street/Edward Street             |                                         | Business Neighbourhood                      | Business Neighbourhood                                                                         |                                   |
| Mixed Use B                       | Kensington Road                         |                                         | Business Neighbourhood                      | Business Neighbourhood                                                                         |                                   |
| Mixed Use B                       | Osmond Terrace                          |                                         | Business Neighbourhood                      | Business Neighbourhood                                                                         |                                   |
| Mixed Use B                       | Portrush Road                           |                                         | Business Neighbourhood                      | Business Neighbourhood                                                                         |                                   |
| Mixed Use Historic (Conservation) | Dequetteville Terrace                   |                                         | Business Neighbourhood                      | Business Neighbourhood                                                                         |                                   |
| Mixed Use Historic (Conservation) | Kensington                              |                                         | Business Neighbourhood                      | Business Neighbourhood                                                                         |                                   |
| Mixed Use Historic (Conservation) | Payneham Road                           |                                         | Business Neighbourhood                      | Business Neighbourhood                                                                         |                                   |
| Mixed Use Historic (Conservation) | Portrush Road                           |                                         | Business Neighbourhood                      | Business Neighbourhood                                                                         |                                   |
| Mixed Use Historic (Conservation) | The Parade/Fullarton Road               |                                         | Business Neighbourhood                      | Business Neighbourhood                                                                         |                                   |
| Neighbourhood Centre              | Magill Road                             |                                         | Suburban Activity Centre                    | Suburban Activity Centre                                                                       |                                   |
| Neighbourhood Centre              | Marryatville                            |                                         | Suburban Activity Centre                    | Suburban Activity Centre                                                                       |                                   |
| Recreation                        |                                         |                                         | Recreation                                  | Recreation                                                                                     |                                   |

| Current Development<br>Plan Zone    | Current Development<br>Plan Policy Area   | Current<br>Development<br>Plan Precinct | Consultation November 2019 Code Proposal | 2020 Code Proposal                                                                                                 | Planning & Design<br>Code Subzone |
|-------------------------------------|-------------------------------------------|-----------------------------------------|------------------------------------------|--------------------------------------------------------------------------------------------------------------------|-----------------------------------|
|                                     |                                           |                                         |                                          | Housing Diversity Neighbourhood (for existing residential development between Florence and Beyer Streets, Norwood) |                                   |
| Residential                         | Medium Density                            |                                         | Housing Diversity Neighbourhood          | Housing Diversity Neighbourhood                                                                                    |                                   |
| Residential                         |                                           |                                         | General Neighbourhood                    | General Neighbourhood                                                                                              |                                   |
| Residential Character               | Evandale / Maylands / Stepney             |                                         | Suburban Neighbourhood                   | Established Neighbourhood                                                                                          |                                   |
| Residential Character               | Hackney                                   |                                         | Suburban Neighbourhood                   | Established Neighbourhood                                                                                          |                                   |
| Residential Character               | Heathpool / Marryatville                  |                                         | Suburban Neighbourhood                   | Established Neighbourhood                                                                                          |                                   |
| Residential Character               | St Peters / Joslin / Royston Park         |                                         | Suburban Neighbourhood                   | Established Neighbourhood                                                                                          |                                   |
| Residential Character               | Trinity Gardens / St Morris               |                                         | Suburban Neighbourhood                   | Established Neighbourhood                                                                                          |                                   |
| Residential Character (Norwood)     |                                           |                                         | Suburban Neighbourhood                   | Established Neighbourhood                                                                                          |                                   |
| Residential Historic (Conservation) | College Park                              |                                         | Suburban Neighbourhood                   | Established Neighbourhood                                                                                          |                                   |
| Residential Historic (Conservation) | Hackney North                             |                                         | Housing Diversity Neighbourhood          | Established Neighbourhood                                                                                          |                                   |
| Residential Historic (Conservation) | Hackney South                             |                                         | Housing Diversity Neighbourhood          | Established Neighbourhood                                                                                          |                                   |
| Residential Historic (Conservation) | Joslin / Royston Park                     |                                         | Suburban Neighbourhood                   | Established Neighbourhood                                                                                          |                                   |
| Residential Historic (Conservation) | Kensington 1                              |                                         | Suburban Neighbourhood                   | Established Neighbourhood                                                                                          |                                   |
| Residential Historic (Conservation) | Kensington 2                              |                                         | Suburban Neighbourhood                   | Established Neighbourhood                                                                                          |                                   |
| Residential Historic (Conservation) | Kent Town 1                               |                                         | Housing Diversity Neighbourhood          | Established Neighbourhood                                                                                          |                                   |
| Residential Historic (Conservation) | Kent Town 2                               |                                         | Housing Diversity Neighbourhood          | Established Neighbourhood                                                                                          |                                   |
| Residential Historic (Conservation) | Marden (Broad Street / Pollock<br>Avenue) |                                         | Suburban Neighbourhood                   | Established Neighbourhood                                                                                          |                                   |
| Residential Historic (Conservation) | Maylands                                  |                                         | Suburban Neighbourhood                   | Established Neighbourhood                                                                                          |                                   |
| Residential Historic (Conservation) | Maylands                                  |                                         | Suburban Neighbourhood                   | Established Neighbourhood                                                                                          |                                   |

| Current Development<br>Plan Zone    | Current Development<br>Plan Policy Area    | Current<br>Development<br>Plan Precinct | Consultation November 2019 Code Proposal | Consultation November<br>2020 Code Proposal | Planning & Design<br>Code Subzone |
|-------------------------------------|--------------------------------------------|-----------------------------------------|------------------------------------------|---------------------------------------------|-----------------------------------|
| Residential Historic (Conservation) | Norwood 1                                  |                                         | Suburban Neighbourhood                   | Established Neighbourhood                   |                                   |
| Residential Historic (Conservation) | Norwood 2                                  |                                         | Housing Diversity Neighbourhood          | Established Neighbourhood                   |                                   |
| Residential Historic (Conservation) | Norwood 3                                  |                                         | Housing Diversity Neighbourhood          | Established Neighbourhood                   |                                   |
| Residential Historic (Conservation) | Norwood 4                                  |                                         | Suburban Neighbourhood                   | Established Neighbourhood                   |                                   |
| Residential Historic (Conservation) | Norwood 5                                  |                                         | Housing Diversity Neighbourhood          | Established Neighbourhood                   |                                   |
| Residential Historic (Conservation) | Payneham (Harcourt Road)                   |                                         | Suburban Neighbourhood                   | Established Neighbourhood                   |                                   |
| Residential Historic (Conservation) | Payneham (Henry Street / George<br>Street) |                                         | Housing Diversity Neighbourhood          | Established Neighbourhood                   |                                   |
| Residential Historic (Conservation) | St Peters                                  |                                         | Suburban Neighbourhood                   | Established Neighbourhood                   |                                   |
| Residential Historic (Conservation) | Stepney                                    |                                         | Housing Diversity Neighbourhood          | Established Neighbourhood                   |                                   |
| Residential Historic (Conservation) | The Avenues                                |                                         | Suburban Neighbourhood                   | Established Neighbourhood                   |                                   |
| Urban Corridor                      | Boulevard                                  |                                         | Urban Corridor (Boulevard)               | Urban Corridor (Boulevard)                  |                                   |
| Urban Corridor                      | Business                                   |                                         | Urban Corridor (Business)                | Urban Corridor (Business)                   |                                   |
| Urban Corridor                      | High Street                                |                                         | Urban Corridor (Main Street)             | Urban Corridor (Main Street)                |                                   |