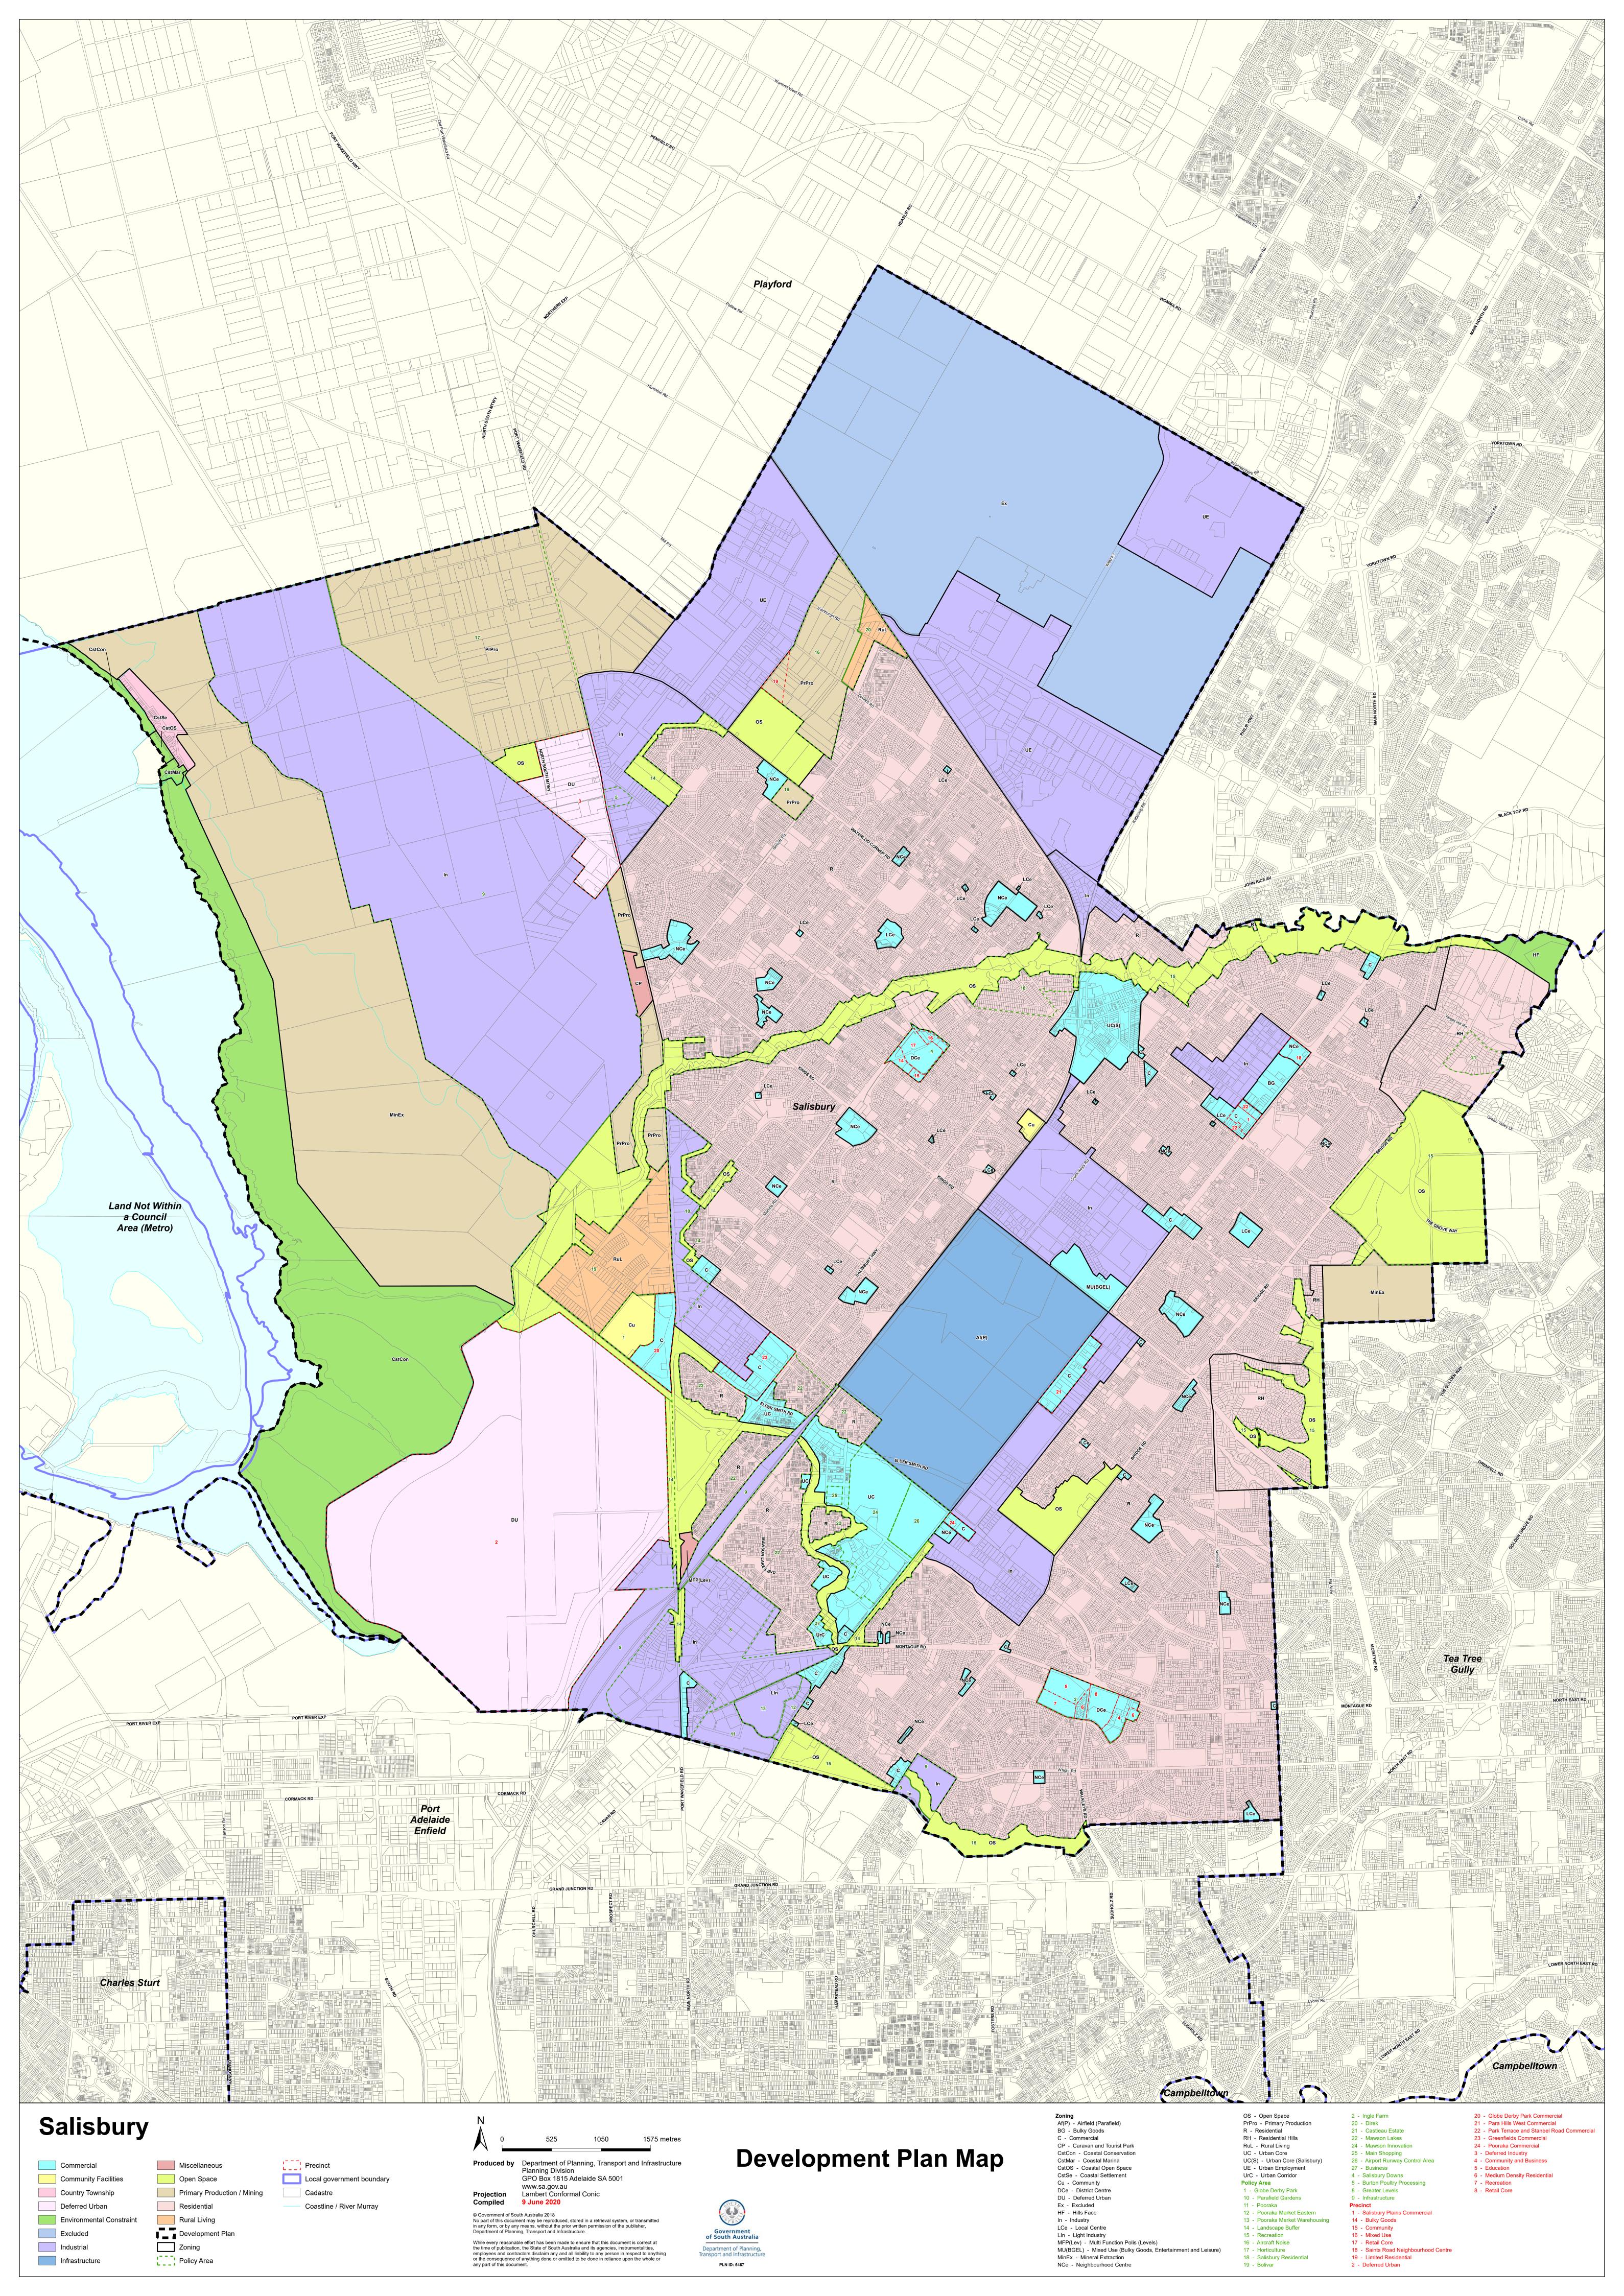

## **TRANSITION TABLE – City of Salisbury**

|                                  |                                         |                                                         |                                              |                                              | Tool in hostory                   |
|----------------------------------|-----------------------------------------|---------------------------------------------------------|----------------------------------------------|----------------------------------------------|-----------------------------------|
| Current Development<br>Plan Zone | Current Development<br>Plan Policy Area | Current<br>Development<br>Plan Precinct                 | Consultation November 2019 Code Proposal     | Consultation November<br>2020 Code Proposal  | Planning & Desigr<br>Code Subzone |
| Airfield (Parafield)             |                                         |                                                         | Commonwealth Facilitates                     | Commonwealth Facilities                      |                                   |
| Bulky Goods                      |                                         |                                                         | Suburban Employment                          | Employment                                   |                                   |
| Caravan and Tourist Park         |                                         |                                                         | Caravan and Tourist Park                     | Caravan and Tourist Park                     |                                   |
| Coastal Conservation             |                                         |                                                         | Conservation                                 | Conservation                                 |                                   |
| Coastal Marina                   |                                         |                                                         | Infrastructure (Ferry and Marina Facilities) | Infrastructure (Ferry and Marina Facilities) |                                   |
| Coastal Open Space               |                                         |                                                         | Open Space                                   | Open Space                                   |                                   |
| Coastal Settlement               |                                         |                                                         | Rural Settlement                             | Rural Settlement                             |                                   |
| Commercial                       |                                         | Globe Derby Park Commercial<br>Precinct 20              | Suburban Employment                          | Employment                                   |                                   |
| Commercial                       |                                         | Greenfields Commercial<br>Precinct 23                   | Suburban Employment                          | Employment                                   |                                   |
| Commercial                       |                                         | Para Hills West Commercial<br>Precinct 21               | Suburban Employment                          | Employment                                   |                                   |
| Commercial                       |                                         | Park Terrace and Stanbel<br>Road Commercial Precinct 22 | Suburban Employment                          | Employment                                   |                                   |
| Commercial                       |                                         | Pooraka Commercial Precinct<br>24                       | Suburban Employment                          | Employment                                   |                                   |
| Commercial                       |                                         | Salisbury Plains Commercial<br>Precinct 1               | Suburban Employment                          | Employment                                   |                                   |
| Commercial                       |                                         |                                                         | Suburban Employment                          | Employment                                   |                                   |
| Community                        | Globe Derby Park                        |                                                         | Community Facilities                         | Community Facilities                         |                                   |
| Community                        |                                         |                                                         | Community Facilities                         | Community Facilities                         |                                   |
| Deferred Urban                   |                                         | Deferred Industry                                       | Deferred Urban                               | Deferred Urban                               |                                   |
| Deferred Urban                   |                                         | Deferred Urban                                          | Deferred Urban                               | Deferred Urban                               |                                   |
| District Centre                  | Ingle Farm                              | Community and Business                                  | Community Facilities                         | Suburban Activity Centre                     |                                   |
| District Centre                  | Ingle Farm                              | Education                                               | Community Facilities                         | Suburban Activity Centre                     |                                   |

## **TRANSITION TABLE – City of Salisbury**

| Current Development<br>Plan Zone                      | Current Development<br>Plan Policy Area      | Current<br>Development<br>Plan Precinct | Consultation November 2019 Code Proposal | Consultation November<br>2020 Code Proposal | Planning & Design<br>Code Subzone |
|-------------------------------------------------------|----------------------------------------------|-----------------------------------------|------------------------------------------|---------------------------------------------|-----------------------------------|
| District Centre                                       | Ingle Farm                                   | Medium Density Residential              | Housing Diversity Neighbourhood Zone     | Suburban Activity Centre                    |                                   |
| District Centre                                       | Ingle Farm                                   | Recreation                              | Recreation                               | Suburban Activity Centre                    |                                   |
| District Centre                                       | Ingle Farm                                   | Retail Core                             | Suburban Activity Centre                 | Suburban Activity Centre                    |                                   |
| District Centre                                       | Salisbury Downs                              | Bulky Goods                             | Suburban Employment                      | Suburban Activity Centre                    |                                   |
| District Centre                                       | Salisbury Downs                              | Community                               | Community Facilities                     | Suburban Activity Centre                    |                                   |
| District Centre                                       | Salisbury Downs                              | Mixed Use                               | Suburban Employment                      | Suburban Activity Centre                    |                                   |
| District Centre                                       | Salisbury Downs                              | Retail Core                             | Suburban Activity Centre                 | Suburban Activity Centre                    |                                   |
| District Centre                                       | Salisbury Downs                              |                                         | Suburban Activity Centre                 | Suburban Activity Centre                    |                                   |
| Excluded                                              |                                              |                                         | Commonwealth Facilities                  | Commonwealth Facilities                     |                                   |
| Hills Face                                            |                                              |                                         | Hills Face                               | Hills Face                                  |                                   |
| Industry                                              | Burton Poultry Processing Policy Area 5      |                                         | Employment                               | Strategic Employment                        |                                   |
| Industry                                              | Greater Levels Policyarea 8                  |                                         | Employment                               | Strategic Employment                        |                                   |
| Industry                                              | Infrastructure Policy Area 9                 |                                         | Employment                               | Strategic Employment                        |                                   |
| Industry                                              | Parafield Gardens Policy Area 10             |                                         | Suburban Employment                      | Employment                                  |                                   |
| Industry                                              | Pooraka Policy Area 11                       |                                         | Employment                               | Strategic Employment                        |                                   |
| Industry                                              |                                              |                                         | Employment                               | Strategic Employment                        |                                   |
| Light Industry                                        | Pooraka Market Eastern Policy Area 12        |                                         | Suburban Employment                      | Employment                                  |                                   |
| Light Industry                                        | Pooraka Market Warehousing Policy<br>Area 13 |                                         | Suburban Employment                      | Employment                                  |                                   |
| Local Centre                                          |                                              |                                         | Suburban Activity Centre                 | Local Activity Centre                       |                                   |
| Mineral Extraction                                    | Ingle Farm                                   |                                         | Resource Extraction                      | Resource Extraction                         |                                   |
| Mixed Use (Bulky Goods,<br>Entertainment and Leisure) |                                              |                                         | Suburban Employment                      | Employment                                  | Retail Activity Centre            |
| Multi Function Polis (Levels)                         |                                              |                                         | Open Space                               | Open Space                                  |                                   |
| Neighbourhood Centre                                  |                                              | Saints Road Neighbourhood<br>Centre     | Suburban Activity Centre                 | Suburban Activity Centre                    |                                   |

## **TRANSITION TABLE – City of Salisbury**

| Current Development<br>Plan Zone | Current Development<br>Plan Policy Area | Current<br>Development<br>Plan Precinct | Consultation November 2019 Code Proposal | Consultation November 2020 Code Proposal | Planning & Design<br>Code Subzone |
|----------------------------------|-----------------------------------------|-----------------------------------------|------------------------------------------|------------------------------------------|-----------------------------------|
| Neighbourhood Centre             |                                         |                                         | Suburban Activity Centre                 | Suburban Activity Centre                 |                                   |
|                                  |                                         |                                         | (with Zone Splits)                       |                                          |                                   |
| Open Space                       | Landscape Buffer                        |                                         | Open Space                               | Open Space                               |                                   |
| Open Space                       | Recreation                              |                                         | Open Space                               | Open Space                               |                                   |
| Open Space                       |                                         |                                         | Open Space                               | Open Space                               |                                   |
| Primary Production               | Aircraft Noise                          | Limited Residential                     | Rural                                    | Rural                                    |                                   |
| Primary Production               | Aircraft Noise                          |                                         | Rural                                    | Rural                                    |                                   |
| Primary Production               | Horticulture                            |                                         | Rural Horticulture                       | Rural Horticulture                       |                                   |
| Primary Production               |                                         |                                         | Rural                                    | Rural                                    |                                   |
| Residential                      | Mawson Lakes                            |                                         | Housing Diversity Neighbourhood<br>Zone  | Housing Diversity Neighbourhood          |                                   |
| Residential                      | Salisbury Residential                   |                                         | General Neighbourhood                    | Suburban Neighbourhood                   |                                   |
| Residential                      |                                         |                                         | General Neighbourhood                    | General Neighbourhood                    |                                   |
| Residential Hills                | Castieau Estate                         |                                         | Suburban Neighbourhood                   | Hills Neighbourhood                      |                                   |
| Residential Hills                |                                         |                                         | Suburban Neighbourhood                   | Hills Neighbourhood                      |                                   |
| Rural Living                     | Bolivar                                 |                                         | Rural Living                             | Rural Living                             | Animal Husbandry                  |
| Rural Living                     | Direk                                   |                                         | Rural Living                             | Rural Living                             | ,                                 |
| Urban Core                       | Airport Runway Control Area             |                                         | Recreation                               | Recreation                               |                                   |
| Urban Core                       | Main Shopping                           |                                         | Urban Activity Centre                    | Urban Activity Centre                    |                                   |
| Urban Core                       | Mawson Innovation                       |                                         | Innovation                               | Strategic Innovation                     |                                   |
| Urban Core                       |                                         |                                         | Urban Neighbourhood                      | Urban Neighbourhood                      |                                   |
| Urban Core (Salisbury)           |                                         |                                         | Urban Activity Centre                    | Urban Activity Centre                    |                                   |
| Urban Corridor                   | Business                                |                                         | Urban Activity Centre                    | Suburban Business                        |                                   |
| Urban Employment                 |                                         |                                         | Employment                               | Strategic Employment                     |                                   |