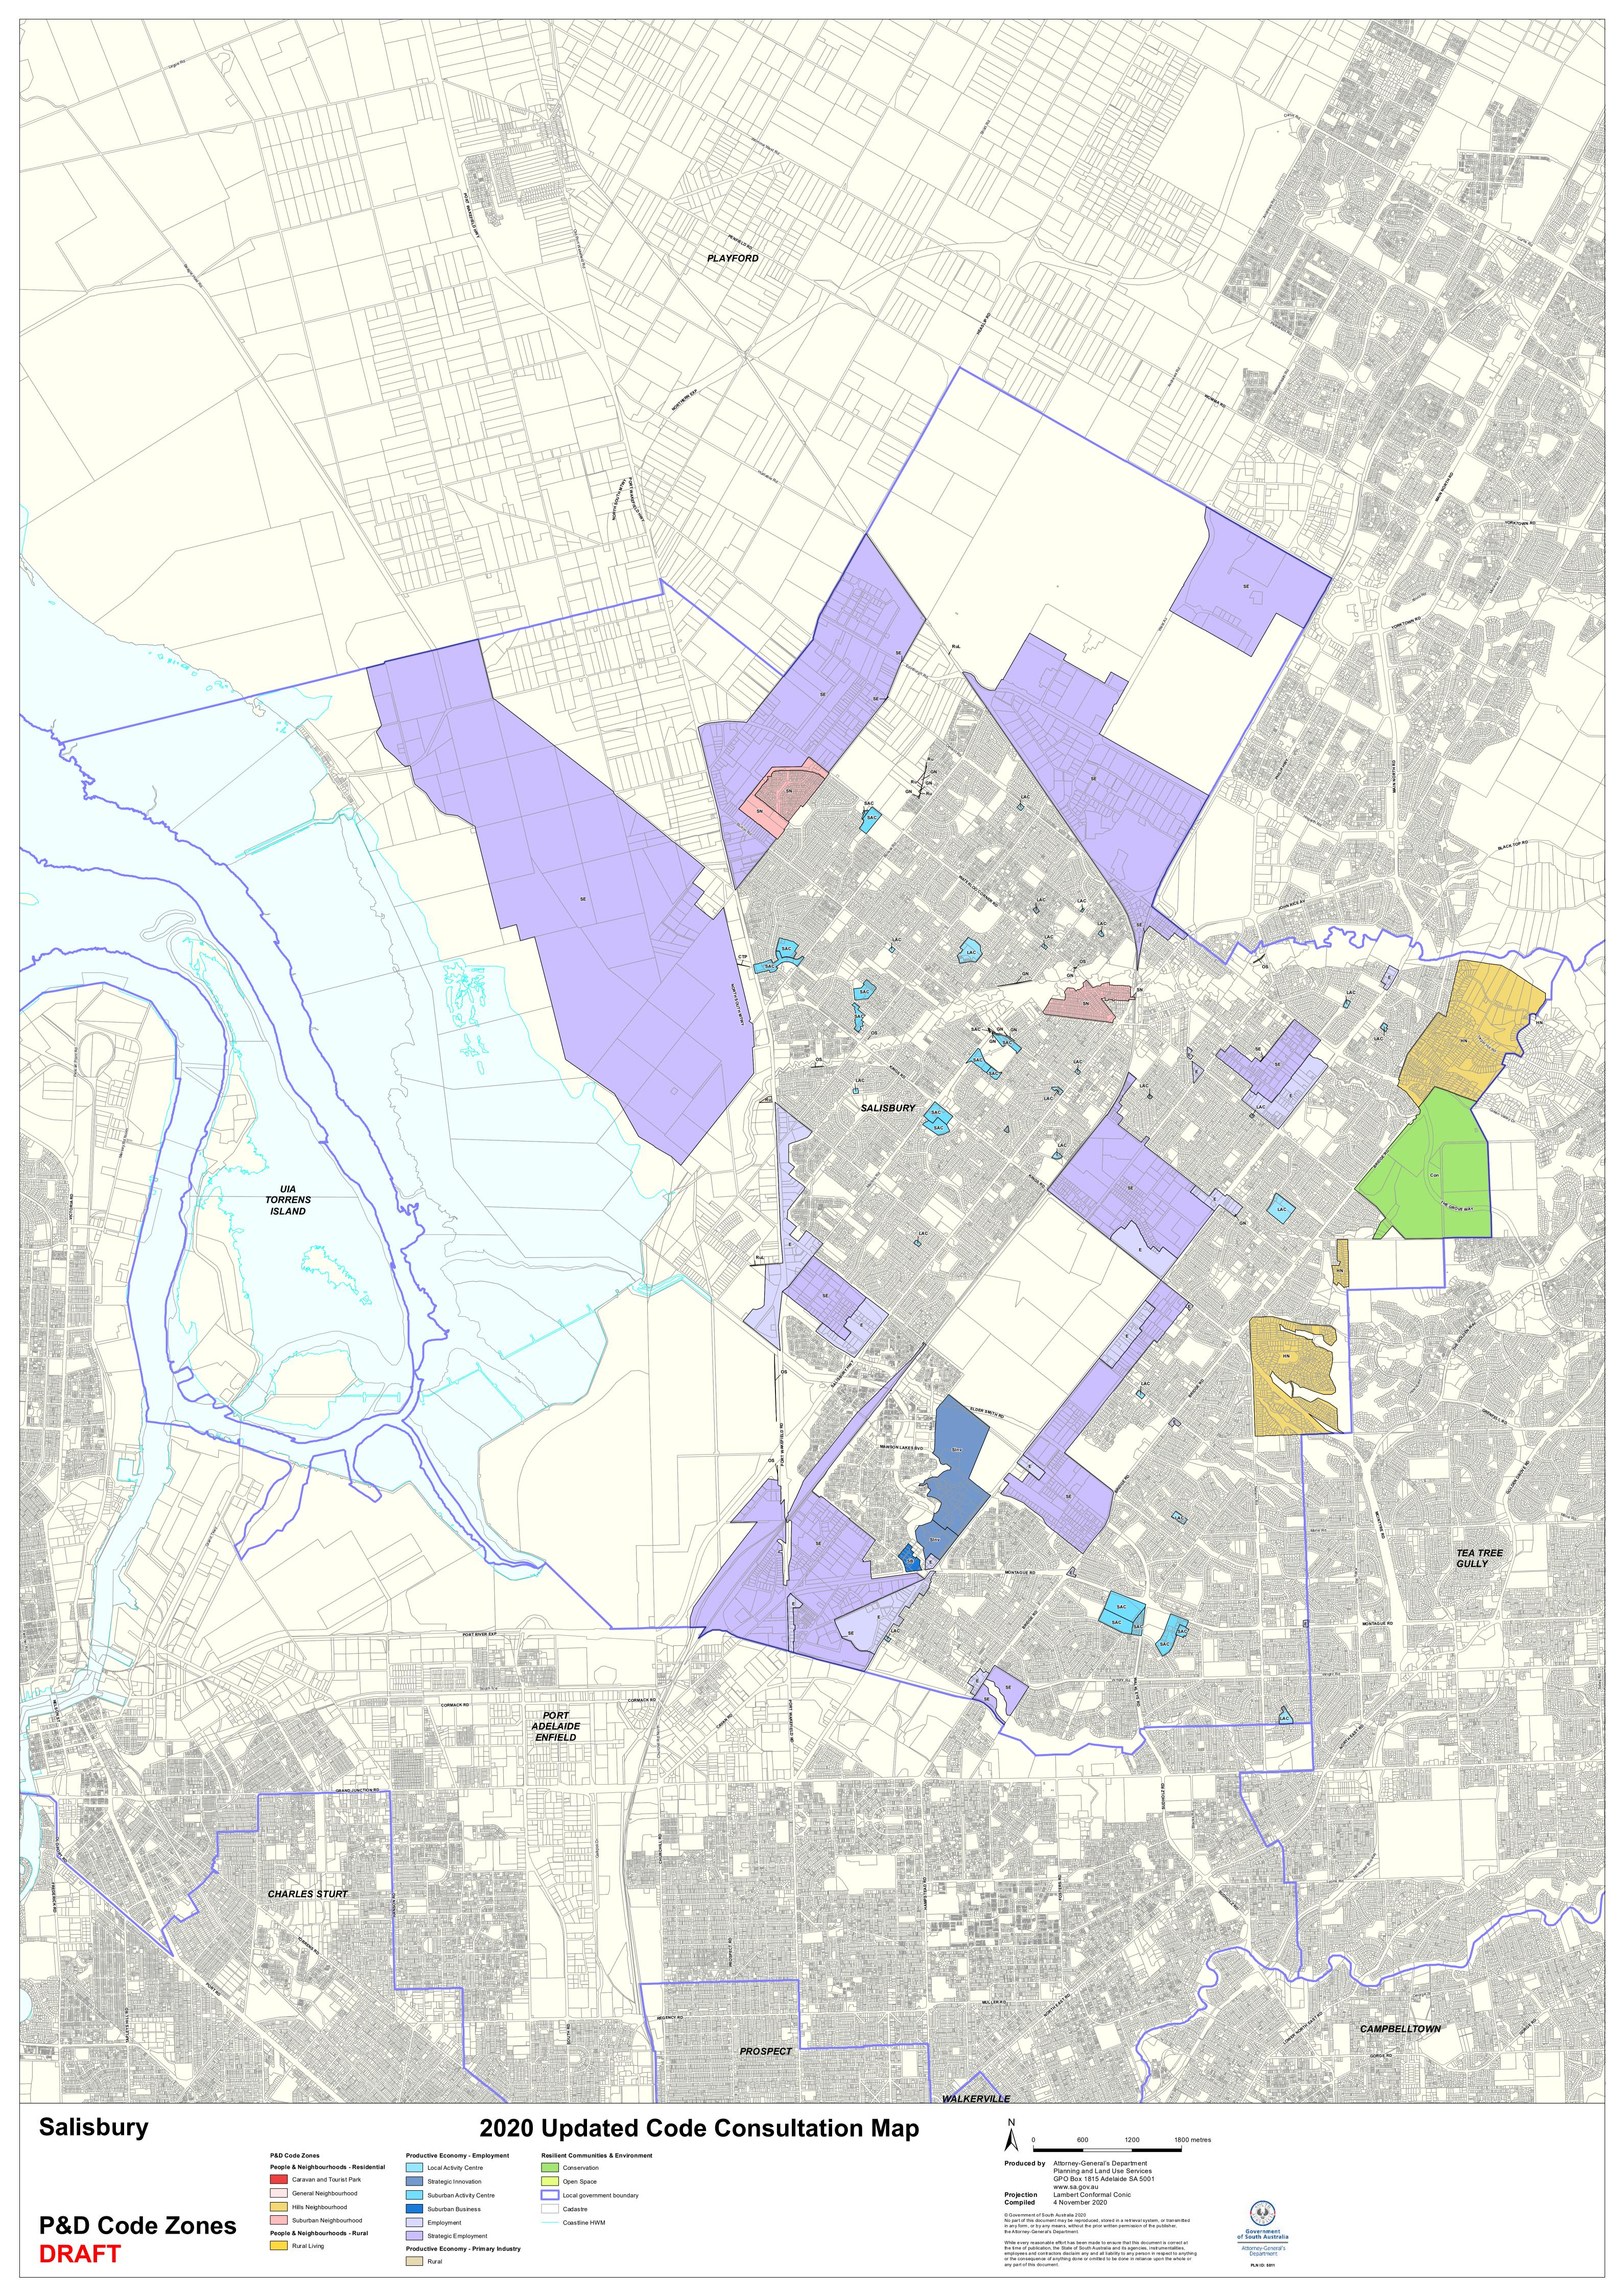

## **TRANSITION TABLE – City of Salisbury**

|                                  |                                         |                                                         |                                              |                                              | Tool in hostory                   |
|----------------------------------|-----------------------------------------|---------------------------------------------------------|----------------------------------------------|----------------------------------------------|-----------------------------------|
| Current Development<br>Plan Zone | Current Development<br>Plan Policy Area | Current<br>Development<br>Plan Precinct                 | Consultation November 2019 Code Proposal     | Consultation November<br>2020 Code Proposal  | Planning & Desigr<br>Code Subzone |
| Airfield (Parafield)             |                                         |                                                         | Commonwealth Facilitates                     | Commonwealth Facilities                      |                                   |
| Bulky Goods                      |                                         |                                                         | Suburban Employment                          | Employment                                   |                                   |
| Caravan and Tourist Park         |                                         |                                                         | Caravan and Tourist Park                     | Caravan and Tourist Park                     |                                   |
| Coastal Conservation             |                                         |                                                         | Conservation                                 | Conservation                                 |                                   |
| Coastal Marina                   |                                         |                                                         | Infrastructure (Ferry and Marina Facilities) | Infrastructure (Ferry and Marina Facilities) |                                   |
| Coastal Open Space               |                                         |                                                         | Open Space                                   | Open Space                                   |                                   |
| Coastal Settlement               |                                         |                                                         | Rural Settlement                             | Rural Settlement                             |                                   |
| Commercial                       |                                         | Globe Derby Park Commercial<br>Precinct 20              | Suburban Employment                          | Employment                                   |                                   |
| Commercial                       |                                         | Greenfields Commercial<br>Precinct 23                   | Suburban Employment                          | Employment                                   |                                   |
| Commercial                       |                                         | Para Hills West Commercial<br>Precinct 21               | Suburban Employment                          | Employment                                   |                                   |
| Commercial                       |                                         | Park Terrace and Stanbel<br>Road Commercial Precinct 22 | Suburban Employment                          | Employment                                   |                                   |
| Commercial                       |                                         | Pooraka Commercial Precinct<br>24                       | Suburban Employment                          | Employment                                   |                                   |
| Commercial                       |                                         | Salisbury Plains Commercial<br>Precinct 1               | Suburban Employment                          | Employment                                   |                                   |
| Commercial                       |                                         |                                                         | Suburban Employment                          | Employment                                   |                                   |
| Community                        | Globe Derby Park                        |                                                         | Community Facilities                         | Community Facilities                         |                                   |
| Community                        |                                         |                                                         | Community Facilities                         | Community Facilities                         |                                   |
| Deferred Urban                   |                                         | Deferred Industry                                       | Deferred Urban                               | Deferred Urban                               |                                   |
| Deferred Urban                   |                                         | Deferred Urban                                          | Deferred Urban                               | Deferred Urban                               |                                   |
| District Centre                  | Ingle Farm                              | Community and Business                                  | Community Facilities                         | Suburban Activity Centre                     |                                   |
| District Centre                  | Ingle Farm                              | Education                                               | Community Facilities                         | Suburban Activity Centre                     |                                   |

## **TRANSITION TABLE – City of Salisbury**

| Current Development<br>Plan Zone                      | Current Development<br>Plan Policy Area      | Current<br>Development<br>Plan Precinct | Consultation November 2019 Code Proposal | Consultation November<br>2020 Code Proposal | Planning & Design<br>Code Subzone |
|-------------------------------------------------------|----------------------------------------------|-----------------------------------------|------------------------------------------|---------------------------------------------|-----------------------------------|
| District Centre                                       | Ingle Farm                                   | Medium Density Residential              | Housing Diversity Neighbourhood Zone     | Suburban Activity Centre                    |                                   |
| District Centre                                       | Ingle Farm                                   | Recreation                              | Recreation                               | Suburban Activity Centre                    |                                   |
| District Centre                                       | Ingle Farm                                   | Retail Core                             | Suburban Activity Centre                 | Suburban Activity Centre                    |                                   |
| District Centre                                       | Salisbury Downs                              | Bulky Goods                             | Suburban Employment                      | Suburban Activity Centre                    |                                   |
| District Centre                                       | Salisbury Downs                              | Community                               | Community Facilities                     | Suburban Activity Centre                    |                                   |
| District Centre                                       | Salisbury Downs                              | Mixed Use                               | Suburban Employment                      | Suburban Activity Centre                    |                                   |
| District Centre                                       | Salisbury Downs                              | Retail Core                             | Suburban Activity Centre                 | Suburban Activity Centre                    |                                   |
| District Centre                                       | Salisbury Downs                              |                                         | Suburban Activity Centre                 | Suburban Activity Centre                    |                                   |
| Excluded                                              |                                              |                                         | Commonwealth Facilities                  | Commonwealth Facilities                     |                                   |
| Hills Face                                            |                                              |                                         | Hills Face                               | Hills Face                                  |                                   |
| Industry                                              | Burton Poultry Processing Policy Area 5      |                                         | Employment                               | Strategic Employment                        |                                   |
| Industry                                              | Greater Levels Policyarea 8                  |                                         | Employment                               | Strategic Employment                        |                                   |
| Industry                                              | Infrastructure Policy Area 9                 |                                         | Employment                               | Strategic Employment                        |                                   |
| Industry                                              | Parafield Gardens Policy Area 10             |                                         | Suburban Employment                      | Employment                                  |                                   |
| Industry                                              | Pooraka Policy Area 11                       |                                         | Employment                               | Strategic Employment                        |                                   |
| Industry                                              |                                              |                                         | Employment                               | Strategic Employment                        |                                   |
| Light Industry                                        | Pooraka Market Eastern Policy Area 12        |                                         | Suburban Employment                      | Employment                                  |                                   |
| Light Industry                                        | Pooraka Market Warehousing Policy<br>Area 13 |                                         | Suburban Employment                      | Employment                                  |                                   |
| Local Centre                                          |                                              |                                         | Suburban Activity Centre                 | Local Activity Centre                       |                                   |
| Mineral Extraction                                    | Ingle Farm                                   |                                         | Resource Extraction                      | Resource Extraction                         |                                   |
| Mixed Use (Bulky Goods,<br>Entertainment and Leisure) |                                              |                                         | Suburban Employment                      | Employment                                  | Retail Activity Centre            |
| Multi Function Polis (Levels)                         |                                              |                                         | Open Space                               | Open Space                                  |                                   |
| Neighbourhood Centre                                  |                                              | Saints Road Neighbourhood<br>Centre     | Suburban Activity Centre                 | Suburban Activity Centre                    |                                   |

## **TRANSITION TABLE – City of Salisbury**

| Current Development<br>Plan Zone | Current Development<br>Plan Policy Area | Current<br>Development<br>Plan Precinct | Consultation November 2019 Code Proposal | Consultation November 2020 Code Proposal | Planning & Design<br>Code Subzone |
|----------------------------------|-----------------------------------------|-----------------------------------------|------------------------------------------|------------------------------------------|-----------------------------------|
| Neighbourhood Centre             |                                         |                                         | Suburban Activity Centre                 | Suburban Activity Centre                 |                                   |
|                                  |                                         |                                         | (with Zone Splits)                       |                                          |                                   |
| Open Space                       | Landscape Buffer                        |                                         | Open Space                               | Open Space                               |                                   |
| Open Space                       | Recreation                              |                                         | Open Space                               | Open Space                               |                                   |
| Open Space                       |                                         |                                         | Open Space                               | Open Space                               |                                   |
| Primary Production               | Aircraft Noise                          | Limited Residential                     | Rural                                    | Rural                                    |                                   |
| Primary Production               | Aircraft Noise                          |                                         | Rural                                    | Rural                                    |                                   |
| Primary Production               | Horticulture                            |                                         | Rural Horticulture                       | Rural Horticulture                       |                                   |
| Primary Production               |                                         |                                         | Rural                                    | Rural                                    |                                   |
| Residential                      | Mawson Lakes                            |                                         | Housing Diversity Neighbourhood<br>Zone  | Housing Diversity Neighbourhood          |                                   |
| Residential                      | Salisbury Residential                   |                                         | General Neighbourhood                    | Suburban Neighbourhood                   |                                   |
| Residential                      |                                         |                                         | General Neighbourhood                    | General Neighbourhood                    |                                   |
| Residential Hills                | Castieau Estate                         |                                         | Suburban Neighbourhood                   | Hills Neighbourhood                      |                                   |
| Residential Hills                |                                         |                                         | Suburban Neighbourhood                   | Hills Neighbourhood                      |                                   |
| Rural Living                     | Bolivar                                 |                                         | Rural Living                             | Rural Living                             | Animal Husbandry                  |
| Rural Living                     | Direk                                   |                                         | Rural Living                             | Rural Living                             | ,                                 |
| Urban Core                       | Airport Runway Control Area             |                                         | Recreation                               | Recreation                               |                                   |
| Urban Core                       | Main Shopping                           |                                         | Urban Activity Centre                    | Urban Activity Centre                    |                                   |
| Urban Core                       | Mawson Innovation                       |                                         | Innovation                               | Strategic Innovation                     |                                   |
| Urban Core                       |                                         |                                         | Urban Neighbourhood                      | Urban Neighbourhood                      |                                   |
| Urban Core (Salisbury)           |                                         |                                         | Urban Activity Centre                    | Urban Activity Centre                    |                                   |
| Urban Corridor                   | Business                                |                                         | Urban Activity Centre                    | Suburban Business                        |                                   |
| Urban Employment                 |                                         |                                         | Employment                               | Strategic Employment                     |                                   |