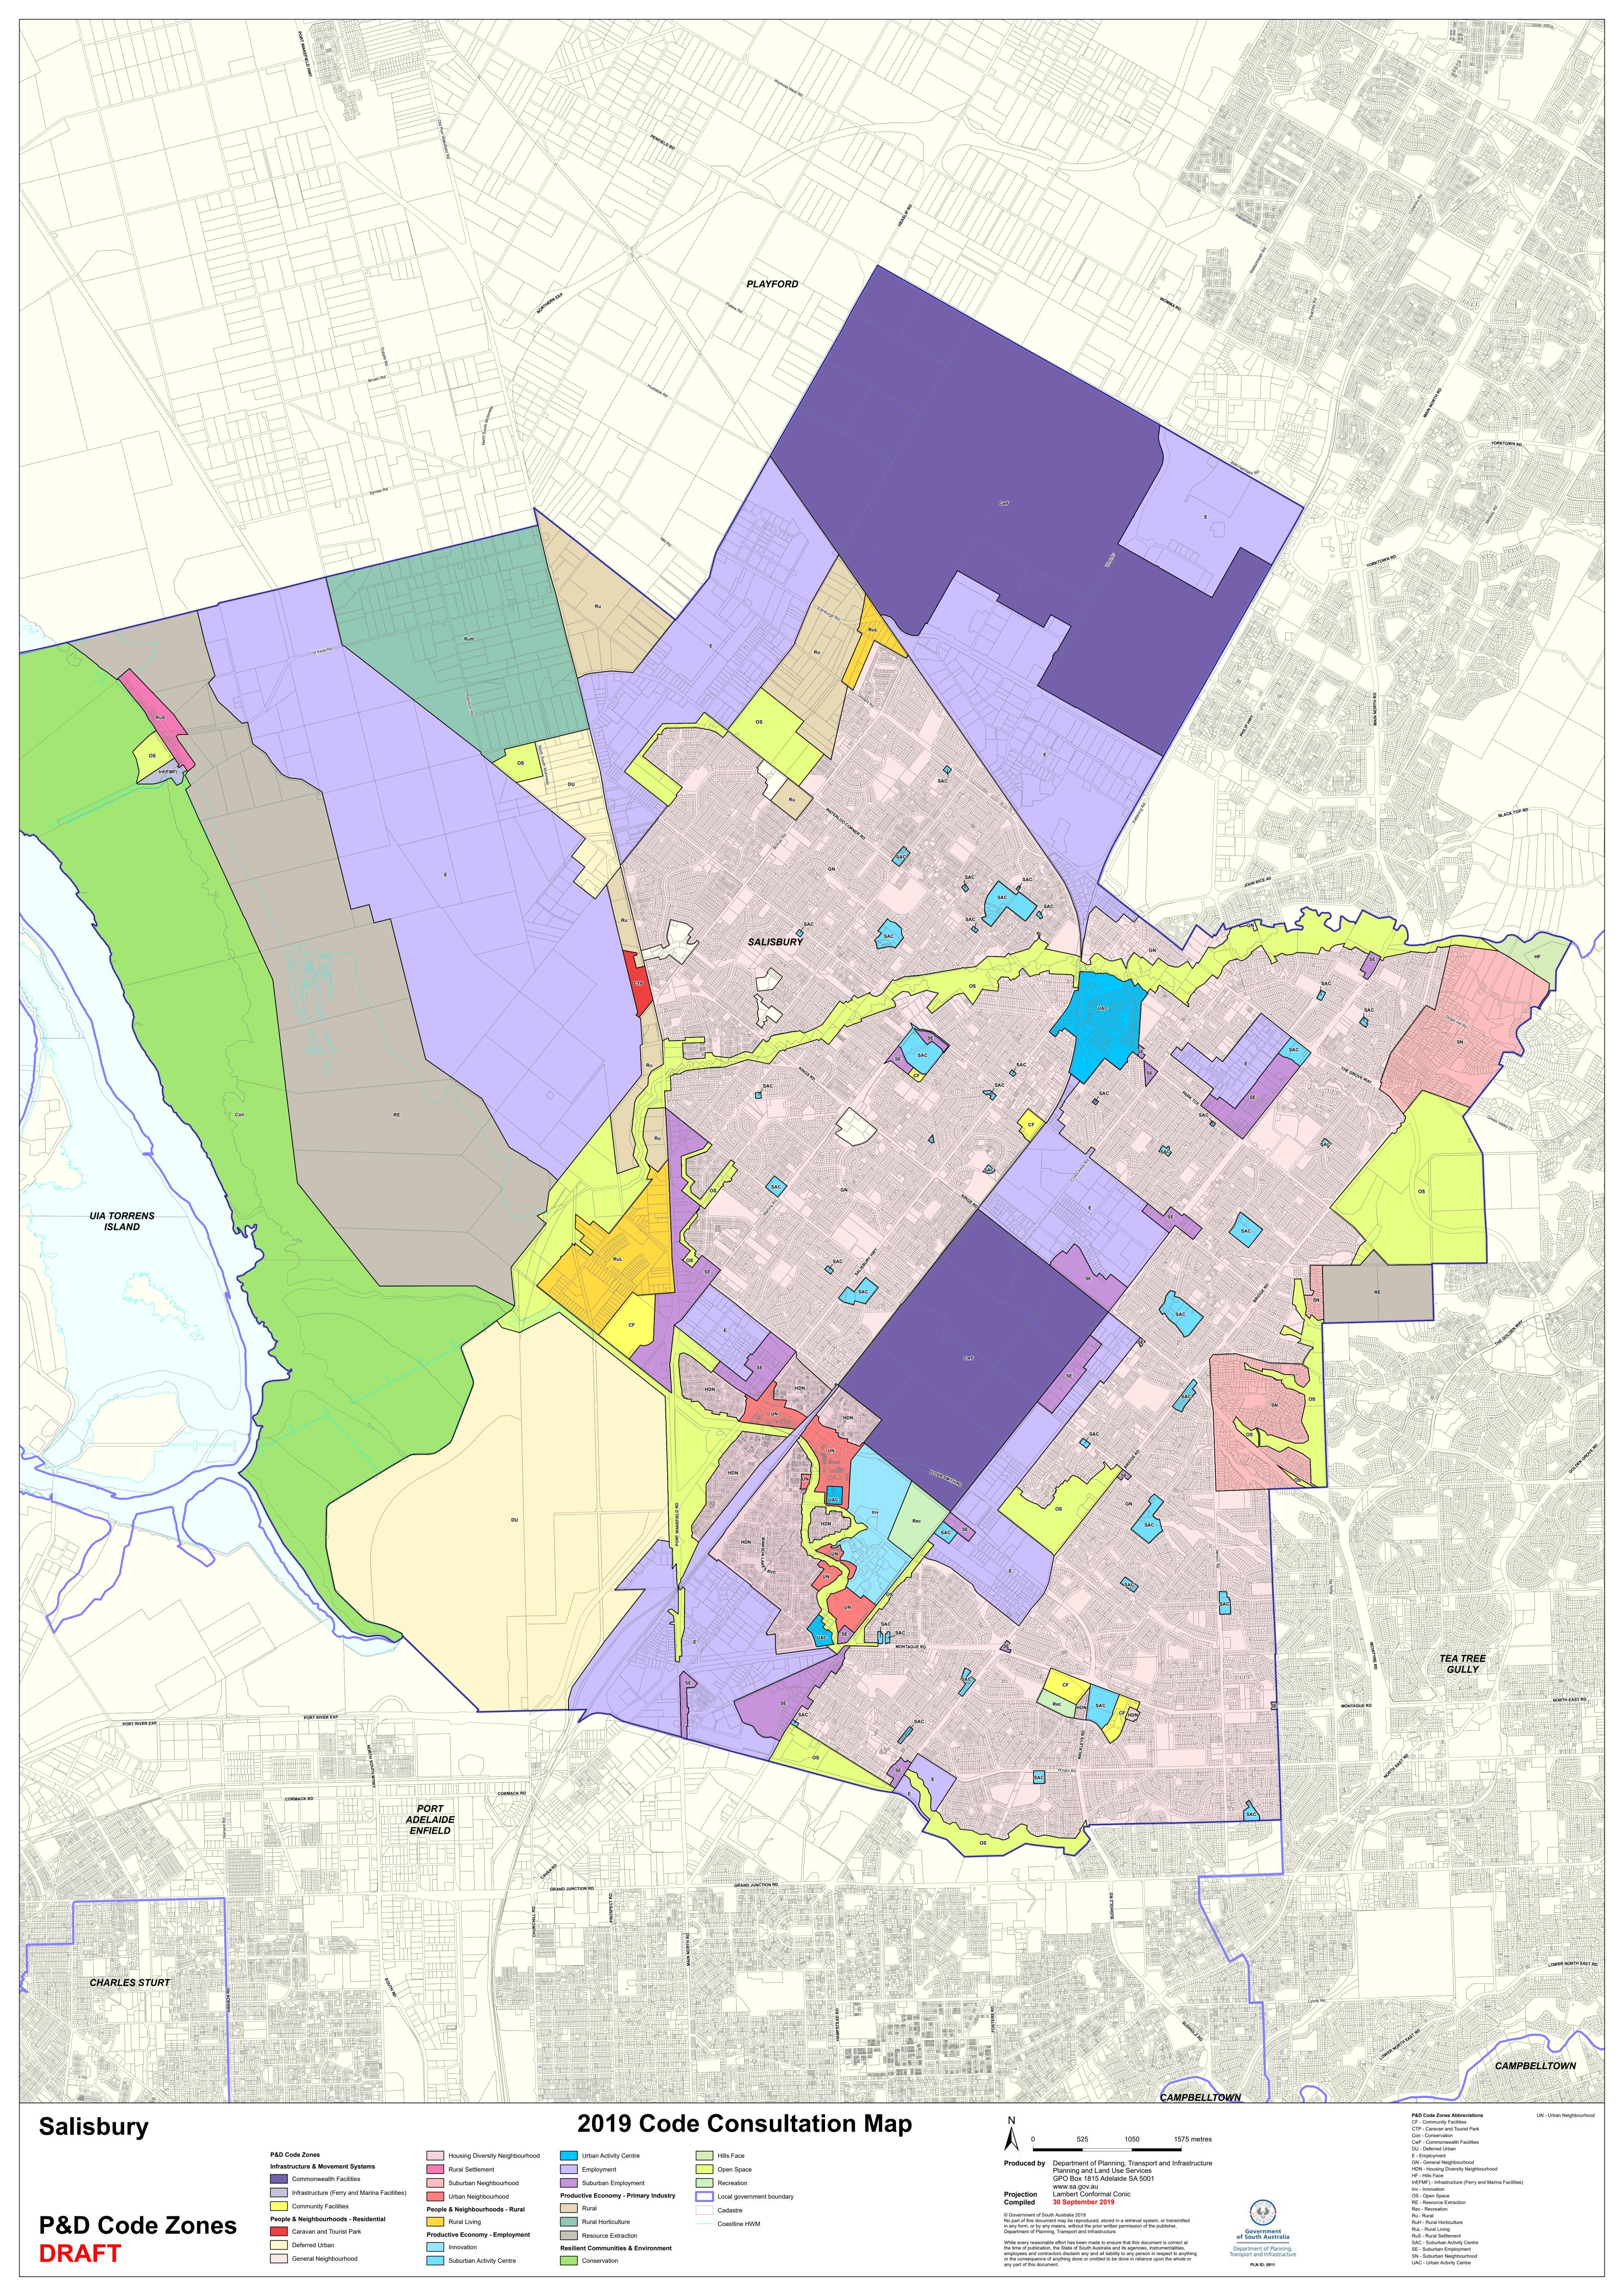

## **TRANSITION TABLE – City of Salisbury**

|                                  |                                         |                                                         |                                              |                                              | Tool in hostory                   |
|----------------------------------|-----------------------------------------|---------------------------------------------------------|----------------------------------------------|----------------------------------------------|-----------------------------------|
| Current Development<br>Plan Zone | Current Development<br>Plan Policy Area | Current<br>Development<br>Plan Precinct                 | Consultation November 2019 Code Proposal     | Consultation November<br>2020 Code Proposal  | Planning & Desigr<br>Code Subzone |
| Airfield (Parafield)             |                                         |                                                         | Commonwealth Facilitates                     | Commonwealth Facilities                      |                                   |
| Bulky Goods                      |                                         |                                                         | Suburban Employment                          | Employment                                   |                                   |
| Caravan and Tourist Park         |                                         |                                                         | Caravan and Tourist Park                     | Caravan and Tourist Park                     |                                   |
| Coastal Conservation             |                                         |                                                         | Conservation                                 | Conservation                                 |                                   |
| Coastal Marina                   |                                         |                                                         | Infrastructure (Ferry and Marina Facilities) | Infrastructure (Ferry and Marina Facilities) |                                   |
| Coastal Open Space               |                                         |                                                         | Open Space                                   | Open Space                                   |                                   |
| Coastal Settlement               |                                         |                                                         | Rural Settlement                             | Rural Settlement                             |                                   |
| Commercial                       |                                         | Globe Derby Park Commercial<br>Precinct 20              | Suburban Employment                          | Employment                                   |                                   |
| Commercial                       |                                         | Greenfields Commercial<br>Precinct 23                   | Suburban Employment                          | Employment                                   |                                   |
| Commercial                       |                                         | Para Hills West Commercial<br>Precinct 21               | Suburban Employment                          | Employment                                   |                                   |
| Commercial                       |                                         | Park Terrace and Stanbel<br>Road Commercial Precinct 22 | Suburban Employment                          | Employment                                   |                                   |
| Commercial                       |                                         | Pooraka Commercial Precinct<br>24                       | Suburban Employment                          | Employment                                   |                                   |
| Commercial                       |                                         | Salisbury Plains Commercial<br>Precinct 1               | Suburban Employment                          | Employment                                   |                                   |
| Commercial                       |                                         |                                                         | Suburban Employment                          | Employment                                   |                                   |
| Community                        | Globe Derby Park                        |                                                         | Community Facilities                         | Community Facilities                         |                                   |
| Community                        |                                         |                                                         | Community Facilities                         | Community Facilities                         |                                   |
| Deferred Urban                   |                                         | Deferred Industry                                       | Deferred Urban                               | Deferred Urban                               |                                   |
| Deferred Urban                   |                                         | Deferred Urban                                          | Deferred Urban                               | Deferred Urban                               |                                   |
| District Centre                  | Ingle Farm                              | Community and Business                                  | Community Facilities                         | Suburban Activity Centre                     |                                   |
| District Centre                  | Ingle Farm                              | Education                                               | Community Facilities                         | Suburban Activity Centre                     |                                   |

## **TRANSITION TABLE – City of Salisbury**

| Current Development<br>Plan Zone                      | Current Development<br>Plan Policy Area      | Current<br>Development<br>Plan Precinct | Consultation November 2019 Code Proposal | Consultation November<br>2020 Code Proposal | Planning & Design<br>Code Subzone |
|-------------------------------------------------------|----------------------------------------------|-----------------------------------------|------------------------------------------|---------------------------------------------|-----------------------------------|
| District Centre                                       | Ingle Farm                                   | Medium Density Residential              | Housing Diversity Neighbourhood Zone     | Suburban Activity Centre                    |                                   |
| District Centre                                       | Ingle Farm                                   | Recreation                              | Recreation                               | Suburban Activity Centre                    |                                   |
| District Centre                                       | Ingle Farm                                   | Retail Core                             | Suburban Activity Centre                 | Suburban Activity Centre                    |                                   |
| District Centre                                       | Salisbury Downs                              | Bulky Goods                             | Suburban Employment                      | Suburban Activity Centre                    |                                   |
| District Centre                                       | Salisbury Downs                              | Community                               | Community Facilities                     | Suburban Activity Centre                    |                                   |
| District Centre                                       | Salisbury Downs                              | Mixed Use                               | Suburban Employment                      | Suburban Activity Centre                    |                                   |
| District Centre                                       | Salisbury Downs                              | Retail Core                             | Suburban Activity Centre                 | Suburban Activity Centre                    |                                   |
| District Centre                                       | Salisbury Downs                              |                                         | Suburban Activity Centre                 | Suburban Activity Centre                    |                                   |
| Excluded                                              |                                              |                                         | Commonwealth Facilities                  | Commonwealth Facilities                     |                                   |
| Hills Face                                            |                                              |                                         | Hills Face                               | Hills Face                                  |                                   |
| Industry                                              | Burton Poultry Processing Policy Area 5      |                                         | Employment                               | Strategic Employment                        |                                   |
| Industry                                              | Greater Levels Policyarea 8                  |                                         | Employment                               | Strategic Employment                        |                                   |
| Industry                                              | Infrastructure Policy Area 9                 |                                         | Employment                               | Strategic Employment                        |                                   |
| Industry                                              | Parafield Gardens Policy Area 10             |                                         | Suburban Employment                      | Employment                                  |                                   |
| Industry                                              | Pooraka Policy Area 11                       |                                         | Employment                               | Strategic Employment                        |                                   |
| Industry                                              |                                              |                                         | Employment                               | Strategic Employment                        |                                   |
| Light Industry                                        | Pooraka Market Eastern Policy Area 12        |                                         | Suburban Employment                      | Employment                                  |                                   |
| Light Industry                                        | Pooraka Market Warehousing Policy<br>Area 13 |                                         | Suburban Employment                      | Employment                                  |                                   |
| Local Centre                                          |                                              |                                         | Suburban Activity Centre                 | Local Activity Centre                       |                                   |
| Mineral Extraction                                    | Ingle Farm                                   |                                         | Resource Extraction                      | Resource Extraction                         |                                   |
| Mixed Use (Bulky Goods,<br>Entertainment and Leisure) |                                              |                                         | Suburban Employment                      | Employment                                  | Retail Activity Centre            |
| Multi Function Polis (Levels)                         |                                              |                                         | Open Space                               | Open Space                                  |                                   |
| Neighbourhood Centre                                  |                                              | Saints Road Neighbourhood<br>Centre     | Suburban Activity Centre                 | Suburban Activity Centre                    |                                   |

## **TRANSITION TABLE – City of Salisbury**

| Current Development<br>Plan Zone | Current Development<br>Plan Policy Area | Current<br>Development<br>Plan Precinct | Consultation November 2019 Code Proposal | Consultation November 2020 Code Proposal | Planning & Design<br>Code Subzone |
|----------------------------------|-----------------------------------------|-----------------------------------------|------------------------------------------|------------------------------------------|-----------------------------------|
| Neighbourhood Centre             |                                         |                                         | Suburban Activity Centre                 | Suburban Activity Centre                 |                                   |
|                                  |                                         |                                         | (with Zone Splits)                       |                                          |                                   |
| Open Space                       | Landscape Buffer                        |                                         | Open Space                               | Open Space                               |                                   |
| Open Space                       | Recreation                              |                                         | Open Space                               | Open Space                               |                                   |
| Open Space                       |                                         |                                         | Open Space                               | Open Space                               |                                   |
| Primary Production               | Aircraft Noise                          | Limited Residential                     | Rural                                    | Rural                                    |                                   |
| Primary Production               | Aircraft Noise                          |                                         | Rural                                    | Rural                                    |                                   |
| Primary Production               | Horticulture                            |                                         | Rural Horticulture                       | Rural Horticulture                       |                                   |
| Primary Production               |                                         |                                         | Rural                                    | Rural                                    |                                   |
| Residential                      | Mawson Lakes                            |                                         | Housing Diversity Neighbourhood<br>Zone  | Housing Diversity Neighbourhood          |                                   |
| Residential                      | Salisbury Residential                   |                                         | General Neighbourhood                    | Suburban Neighbourhood                   |                                   |
| Residential                      |                                         |                                         | General Neighbourhood                    | General Neighbourhood                    |                                   |
| Residential Hills                | Castieau Estate                         |                                         | Suburban Neighbourhood                   | Hills Neighbourhood                      |                                   |
| Residential Hills                |                                         |                                         | Suburban Neighbourhood                   | Hills Neighbourhood                      |                                   |
| Rural Living                     | Bolivar                                 |                                         | Rural Living                             | Rural Living                             | Animal Husbandry                  |
| Rural Living                     | Direk                                   |                                         | Rural Living                             | Rural Living                             | ,                                 |
| Urban Core                       | Airport Runway Control Area             |                                         | Recreation                               | Recreation                               |                                   |
| Urban Core                       | Main Shopping                           |                                         | Urban Activity Centre                    | Urban Activity Centre                    |                                   |
| Urban Core                       | Mawson Innovation                       |                                         | Innovation                               | Strategic Innovation                     |                                   |
| Urban Core                       |                                         |                                         | Urban Neighbourhood                      | Urban Neighbourhood                      |                                   |
| Urban Core (Salisbury)           |                                         |                                         | Urban Activity Centre                    | Urban Activity Centre                    |                                   |
| Urban Corridor                   | Business                                |                                         | Urban Activity Centre                    | Suburban Business                        |                                   |
| Urban Employment                 |                                         |                                         | Employment                               | Strategic Employment                     |                                   |