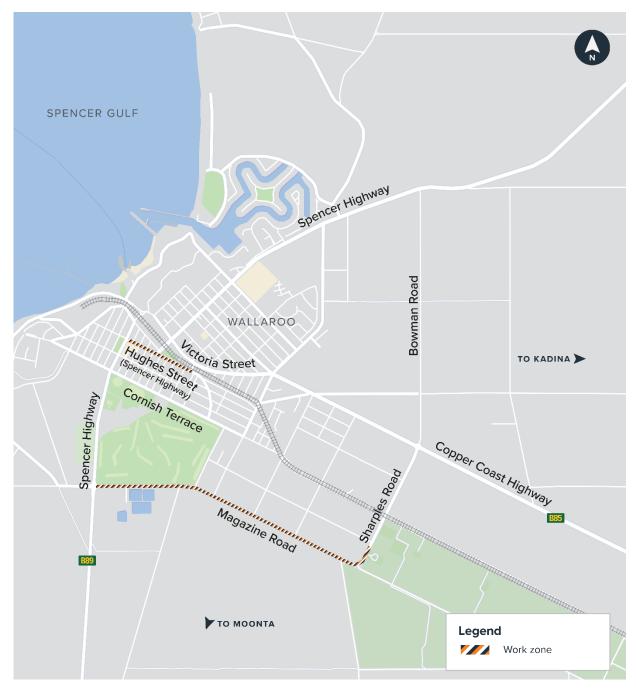

# Wallaroo Roads Rehabilitation

**Magazine Road and Hughes Street works** 

We are undertaking pavement works on Magazine Road (including a small part of Sharples Road) and Hughes Street within the Wallaroo township. The project is jointly funded by the State Government and the Copper Coast Council.

### What's happening:

We are undertaking pavement works on Magazine Road (including a small part of Sharples Road) and on Hughes Street at the Township of Wallaroo to improve safety, access and amenity of the road for all users.

#### Where

Magazine Road and Sharples Road between Spencer Highway and Copper Coast Highway.

Hughes Street between Wildman Street and Bower Street.

### Magazine Road and Hughes Street work zone map