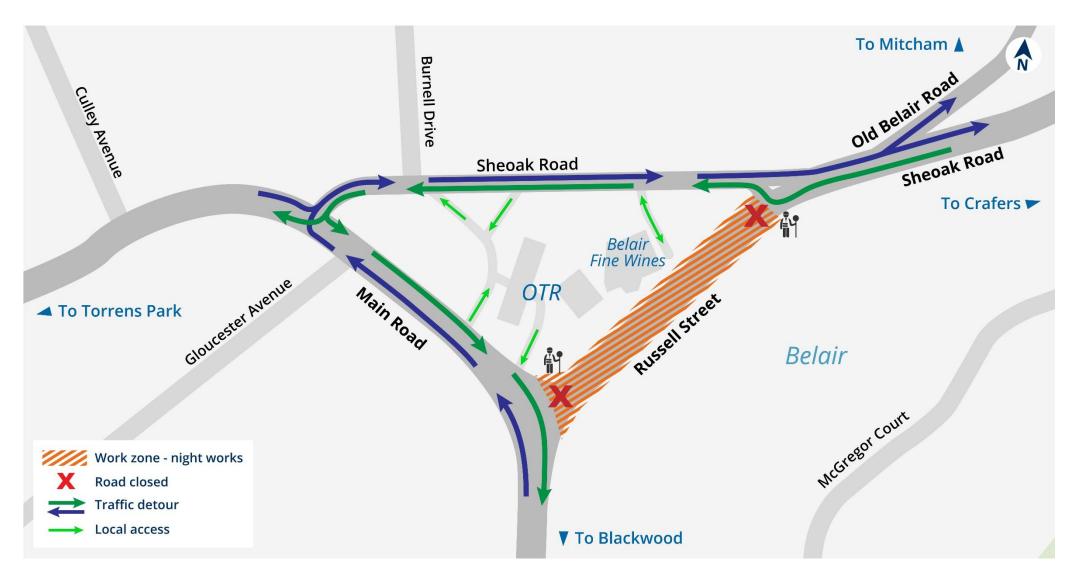

### How this affects you:

To keep you safe, temporary detours will be in place. Russell Street will be temporarily closed between the intersections of Main Road and Sheoak Road during night working hours. Please refer to the map overleaf.

Please plan ahead and expect some delays.

### Where

- Russell Street between Sheoak and Main Road.
- Sheoak Road between Main Road and Old Belair Road.
- Main Road between Russell Street and Sheoak Road.

### **Russell Street detour map**

Russell Street detour from Sunday, 3 December until Thursday, 21 December 2023, between the hours of 7pm and 6am, Sunday to Thursday.