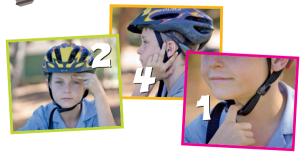

Listen to the adult who travels with you to learn how to keep yourself safe. Show them that you know what to do next time.