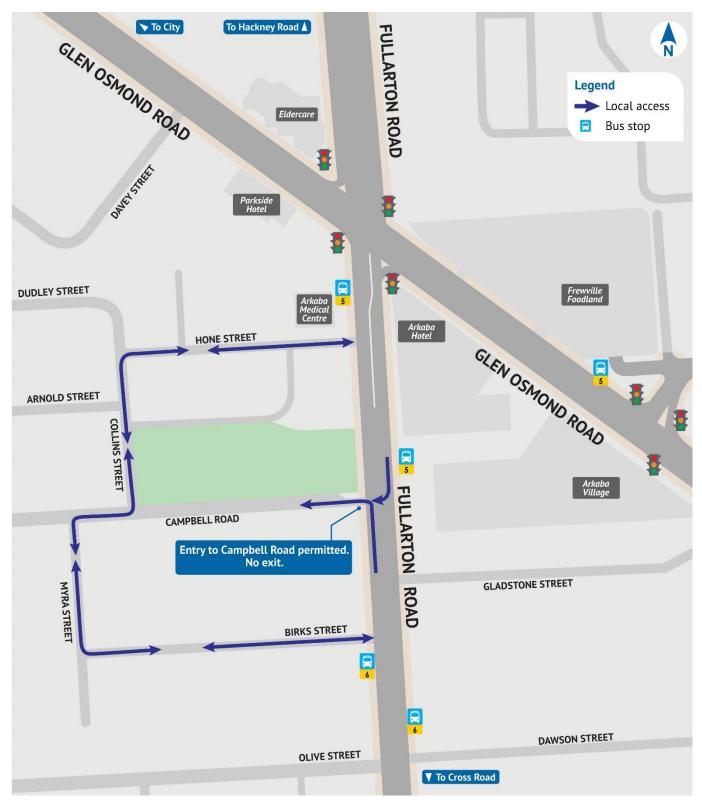

## What's happening:

We are painting the road surface at the junction of Campbell Road and Fullarton Road. Parkside.

## How this affects you:

To keep you safe, the exit from Campbell Road onto Fullarton Road will be temporarily unavailable, detours will be in place.

Please refer to the map below for detour details.

#### The entry into Campbell Road from Fullarton Road will remain available.

We appreciate your patience and cooperation whilst these important works are undertaken.

## Traffic Restrictions – Campbell Road, Parkside