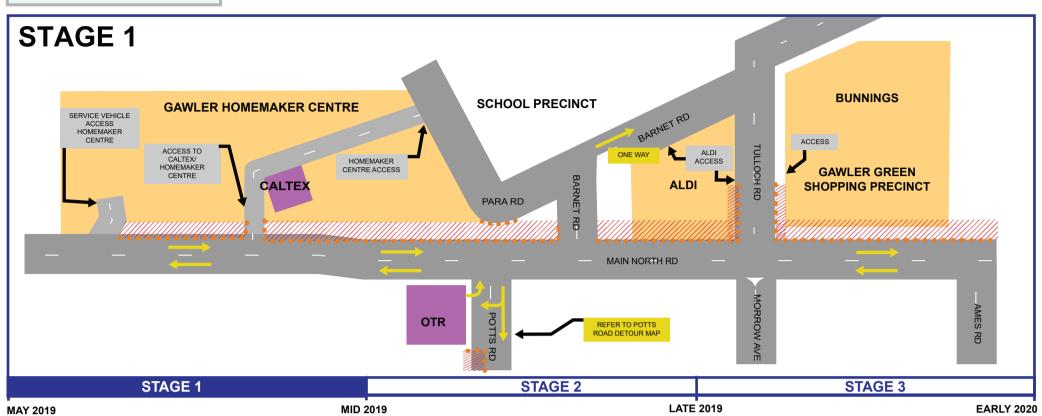

## **Temporary Traffic Staging Overview**

Page 1

- Commencing May 2019, temporary traffic restrictions are required to be implemented on Main North Road to enable the construction of the Gawler East Link Road and the Tulloch Road Intersection Upgrade Projects.
- To minimise traffic impacts, construction work will be undertaken as a combination of day and night works. Night works will be managed to minimise disturbance to the local community as much as possible and adjacent residents will be provided with advance notice.
- Short term (overnight and/or out of hours) property access closures may be required during final asphalt works. Businesses and residents will be provided with prior notification.
- Access to local businesses in the area will remain open whilst these works are in progress. Please support your local businesses.
- Main North Road will remain open to traffic in both directions at all times with speed and lane restrictions while the works are in progress.
- Pedestrian access and thoroughfare shall be maintained during the works. Clear signage and traffic management will be in place to direct pedestrians where temporary changes in routes are required.
- Signage and traffic management will be in place to advise motorists of changed conditions and will be in place to direct motorists to local businesses.
- Potts Road Detour Map and Construction Staging Overview available via the following link:

## **TEMPORARY TRAFFIC STAGING TIMELINE - SEE NEXT PAGE**

 STAGE 1
 STAGE 2
 STAGE 3

 MAY 2019
 MID 2019
 LATE 2019
 EARLY 2020

Work Zone
Temporary Main North Road Lanes
Bollards or Barriers
Direction of Traffic

All existing traffic movements will remain throughout the works with the exception of the restrictions shown on this plan.

Page 2

Reduced speed limits will be in place throughout the works.