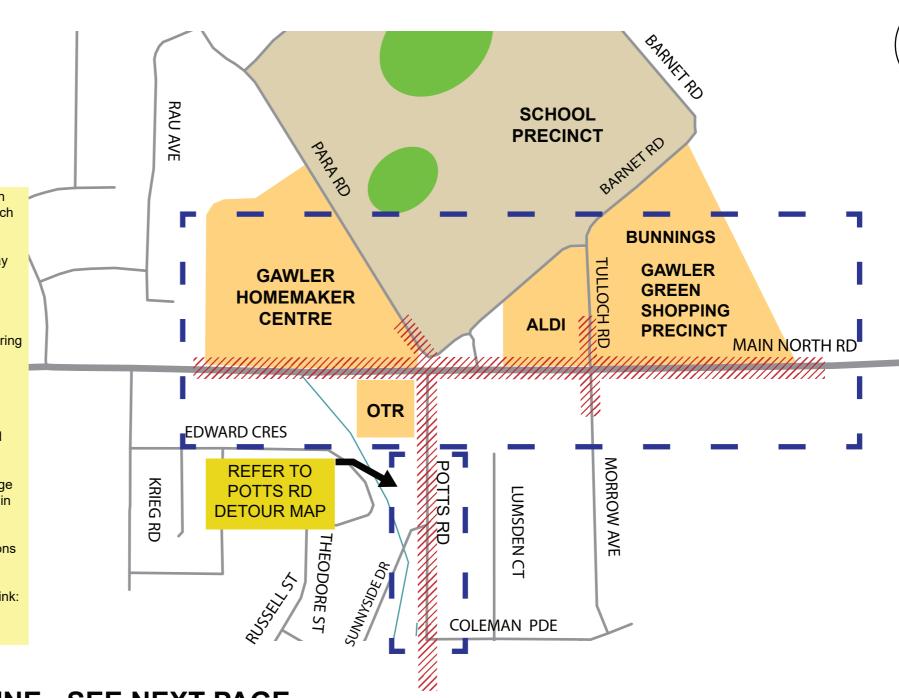

## **Temporary Traffic Staging Overview**

Page 1

- Commencing May 2019, temporary traffic restrictions are required to be implemented on Main North Road to enable the construction of the Gawler East Link Road and the Tulloch Road Intersection Upgrade Projects.
- To minimise traffic impacts, construction work will be undertaken as a combination of day and night works. Night works will be managed to minimise disturbance to the local community as much as possible and adjacent residents will be provided with advance notice.
- Short term (overnight and/or out of hours) property access closures may be required during final asphalt works. Businesses and residents will be provided with prior notification.
- Access to local businesses in the area will remain open whilst these works are in progress. Please support your local businesses.
- Main North Road will remain open to traffic in both directions at all times with speed and lane restrictions while the works are in progress.
- Pedestrian access and thoroughfare shall be maintained during the works. Clear signage and traffic management will be in place to direct pedestrians where temporary changes in routes are required.
- Signage and traffic management will be in place to advise motorists of changed conditions and will be in place to direct motorists to local businesses.
- Potts Road Detour Map and Construction Staging Overview available via the following link:

## **TEMPORARY TRAFFIC STAGING TIMELINE - SEE NEXT PAGE**

 STAGE 1
 STAGE 2
 STAGE 3

 MAY 2019
 MID 2019
 LATE 2019
 EARLY 2020

Work Zone
Temporary Main North Road Lanes
Bollards or Barriers
Direction of Traffic

All existing traffic movements will remain throughout the works with the exception of the restrictions shown on this plan.

Page 2

Reduced speed limits will be in place throughout the works.