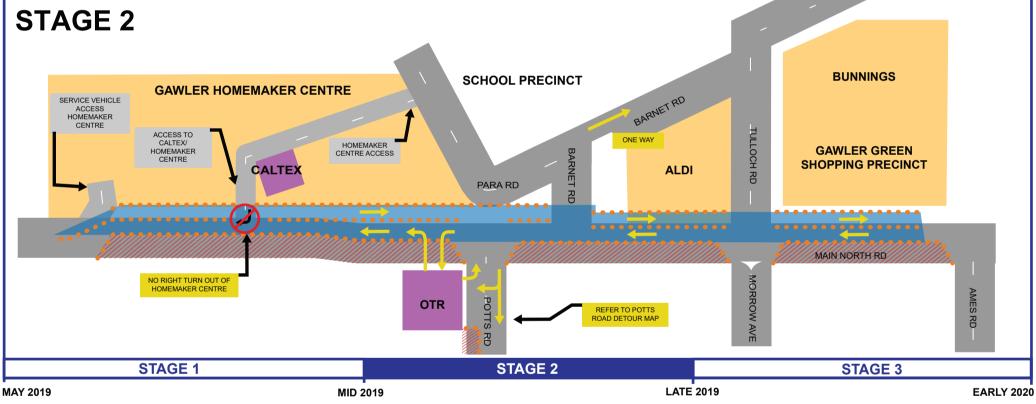

## **Temporary Traffic Staging Overview**

Page 1

- Commencing May 2019, temporary traffic restrictions are required to be implemented on Main North Road to enable the construction of the Gawler East Link Road and the Tulloch Road Intersection Upgrade Projects.
- To minimise traffic impacts, construction work will be undertaken as a combination of day and night works. Night works will be managed to minimise disturbance to the local community as much as possible and adjacent residents will be provided with advance notice.
- Short term (overnight and/or out of hours) property access closures may be required during final asphalt works. Businesses and residents will be provided with prior notification.
- Access to local businesses in the area will remain open whilst these works are in progress. Please support your local businesses.
- Main North Road will remain open to traffic in both directions at all times with speed and lane restrictions while the works are in progress.
- Pedestrian access and thoroughfare shall be maintained during the works. Clear signage and traffic management will be in place to direct pedestrians where temporary changes in routes are required.
- Signage and traffic management will be in place to advise motorists of changed conditions and will be in place to direct motorists to local businesses.
- Potts Road Detour Map and Construction Staging Overview available via the following link:

## **TEMPORARY TRAFFIC STAGING TIMELINE - SEE NEXT PAGE**

 STAGE 1
 STAGE 2
 STAGE 3

 MAY 2019
 MID 2019
 LATE 2019
 EARLY 2020

Work Zone
Temporary Main North Road Lanes
Bollards or Barriers
Direction of Traffic

All existing traffic movements will remain throughout the works with the exception of the restrictions shown on this plan.

Page 2

Reduced speed limits will be in place throughout the works.