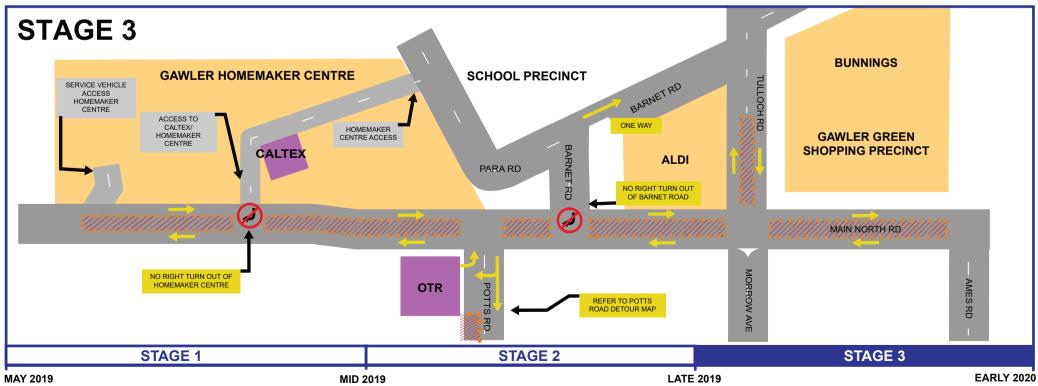

## **Temporary Traffic Staging Overview**

Page 1

- Commencing May 2019, temporary traffic restrictions are required to be implemented on Main North Road to enable the construction of the Gawler East Link Road and the Tulloch Road Intersection Upgrade Projects.
- To minimise traffic impacts, construction work will be undertaken as a combination of day and night works. Night works will be managed to minimise disturbance to the local community as much as possible and adjacent residents will be provided with advance notice.
- Short term (overnight and/or out of hours) property access closures may be required during final asphalt works. Businesses and residents will be provided with prior notification.
- Access to local businesses in the area will remain open whilst these works are in progress. Please support your local businesses.
- Main North Road will remain open to traffic in both directions at all times with speed and lane restrictions while the works are in progress.
- Pedestrian access and thoroughfare shall be maintained during the works. Clear signage and traffic management will be in place to direct pedestrians where temporary changes in routes are required.
- Signage and traffic management will be in place to advise motorists of changed conditions and will be in place to direct motorists to local businesses.
- Potts Road Detour Map and Construction Staging Overview available via the following link:

## **TEMPORARY TRAFFIC STAGING TIMELINE - SEE NEXT PAGE**

 STAGE 1
 STAGE 2
 STAGE 3

 MAY 2019
 MID 2019
 LATE 2019
 EARLY 2020

Work Zone
Temporary Main North Road Lanes
Bollards or Barriers
Direction of Traffic

All existing traffic movements will remain throughout the works with the exception of the restrictions shown on this plan.

Page 2

Reduced speed limits will be in place throughout the works.