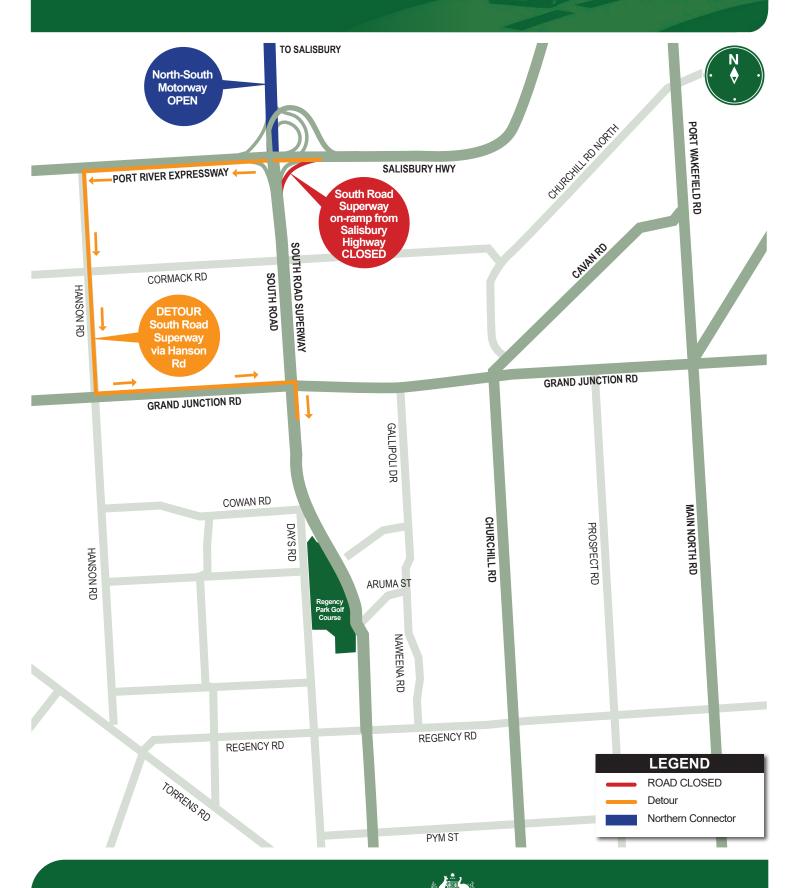

## South Road Superway on-ramp from the Salisbury Highway closure and detour Night works

As part of the Northern Connector Project, night works will be undertaken on the South Road Superway on-ramp from the Salisbury Highway (westbound).

Location: The on-ramp to the South Road Superway from Salisbury Highway (westbound) will be closed.

Traffic Management: Access to the South Road Superway from Salisbury Highway will be maintained via a detour to Hanson Road, see map.

Alternatively motorists can access South Road, underneath the South Road Superway, from Salisbury Highway.

Access to the North-South Motorway from the Port River Expressway (eastbound) is not affected.