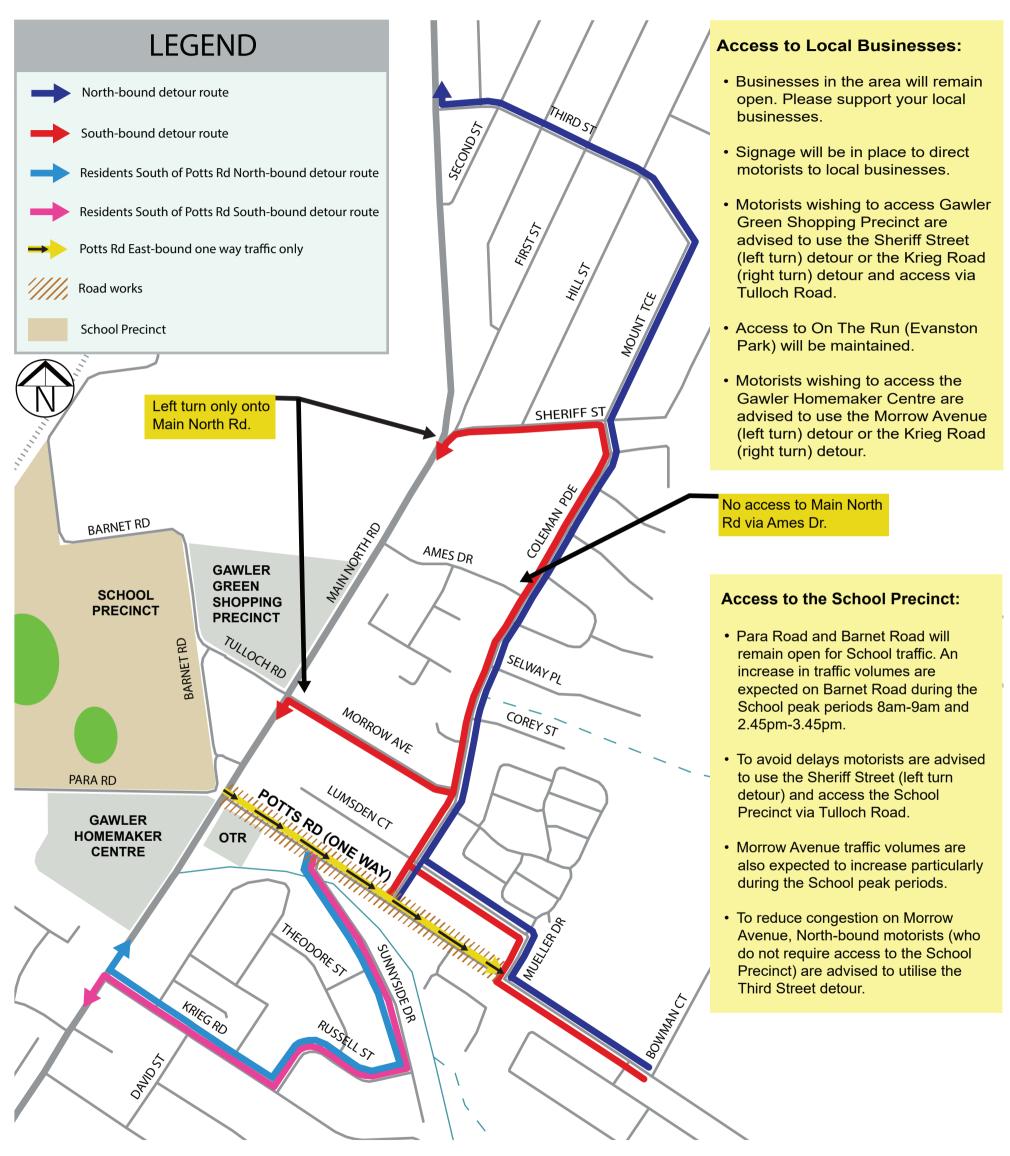

## Detour Routes for Potts Road

Fact Sheet • March 2019 Road

### Stage 1 (late April – August\* 2019)

\*Subject to Weather

- The Southern side of Potts Road will be closed for road widening works.
- · Traffic will be one way in the East-bound direction.
- · Potts Road will be posted 25km/h.
- · Detours will be clearly signed.
- · Access to properties will be maintained at all times.

#### Stage 2 (August\* - December\* 2019)

\*Subject to Weather

- Once the Southern side has been widened, the Northern side of Potts Road will be closed and traffic will shift to the completed side of Potts Road.
- · Traffic will remain one way in the East-bound direction.
- Potts Road will be posted 25km/h.
- Detours will be clearly signed and will remain the same as the Stage 1 detours.
- · Access to properties will be maintained at all times.
- Construction Staging East of Mueller Drive will be communicated and undertaken at a later stage.
- This staging is for information only and subject to change.