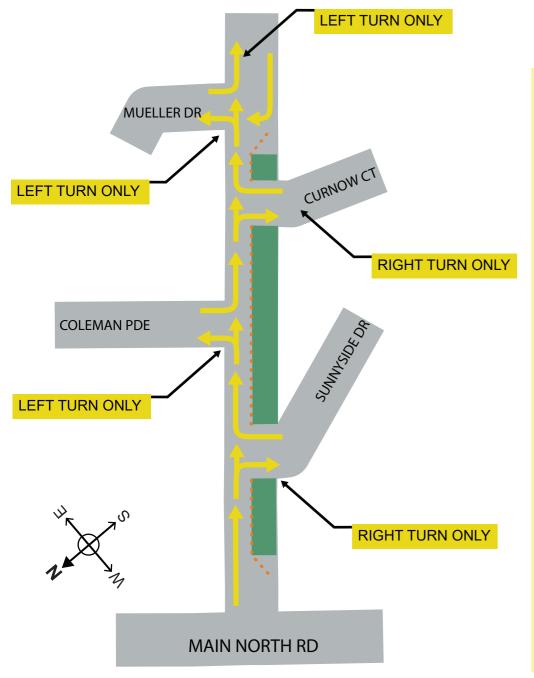

### Stage 1 (late April – August\* 2019)

\*Subject to Weather

- The Southern side of Potts Road will be closed for road widening works.
- · Traffic will be one way in the East-bound direction.
- · Potts Road will be posted 25km/h.
- · Detours will be clearly signed.
- · Access to properties will be maintained at all times.