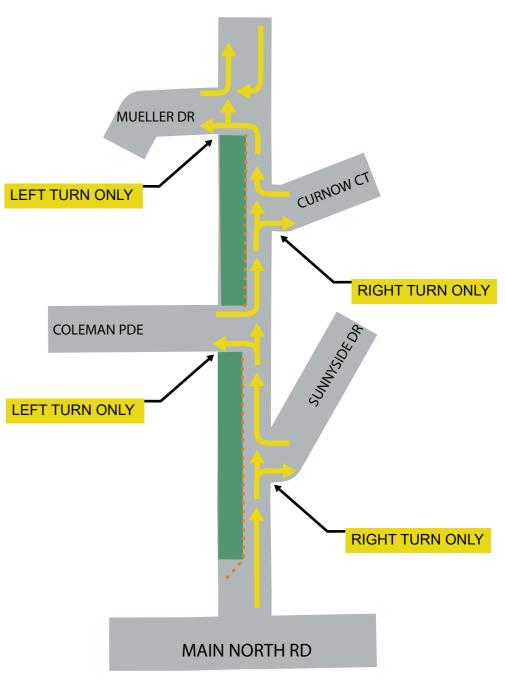

#### Stage 2 (August\* - December\* 2019)

\*Subject to Weather

- Once the Southern side has been widened, the Northern side of Potts Road will be closed and traffic will shift to the completed side of Potts Road.
- · Traffic will remain one way in the East-bound direction.
- Potts Road will be posted 25km/h.
- Detours will be clearly signed and will remain the same as the Stage 1 detours.
- · Access to properties will be maintained at all times.
- Construction Staging East of Mueller Drive will be communicated and undertaken at a later stage.
- This staging is for information only and subject to change.