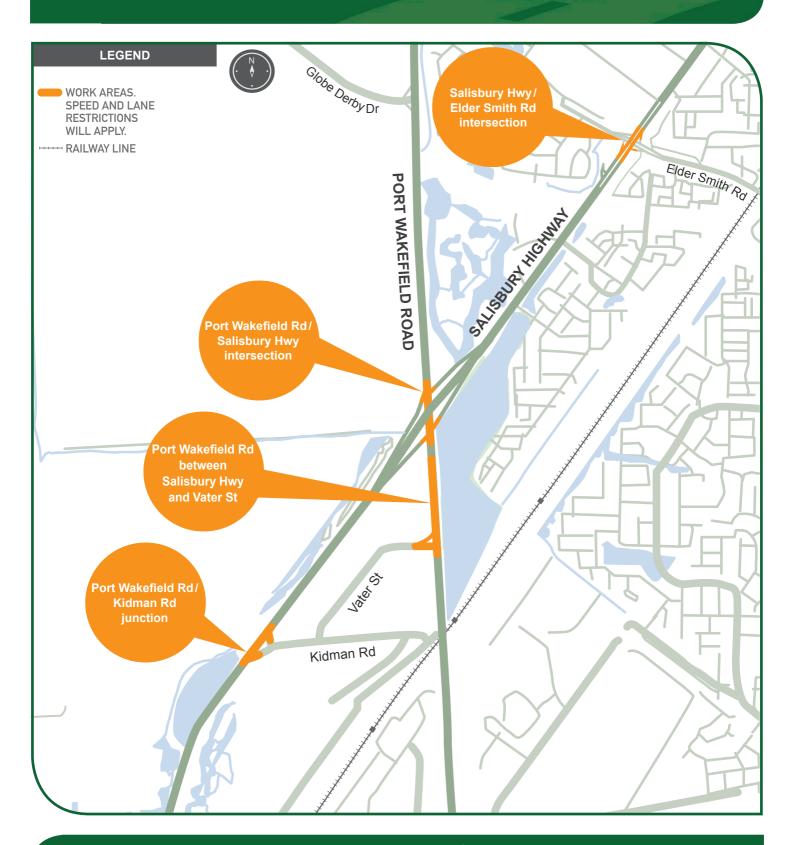

**Locations:** On and adjacent to Port Wakefield Road and Salisbury Highway (see the attached map for work locations). Works will occur intermittently at each location until early September 2017.

**Activities:** Construction and upgrade of cycle paths including surface upgrades, installation of directional signage and line marking.